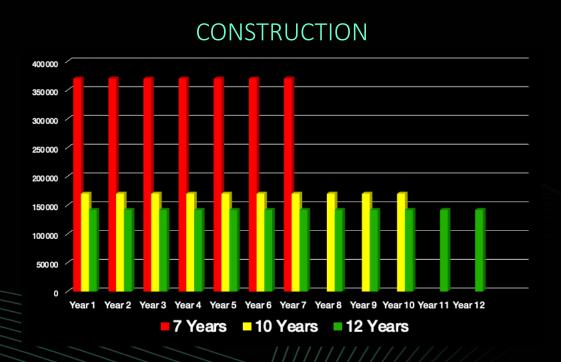

## RESULTS

- LARGEST MAJOR INVESTMENT
- > DATA SHOWS THE PERFORMANCE OF THE SURFACE
  - > INDEPENDENT INFORMED DECISION ON WHEN TO RECONSTRUCT
- PROPER MAINTENANCE ENSURES A LONGER LIFESPAN
- PRO-LONGING THE LIFE SPAN SPREADS THE COST BY 10% PER SEASON