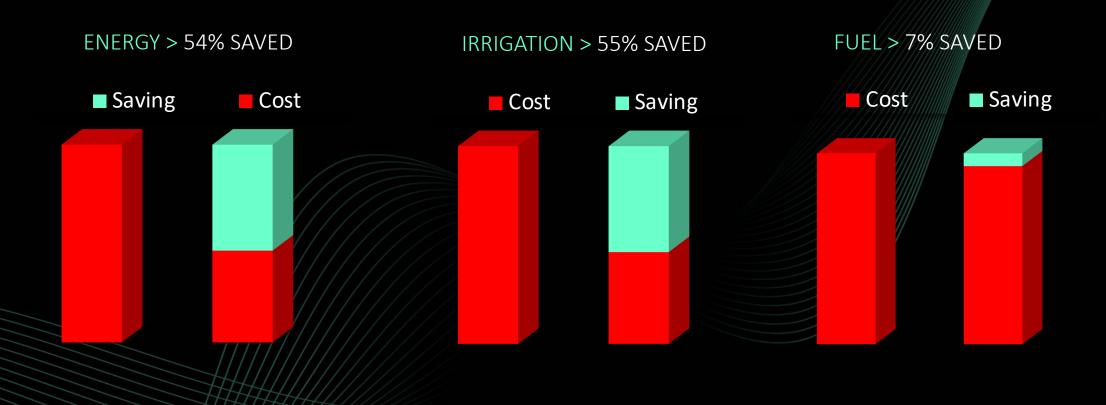

#### CASE STUDY AT ENGLISH PREMIER LEAGUE CLUB

- DATA BASED MANAGEMENT VS EXPERIENCE BASED MANAGEMENT
- > CONSUMPTION COMPARISON OVER TWO SEASONS
- VARIABLES MEASURED
  - ENERGY
  - > IRRIGATION
  - > FUEL
  - CONSTRUCTION

### MAIN QUESTION

CAN WE SAVE COSTS/RESOURCES BY MAINTAINING PITCHES BASED ON DATA?

# RESULTS

## RESULTS

- LARGEST MAJOR INVESTMENT
- > DATA SHOWS THE PERFORMANCE OF THE SURFACE
  - > INDEPENDENT INFORMED DECISION ON WHEN TO RECONSTRUCT
- PROPER MAINTENANCE ENSURES A LONGER LIFESPAN
- PRO-LONGING THE LIFE SPAN SPREADS THE COST BY 10% PER SEASON