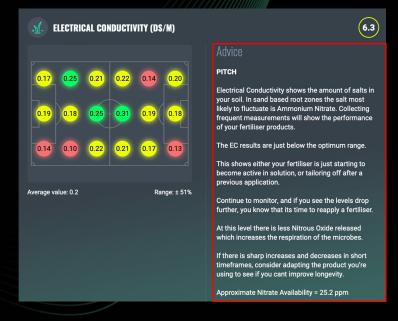

# DATA TO STOP WASTAGE

MEASURE TO MONITOR

#### PLATFORM VISUALISATION

IMPROVE PITCH MAINTENANCE AUTOMATED, DATA BASED ADVICE