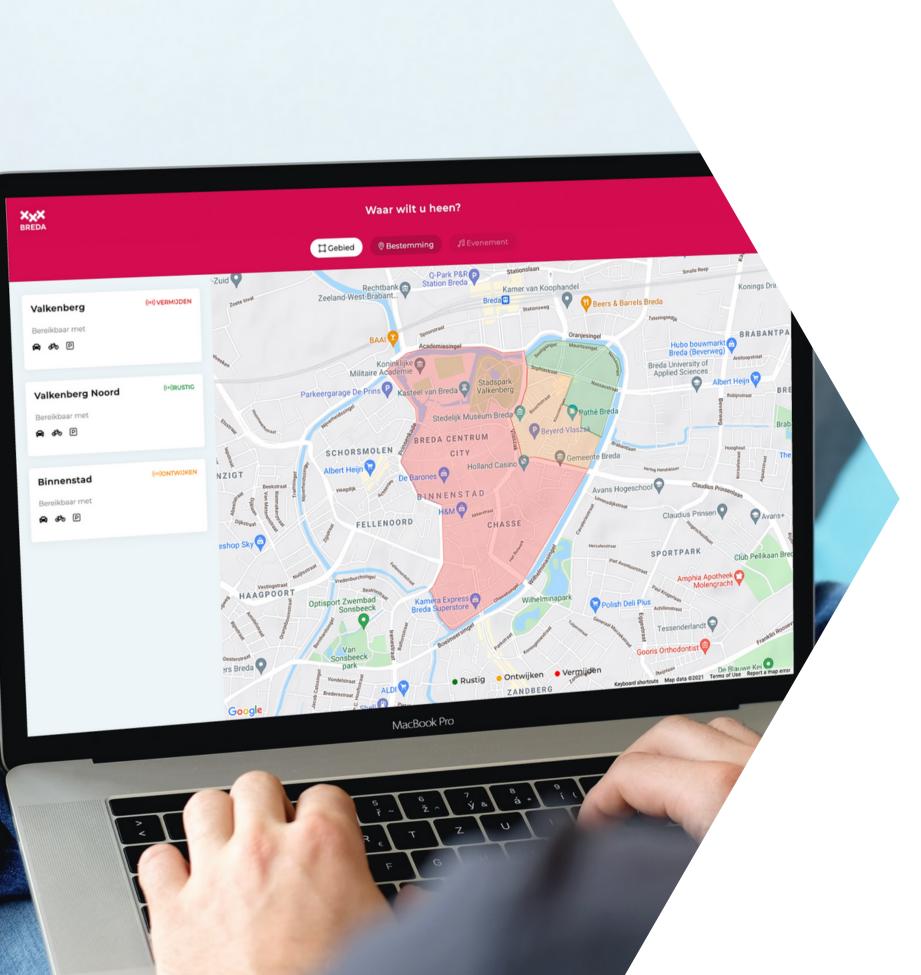

# ON TRIP: STEERING AND ROAD SAFETY

- Map adjustments
- Warnings in navigation

### **KAART AANPASSINGEN**