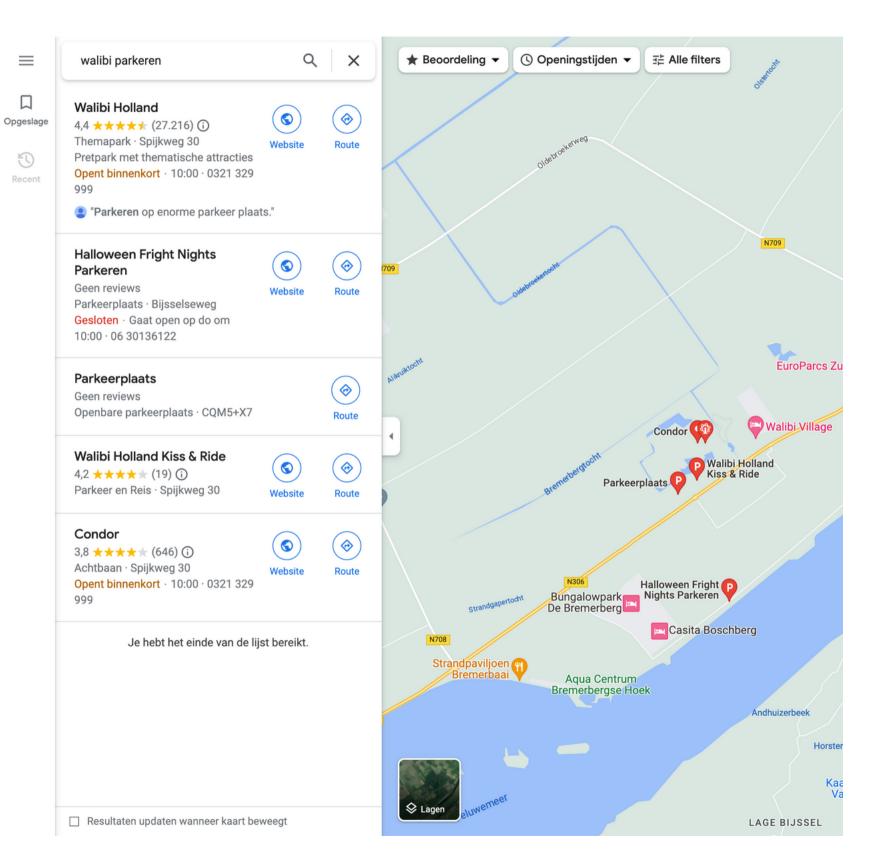

### THE MOMENT IS LEADING

User buys an entrance ticket with a time slot. The Mobility Portal links to the ticketing system and visitors can also buy a parking ticket directly.

It should become an obligation to purchase a parking ticket in advance, with all possible parties in the area also being offered to visitors. Offer remains based on departure address.

#### OR

- Visitor wants to buy parking / bus / public transport ticket when buying ticket
- Advice of parking space based on origin
- Being able to go through the process quickly is important
- Integration with event ticketing

## MOBILITY PORTAL: THE QUICK WINS

- Always the best final location based on departure address
- Guidance through navigation
- Data collection on travel behavior
- Income source because you can book in advance