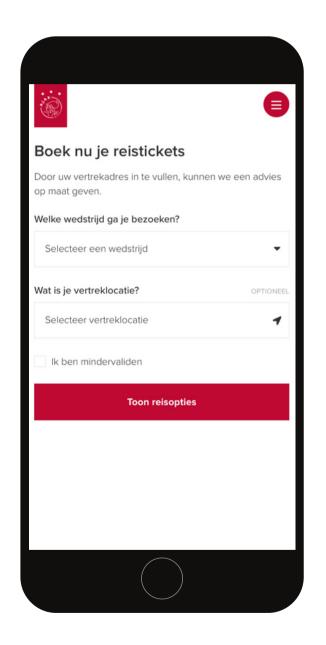

### THE MOMENT IS LEADING

User buys an entrance ticket with a time slot. The Mobility Portal links to the ticketing system and visitors can also buy a parking ticket directly.

It should become an obligation to purchase a parking ticket in advance, with all possible parties in the area also being offered to visitors. Offer remains based on departure address.

#### OR

- Visitor wants to buy parking / bus / public transport ticket when buying ticket
- Advice of parking space based on origin
- Being able to go through the process quickly is important
- Integration with event ticketing

## MOBILITY PORTAL: THE QUICK WINS

- Always the best final location based on departure address
- Guidance through navigation
- Data collection on travel behavior
- Income source because you can book in advance