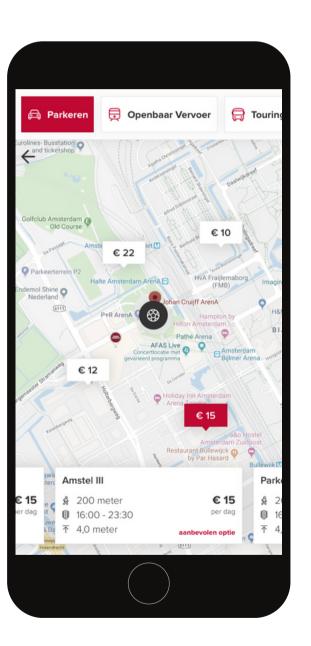

### THE MOMENT IS LEADING

User buys an entrance ticket with a time slot. The Mobility Portal links to the ticketing system and visitors can also buy a parking ticket directly.

It should become an obligation to purchase a parking ticket in advance, with all possible parties in the area also being offered to visitors. Offer remains based on departure address.

## MOBILITY PORTAL: THE QUICK WINS

- Always the best final location based on departure address
- Guidance through navigation
- Data collection on travel behavior
- Income source because you can book in advance