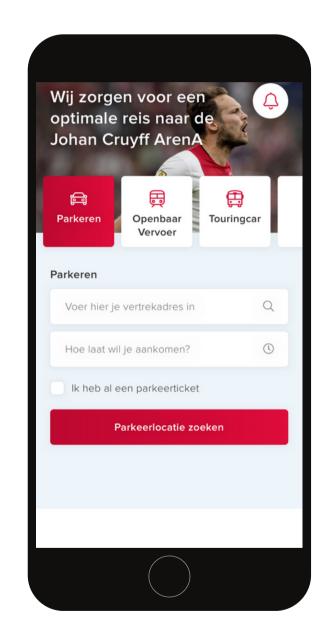

### THE MOMENT IS LEADING

User buys an entrance ticket with a time slot. The Mobility Portal links to the ticketing system and visitors can also buy a parking ticket directly.

It should become an obligation to purchase a parking ticket in advance, with all possible parties in the area also being offered to visitors. Offer remains based on departure address.

#### OR

- Visitor wants to buy parking / bus / public transport ticket when buying ticket
- Advice of parking space based on origin
- Being able to go through the process quickly is important
- Integration with event ticketing

## MOBILITY PORTAL: THE QUICK WINS

- Always the best final location based on departure address
- Guidance through navigation
- Data collection on travel behavior
- Income source because you can book in advance