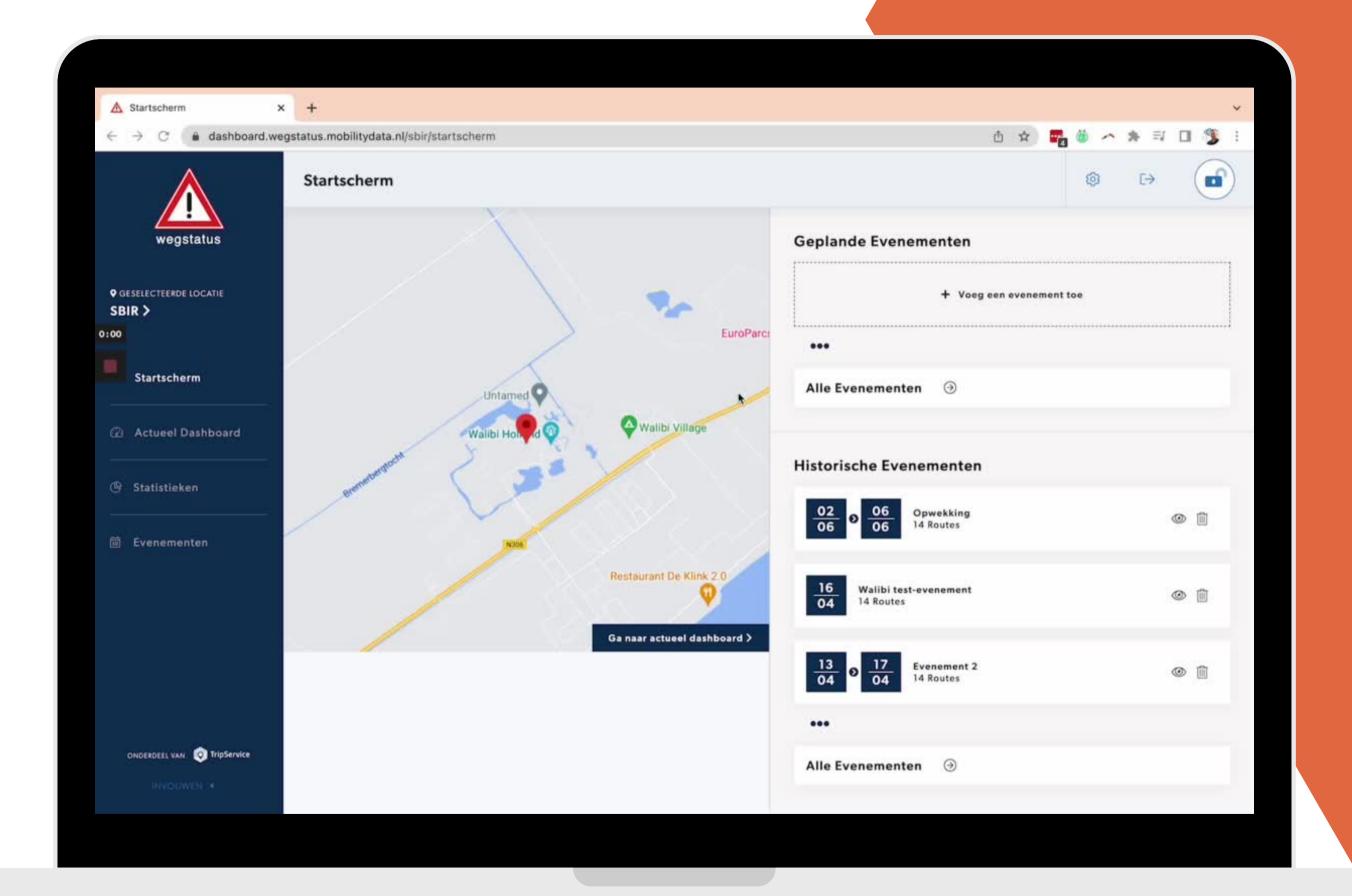

## **POST-TRIP: ANALYSIS**

Event Traffic Dashboard

### **Developments**

- Trigger function
- Scenario management
- Visualization of historical data