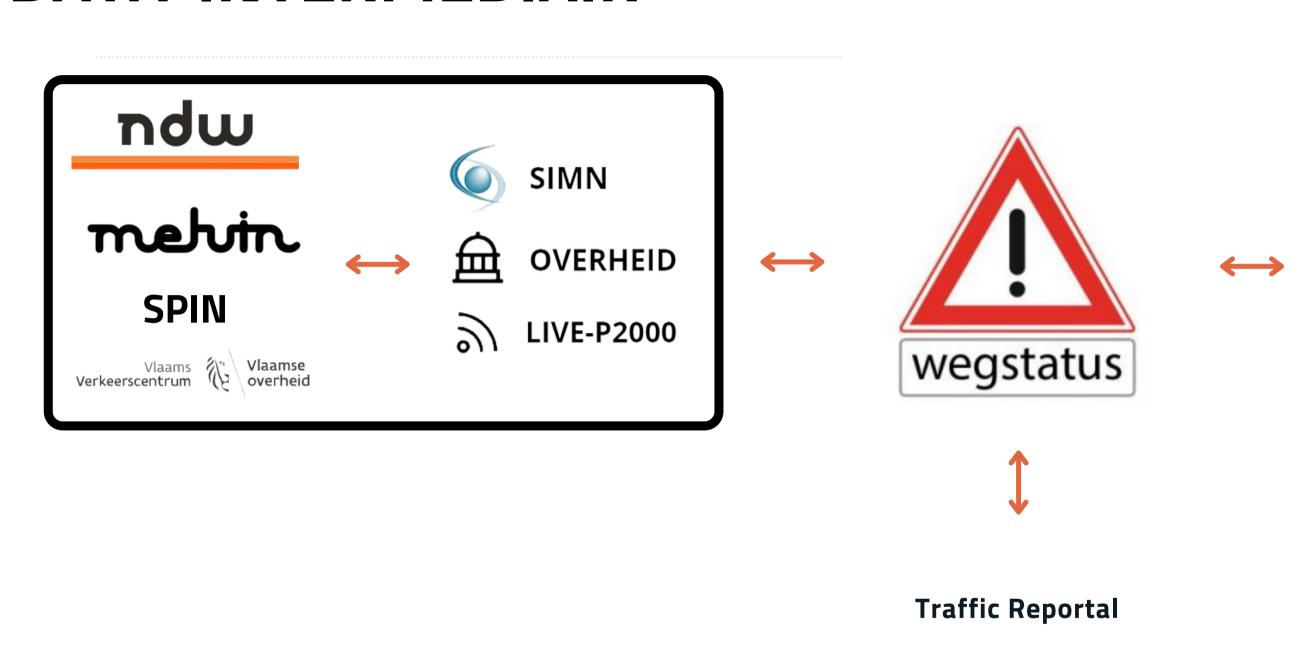

ed busyness

Advice on best travel options

· Book parking, bus or public transport directly

• Present on all channels related to the event

Number of users on the Mobility Portal

Live contact

User wants current information about the trip

· Pro-active updates on developments

Last minute offers

X number of weeks before event

Day of event



## **BOOKING A TICKET / PROMOTION EVENT**













### X NUMBER OF WEEKS BEFORE EVENT













### DAY OF EVENT













## MOBILITY PORTAL: THE QUICK WINS

- Always the best final location based on departure address
- Guidance through navigation
- Data collection on travel behavior
- Income source because you can book in advance

# ON TRIP: STEERING AND ROAD SAFETY

- Map adjustments
- Warnings in navigation



### DATA-INTERMEDIAIR







**BUKO.** INFRASUPPORT

YUNEX TRAFFIC



### **KAART AANPASSINGEN**









## **POST-TRIP: ANALYSIS**

Event Traffic Dashboard



### **INZICHT DATA**

### **Developments**

- Trigger function
- Scenario management
- Visualization of historical data





# WWW.TRIPSERVICE.NL