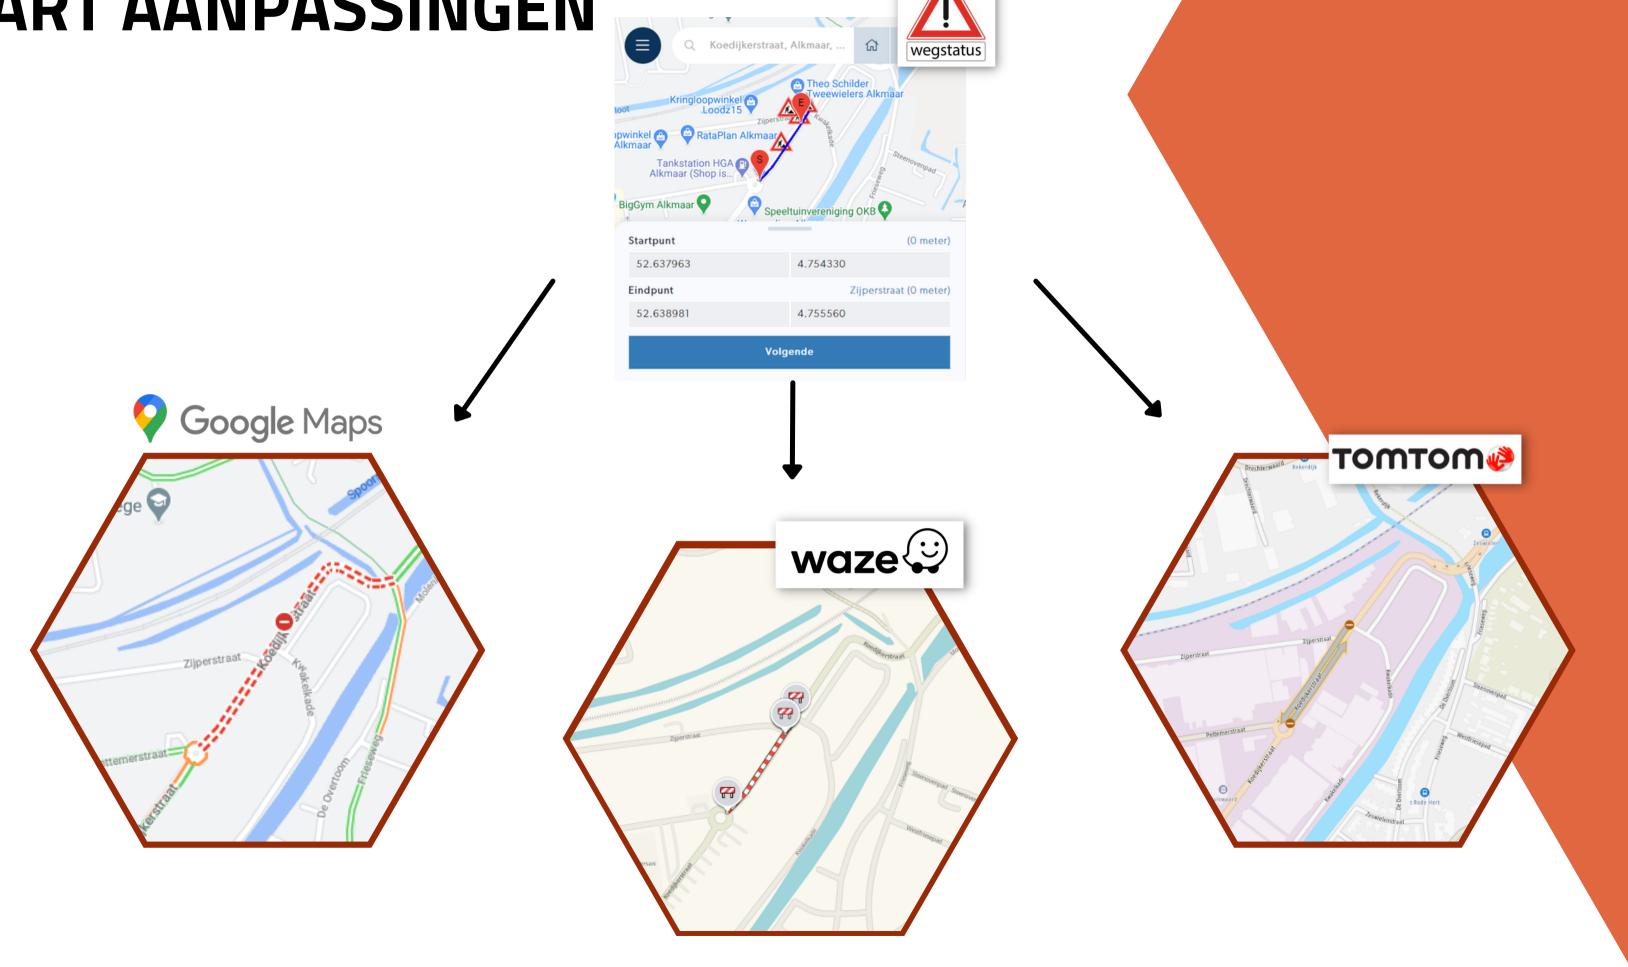

# ON TRIP: STEERING AND ROAD SAFETY

- Map adjustments
- Warnings in navigation

### **KAART AANPASSINGEN**