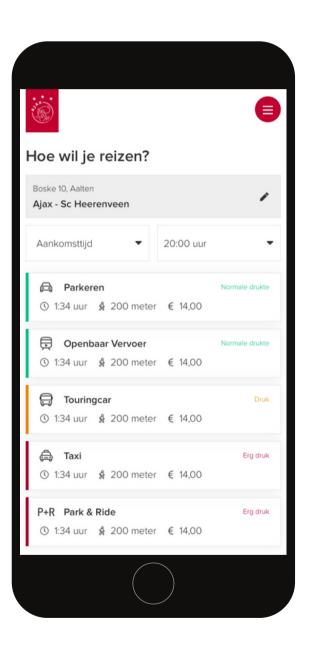

## MOBILITY PORTAL: THE QUICK WINS

- Always the best final location based on departure address
- Guidance through navigation
- Data collection on travel behavior
- Income source because you can book in advance

# ON TRIP: STEERING AND ROAD SAFETY

- Map adjustments
- Warnings in navigation