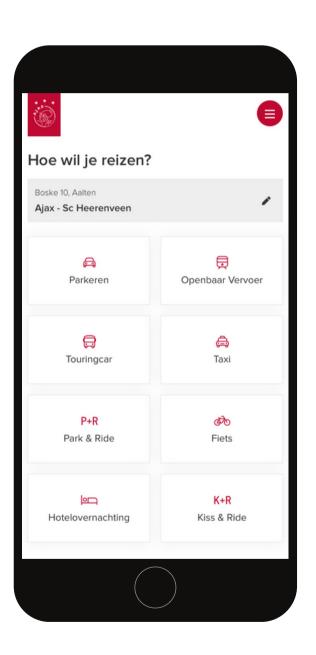

#### OR

- Visitor wants to buy parking / bus / public transport ticket when buying ticket
- Advice of parking space based on origin
- Being able to go through the process quickly is important
- Integration with event ticketing

## MOBILITY PORTAL: THE QUICK WINS

- Always the best final location based on departure address
- Guidance through navigation
- Data collection on travel behavior
- Income source because you can book in advance