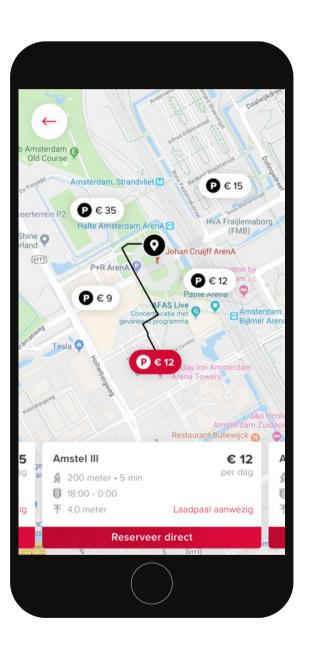

### THE MOMENT IS LEADING

User buys an entrance ticket with a time slot. The Mobility Portal links to the ticketing system and visitors can also buy a parking ticket directly.

It should become an obligation to purchase a parking ticket in advance, with all possible parties in the area also being offered to visitors. Offer remains based on departure address.

#### OR

- Visitor wants to buy parking / bus / public transport ticket when buying ticket
- Advice of parking space based on origin
- Being able to go through the process quickly is important
- Integration with event ticketing

## MOBILITY PORTAL: THE QUICK WINS

- Always the best final location based on departure address
- Guidance through navigation
- Data collection on travel behavior
- Income source because you can book in advance