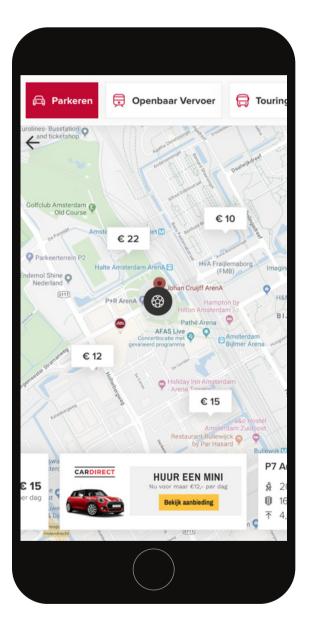

### THE MOMENT IS LEADING

User buys an entrance ticket with a time slot. The Mobility Portal links to the ticketing system and visitors can also buy a parking ticket directly.

It should become an obligation to purchase a parking ticket in advance, with all possible parties in the area also being offered to visitors. Offer remains based on departure address.

#### OR

- Visitor wants to buy parking / bus / public transport ticket when buying ticket
- Advice of parking space based on origin
- Being able to go through the process quickly is important
- Integration with event ticketing

## MOBILITY PORTAL: THE QUICK WINS

- Always the best final location based on departure address
- Guidance through navigation
- Data collection on travel behavior
- Income source because you can book in advance