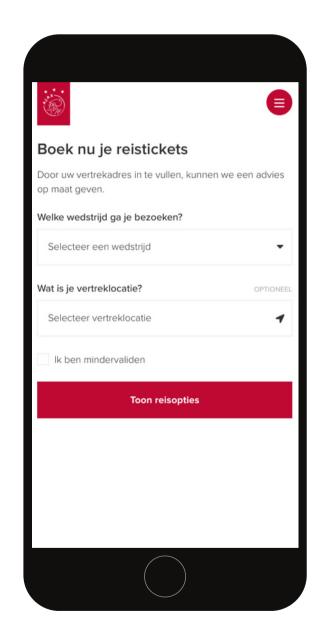

Booking a ticket / Promotion event

Information about expected busyness

Advice on best travel options

· Book parking, bus or public transport directly

• Present on all channels related to the event

Number of users on the Mobility Portal

## **BOOKING A TICKET / PROMOTION EVENT**