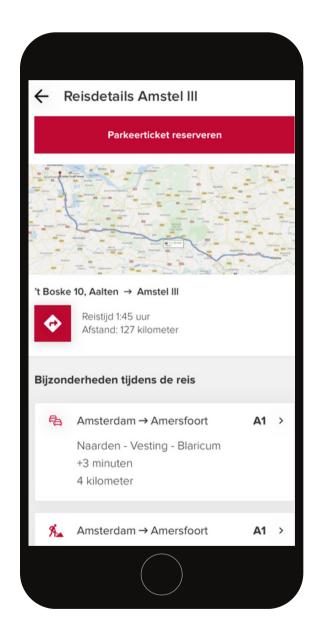

Booking a ticket / Promotion event

Information about expected busyness

Advice on best travel options

· Book parking, bus or public transport directly

• Present on all channels related to the event

Number of users on the Mobility Portal

## **BOOKING A TICKET / PROMOTION EVENT**