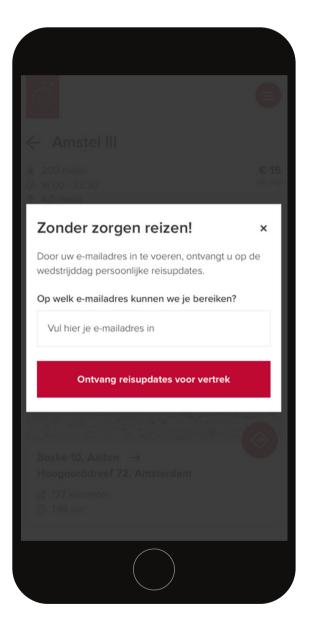

Live contact

User wants current information about the trip

· Pro-active updates on developments

Last minute offers

X number of weeks before event

Day of event

### X NUMBER OF WEEKS BEFORE EVENT

### DAY OF EVENT