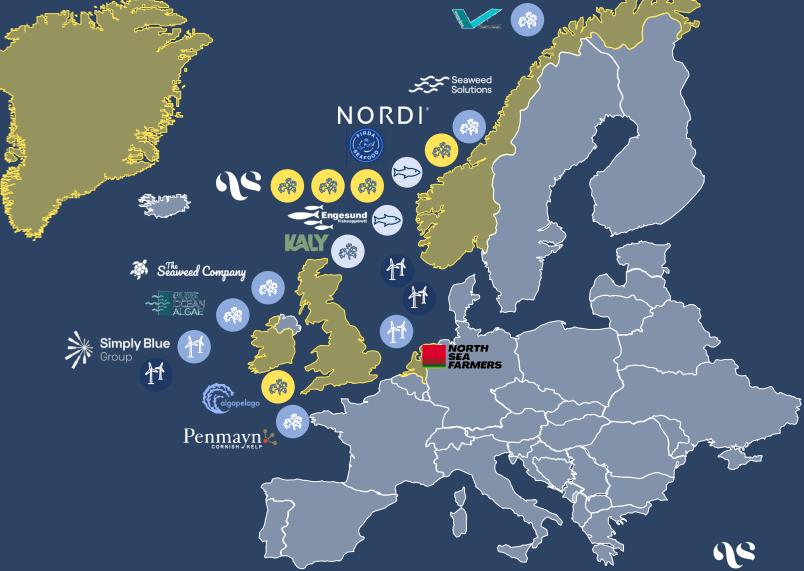

---------------|-----------|---------|
| <b>(</b>       | Deployment Time<br>(in km/hr)                 | 1                   | 12                               | + 1100 %  | \$      |
| <del>(+)</del> | Area Efficiency<br>(seeded meters per hectar) | 6.000               | 19.000                           | + 216 %   | <u></u> |
|                | Harvesting Capacity<br>(kg / hr)              | 500                 | 15.000                           | + 2.900 % | \$      |
| \$             | Unit Costs Food / Refinery<br>(NOK / kg)      | 18,00NOK / 11,00NOK | 7,50 NOK / 4,25 NOK<br>(@ 320km) | 58% - 61% | \$      |



# Continous multi line harvesting

## End2End pre-processing

# Direct seeding generating very good average yields









## Our Vision is coming together, farm by farm





UN & SN2

Consortium UN & SN2

#### ARCTIC SEAWEED



### Thank you!