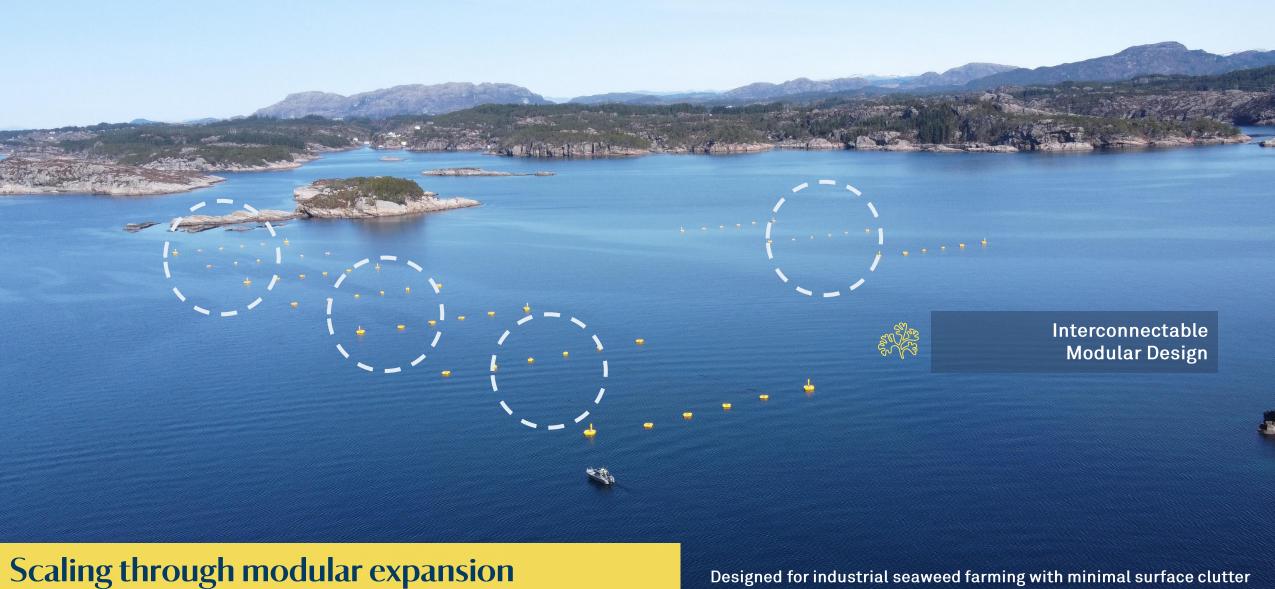

## Introducing the ARCTIC SEAWEED Platform Highly automated & mechanized system High density of seeded lines Cultivation process based on (up to 24km or 2m/ha) **Direct Seeding** Build on end2end integration (direct seeding, harvesting, stabilisation to customer) 86 m 150 m 12.600 sqm (ca. 1,26 ha) farming module size Interconnectable adaptability to different conditions & species modular design

(by effictively utilizing available area)

allowing production both nearshore and offshore (e.g. windfarm integration)