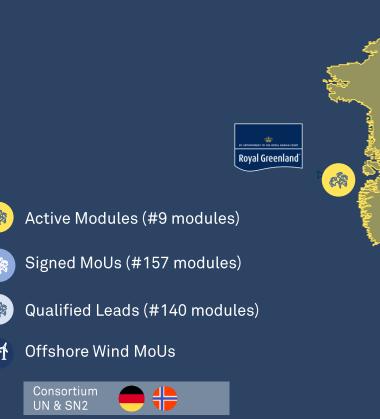

-----------------|-----------|---------|
| <b>(</b>       | Deployment Time<br>(in km/hr)                 | 1                   | 12                               | + 1100 %  | \$      |
| <del>(+)</del> | Area Efficiency<br>(seeded meters per hectar) | 6.000               | 19.000                           | + 216 %   | <u></u> |
|                | Harvesting Capacity<br>(kg / hr)              | 500                 | 15.000                           | + 2.900 % | \$      |
| \$             | Unit Costs Food / Refinery<br>(NOK / kg)      | 18,00NOK / 11,00NOK | 7,50 NOK / 4,25 NOK<br>(@ 320km) | 58% - 61% | \$      |



# Continous multi line harvesting

## End2End pre-processing

# Direct seeding generating very good average yields









## Our Vision is coming together, farm by farm





UN & SN2

Consortium UN & SN2

#### ARCTIC SEAWEED



### Thank you!