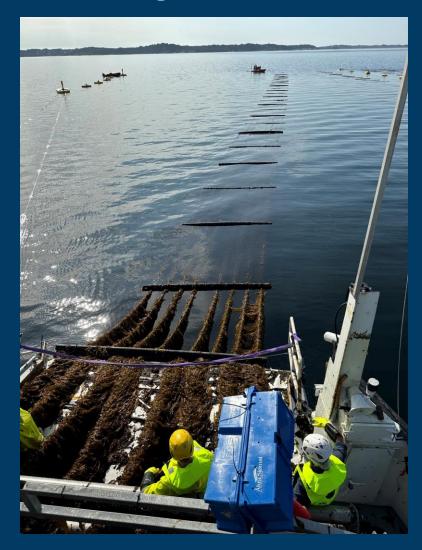

----------------|---------------------|----------------------------------|-----------|---------|
| <b>(</b>       | Deployment Time<br>(in km/hr)                 | 1                   | 12                               | + 1100 %  | \$      |
| <del>(+)</del> | Area Efficiency<br>(seeded meters per hectar) | 6.000               | 19.000                           | + 216 %   | <u></u> |
|                | Harvesting Capacity<br>(kg / hr)              | 500                 | 15.000                           | + 2.900 % | \$      |
| \$             | Unit Costs Food / Refinery<br>(NOK / kg)      | 18,00NOK / 11,00NOK | 7,50 NOK / 4,25 NOK<br>(@ 320km) | 58% - 61% | \$      |



# Continous multi line harvesting

## End2End pre-processing

# Direct seeding generating very good average yields









## Our Vision is coming together, farm by farm





UN & SN2

Consortium UN & SN2

#### ARCTIC SEAWEED



### Thank you!