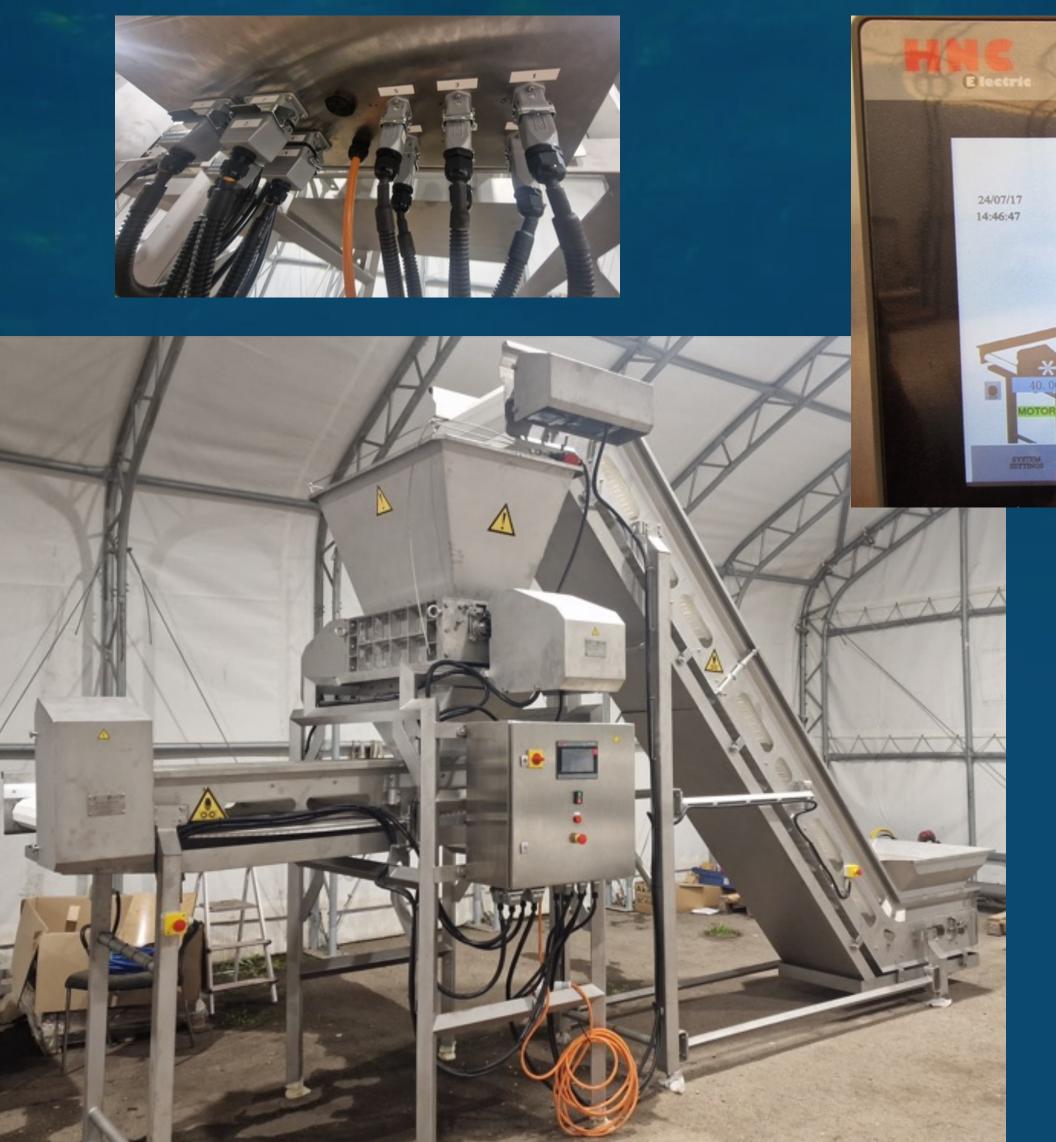

rack record of grant projects

**Eurostars (LT-EU)** 

Led by PureAlgea (DK)

Land-based Ulva cultivation and

automated harvesting (RAS

systems)

**1.3M EUR** 

Rocket cluster (LT-EU)

Cluster of 7 companies

200+ multidisciplinary

engineers

**0.2M EUR** 



Inopazanga (LT-EU)

Seaweed stabilisation &

packaging production line

**1.5M EUR** 

**Eurostars3 (LT-EU)** 

Led by PureAlgea (DK)

Seaweed-based cost-effective

management for land-based fish

farm emissions

**1.5M EUR** 

Value of subsidized equipment delivered. 4M+ EUR

#### Asco processing lines to Polar Algae in Norway: for WET product

















#### Asco processing lines to Polar Algae in Norway: for DRY product





"caked" Out: 1000lbs big-bag

#### Shredding and liquid collection system to Biobentos in Chile









#### Washing and blanching system to Arctic Seaweed in Norway





#### Drum dryer to PurSea in Norway







# Continuous Mechanical dewatering and Microwave Dryer

- •High Efficiency: Achieves 95% dry mass ensuring fast processing with minimal energy at 29°C
- •Extended Shelf Life: Eliminates microbiology, ensuring 2 years of product stability
- •Scalable Capacity: Suitable for large-scale operations with consistent quality and cost-effective drying per kilogram, 1t/h min



### Automated monitoring of seaweed farms





#### Cultivating Success Together























#### **CONTACT US**



info@sirputis.com

+370 673 87 022

www.sirputis.com