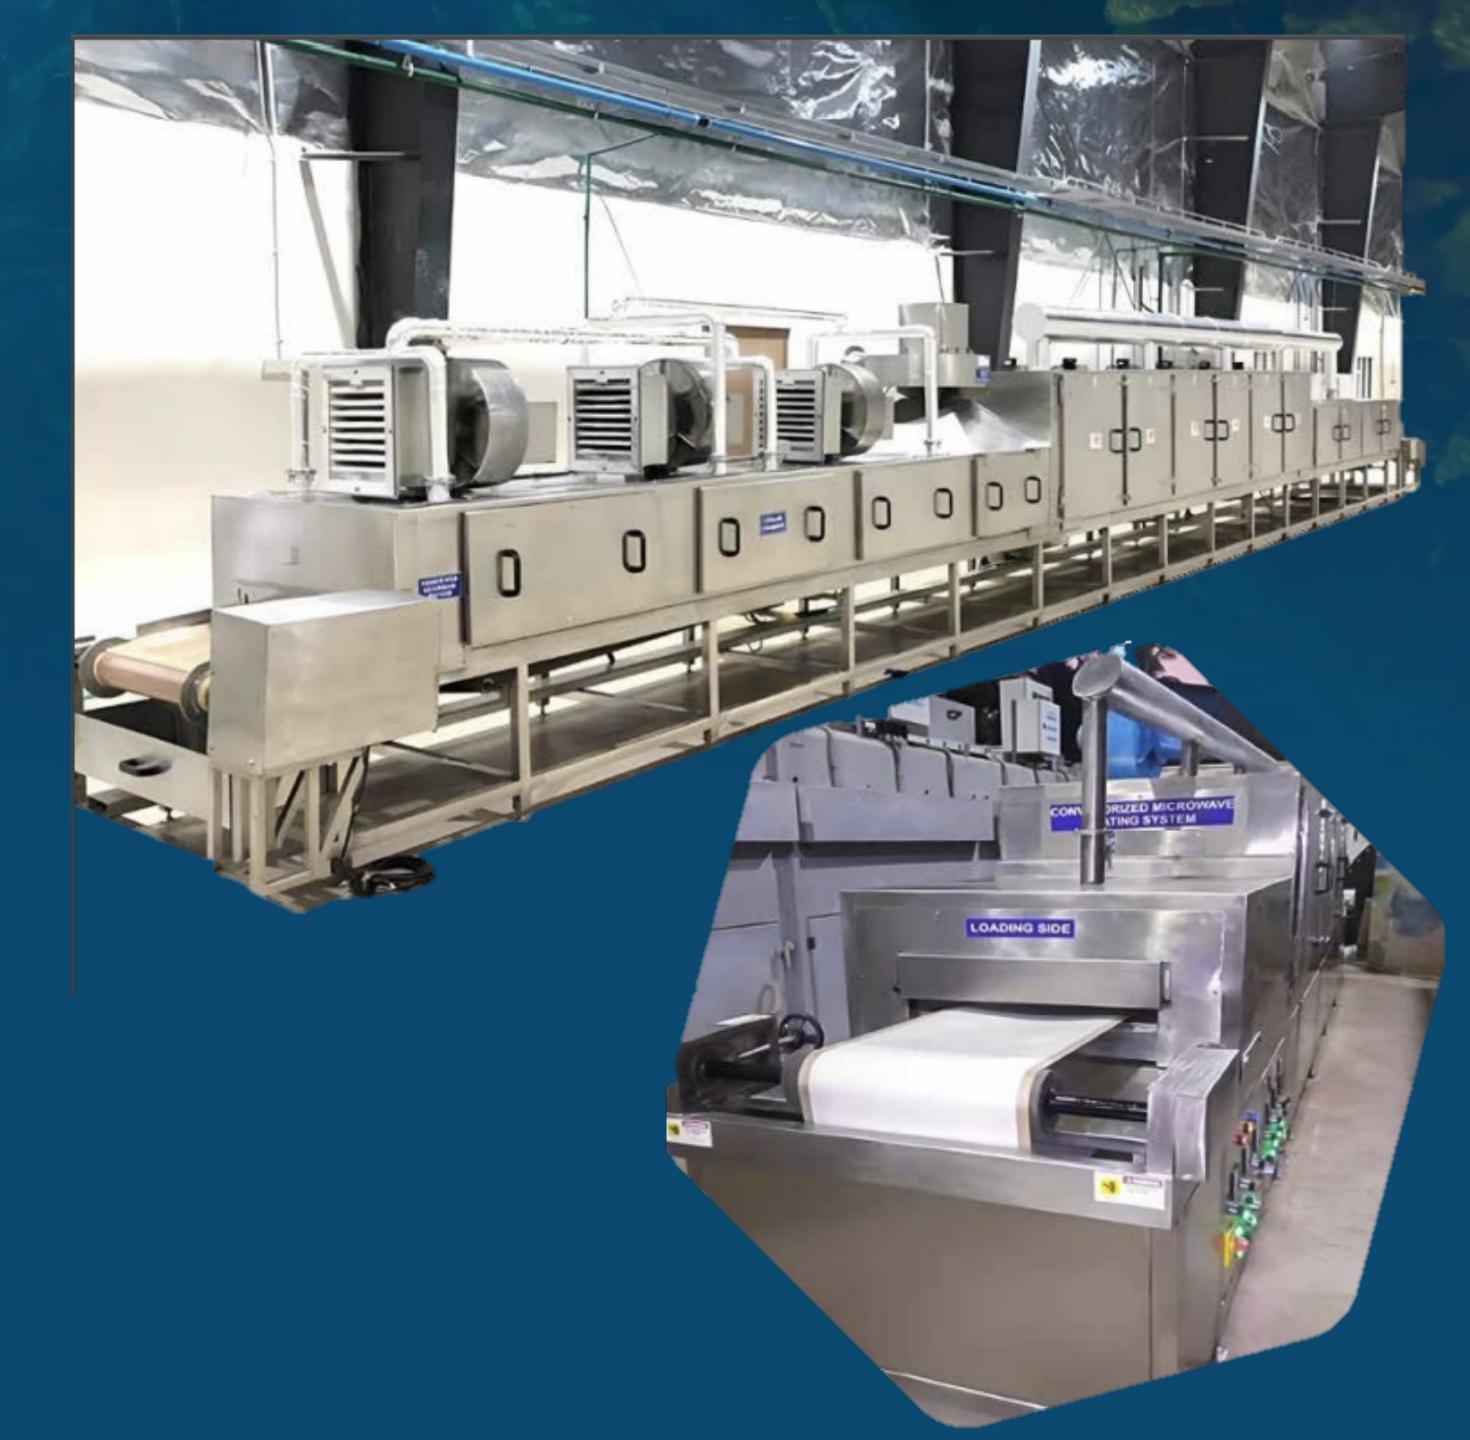

# Continuous Mechanical dewatering and Microwave Dryer

- •High Efficiency: Achieves 95% dry mass ensuring fast processing with minimal energy at 29°C
- •Extended Shelf Life: Eliminates microbiology, ensuring 2 years of product stability
- •Scalable Capacity: Suitable for large-scale operations with consistent quality and cost-effective drying per kilogram, 1t/h min