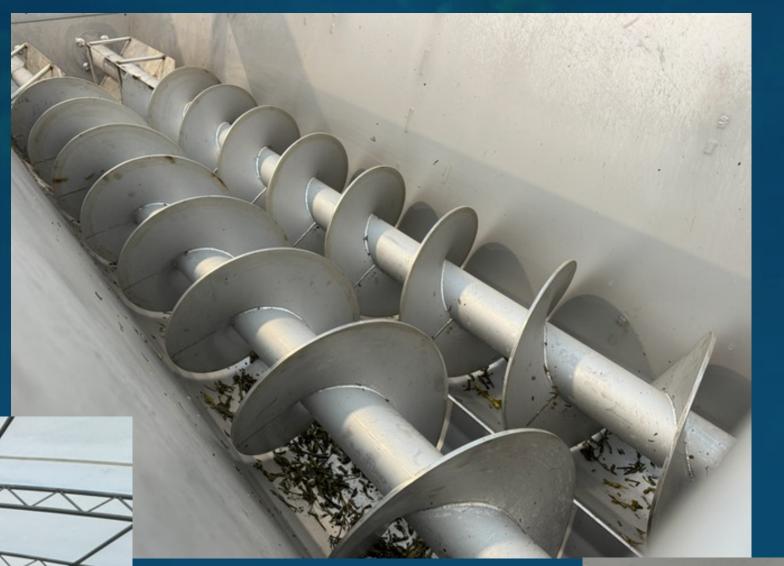

# Continuous Mechanical dewatering and Microwave Dryer

- •High Efficiency: Achieves 95% dry mass ensuring fast processing with minimal energy at 29°C
- •Extended Shelf Life: Eliminates microbiology, ensuring 2 years of product stability
- •Scalable Capacity: Suitable for large-scale operations with consistent quality and cost-effective drying per kilogram, 1t/h min