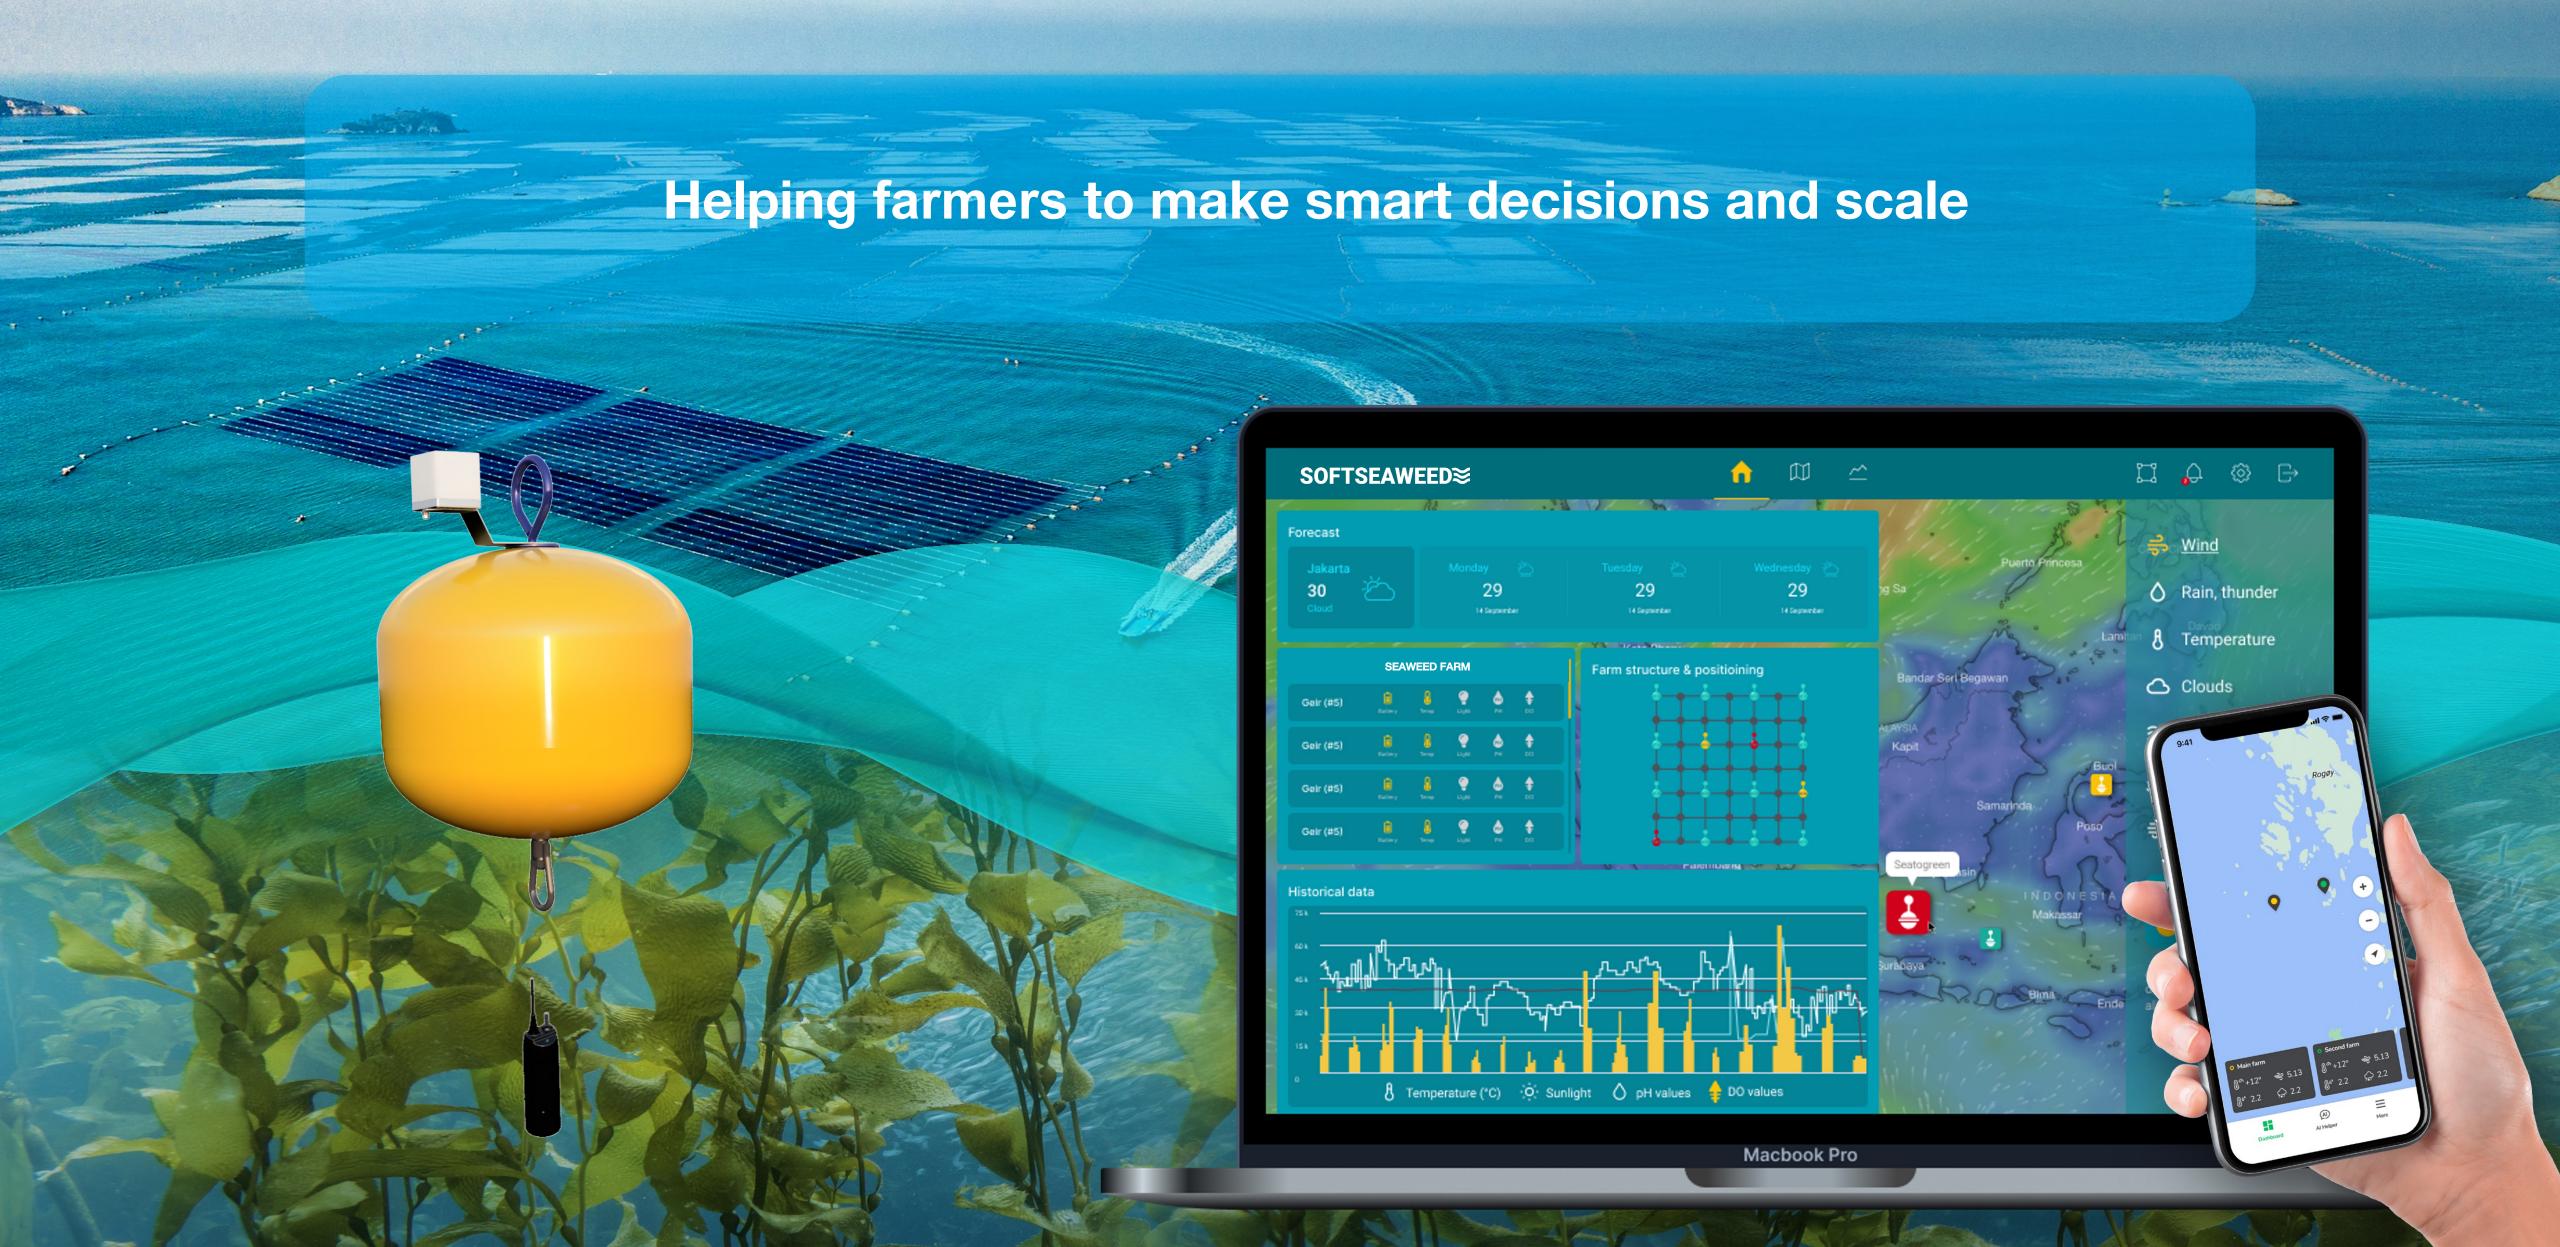

4M+ EUR

#### Asco processing lines to Polar Algae in Norway: for WET product

















#### Asco processing lines to Polar Algae in Norway: for DRY product





"caked" Out: 1000lbs big-bag

#### Shredding and liquid collection system to Biobentos in Chile









#### Washing and blanching system to Arctic Seaweed in Norway





#### Drum dryer to PurSea in Norway







# Continuous Mechanical dewatering and Microwave Dryer

- •High Efficiency: Achieves 95% dry mass ensuring fast processing with minimal energy at 29°C
- •Extended Shelf Life: Eliminates microbiology, ensuring 2 years of product stability
- •Scalable Capacity: Suitable for large-scale operations with consistent quality and cost-effective drying per kilogram, 1t/h min



### Automated monitoring of seaweed farms





#### Cultivating Success Together























#### **CONTACT US**



info@sirputis.com

+370 673 87 022

www.sirputis.com