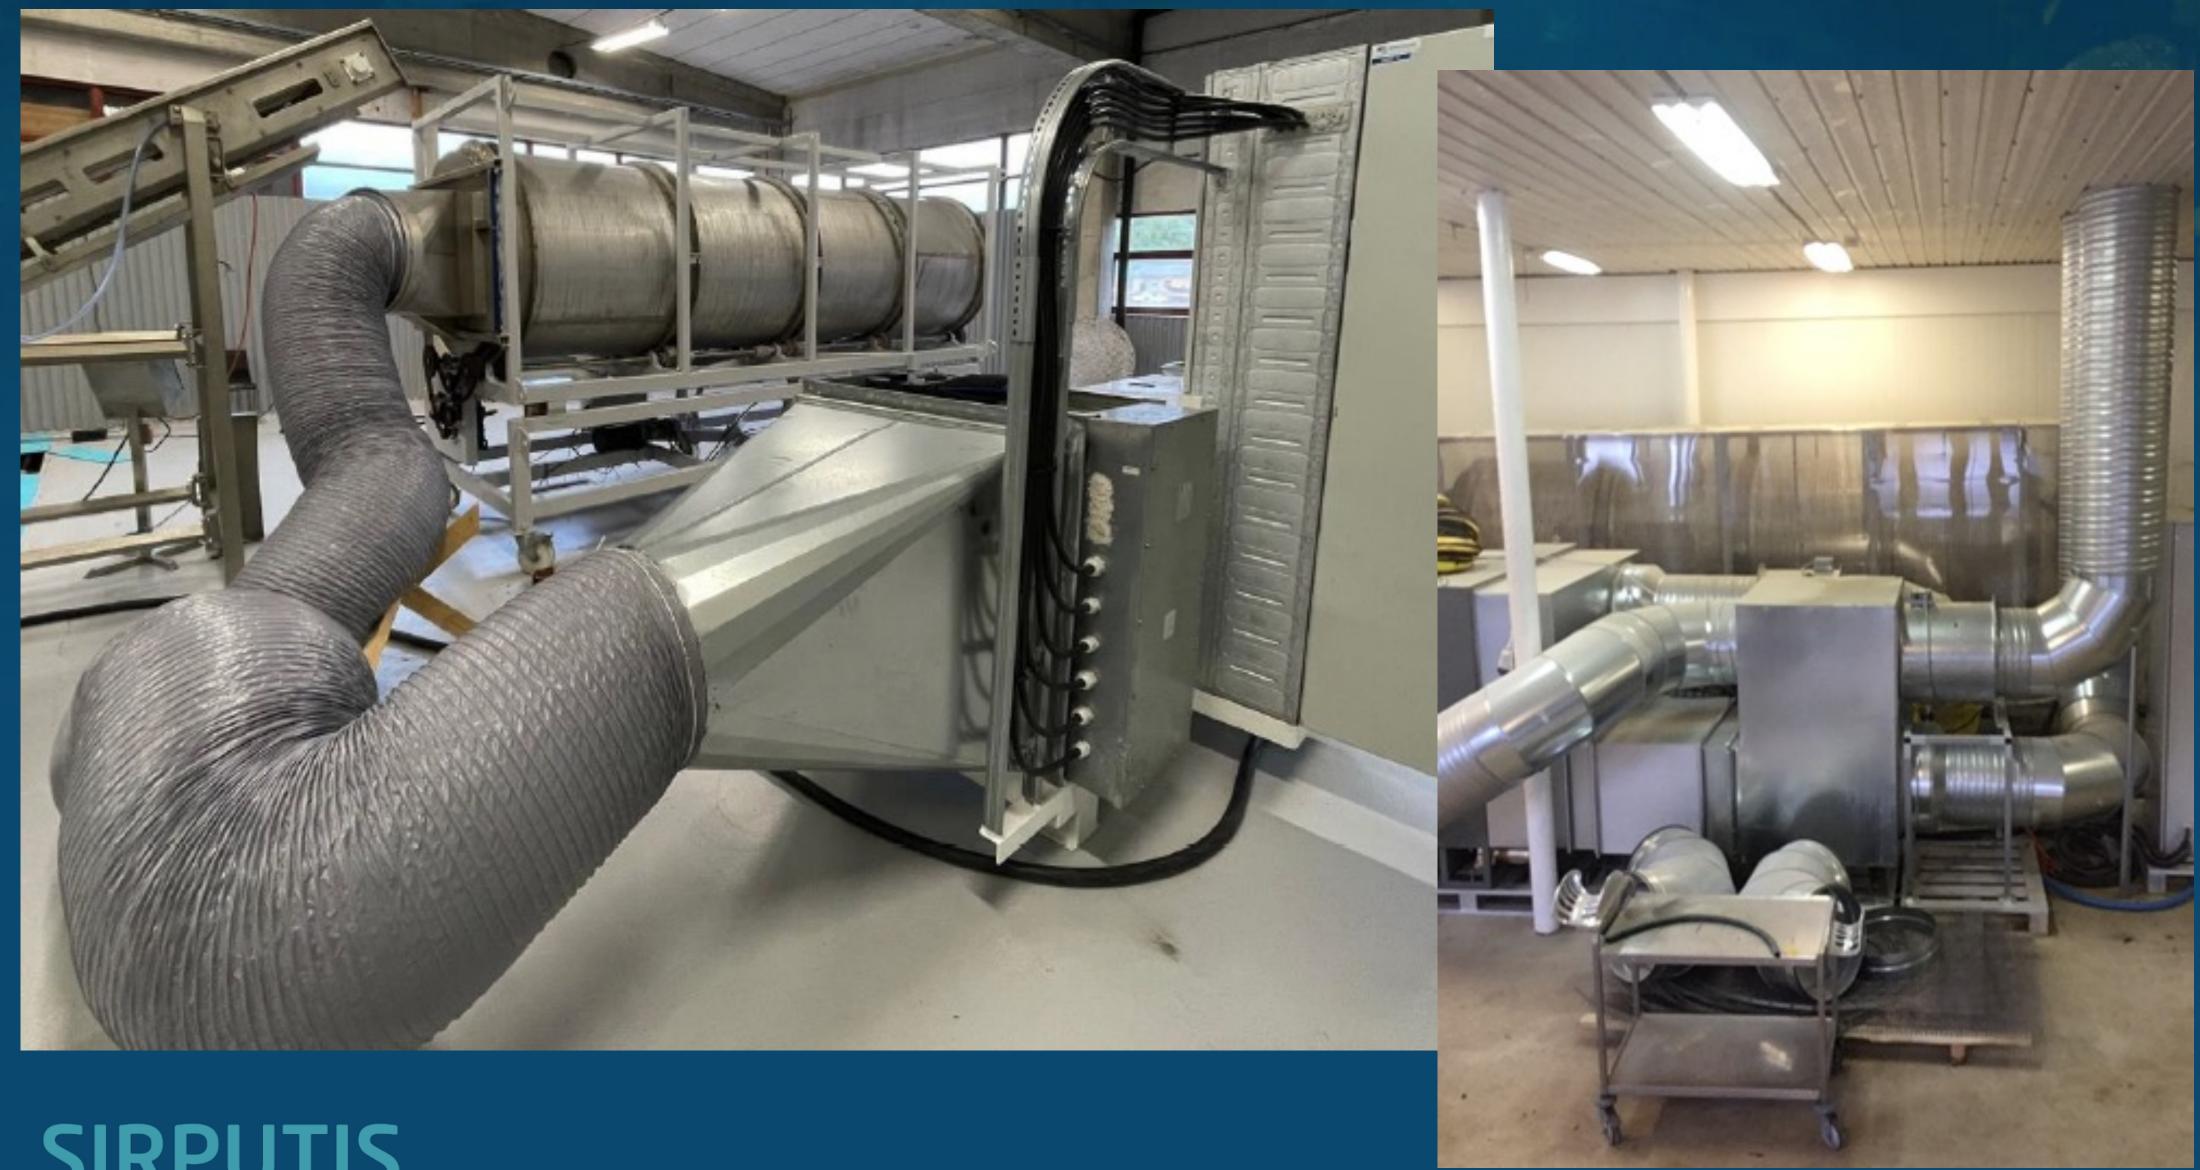

# Continuous Mechanical dewatering and Microwave Dryer

- •High Efficiency: Achieves 95% dry mass ensuring fast processing with minimal energy at 29°C
- •Extended Shelf Life: Eliminates microbiology, ensuring 2 years of product stability
- •Scalable Capacity: Suitable for large-scale operations with consistent quality and cost-effective drying per kilogram, 1t/h min