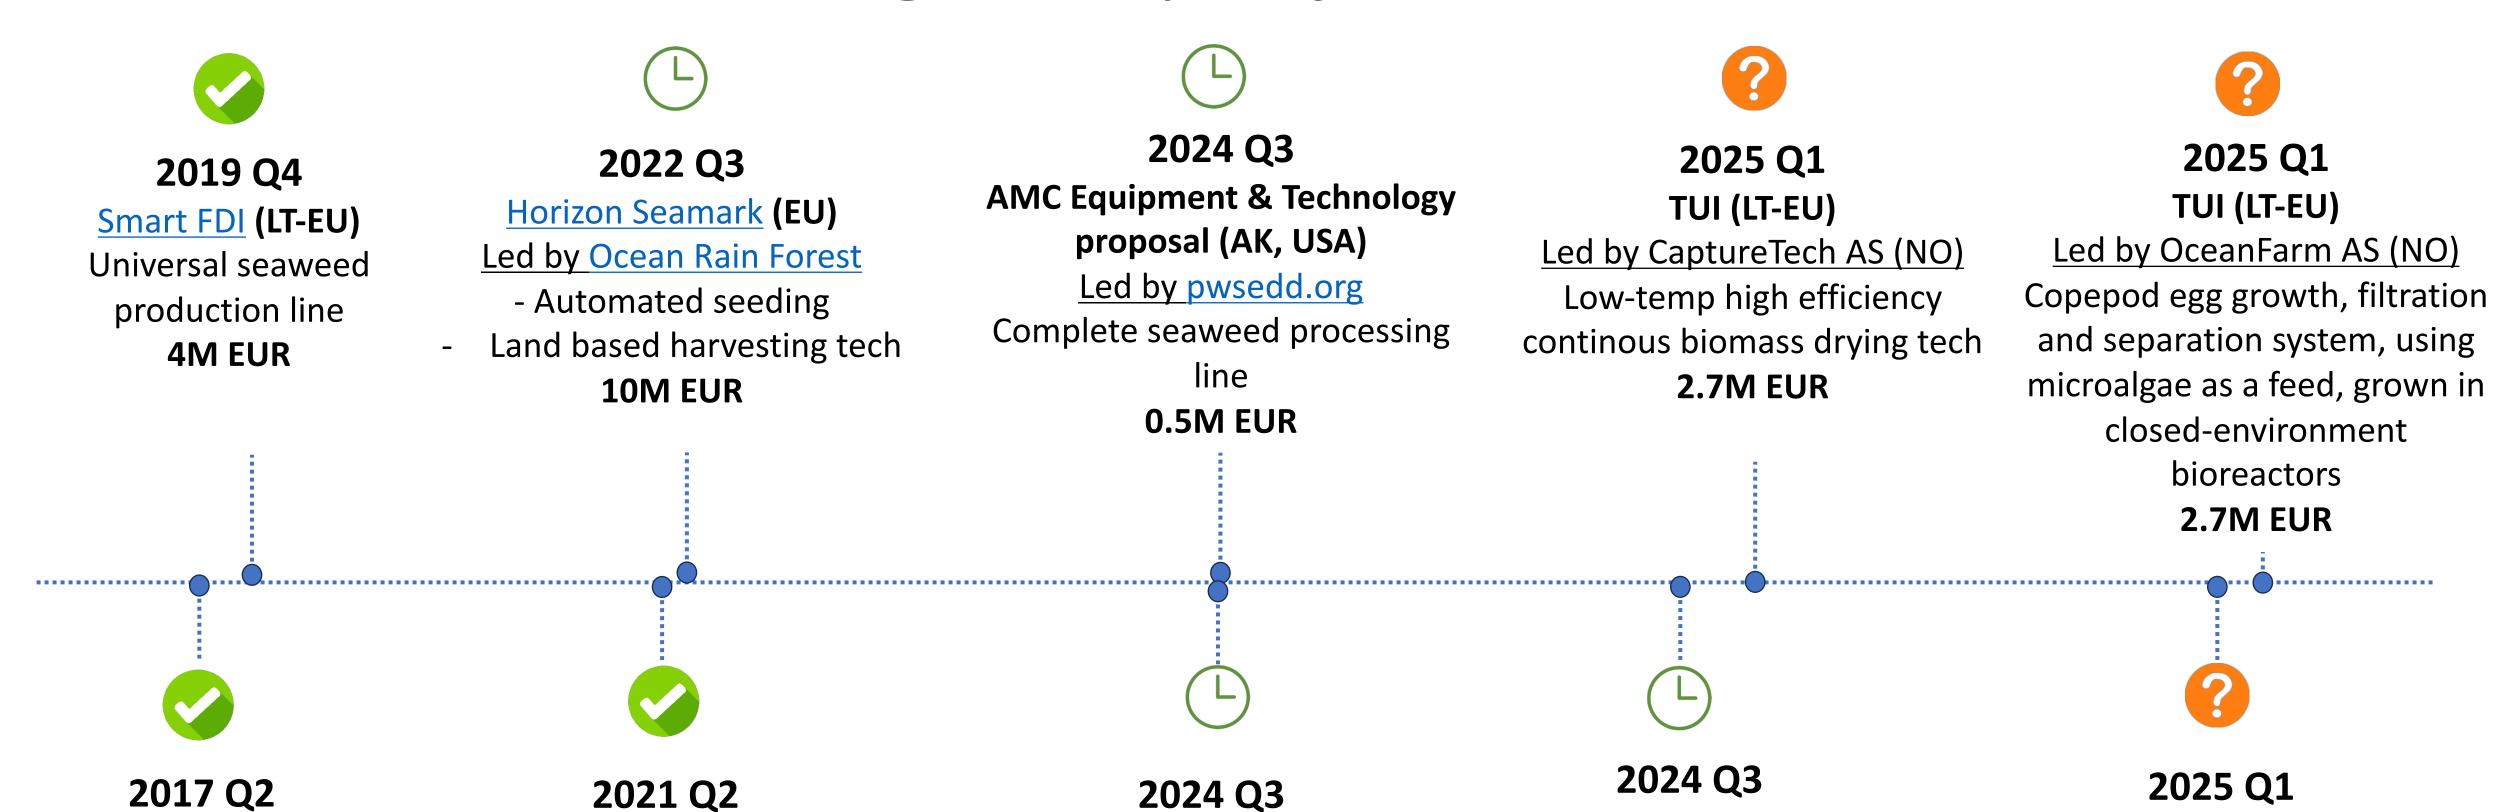

# Track record of grant projects

**Eurostars (LT-EU)** 

Led by PureAlgea (DK)

Land-based Ulva cultivation and

automated harvesting (RAS

systems)

**1.3M EUR** 

Rocket cluster (LT-EU)

Cluster of 7 companies

200+ multidisciplinary

engineers

**0.2M EUR** 

Inopazanga (LT-EU)

Seaweed stabilisation &

packaging production line

**1.5M EUR** 

**Eurostars3 (LT-EU)** 

Led by PureAlgea (DK)

Seaweed-based cost-effective

management for land-based fish

farm emissions

**1.5M EUR** 

Value of subsidized equipment delivered. 4M+ EUR