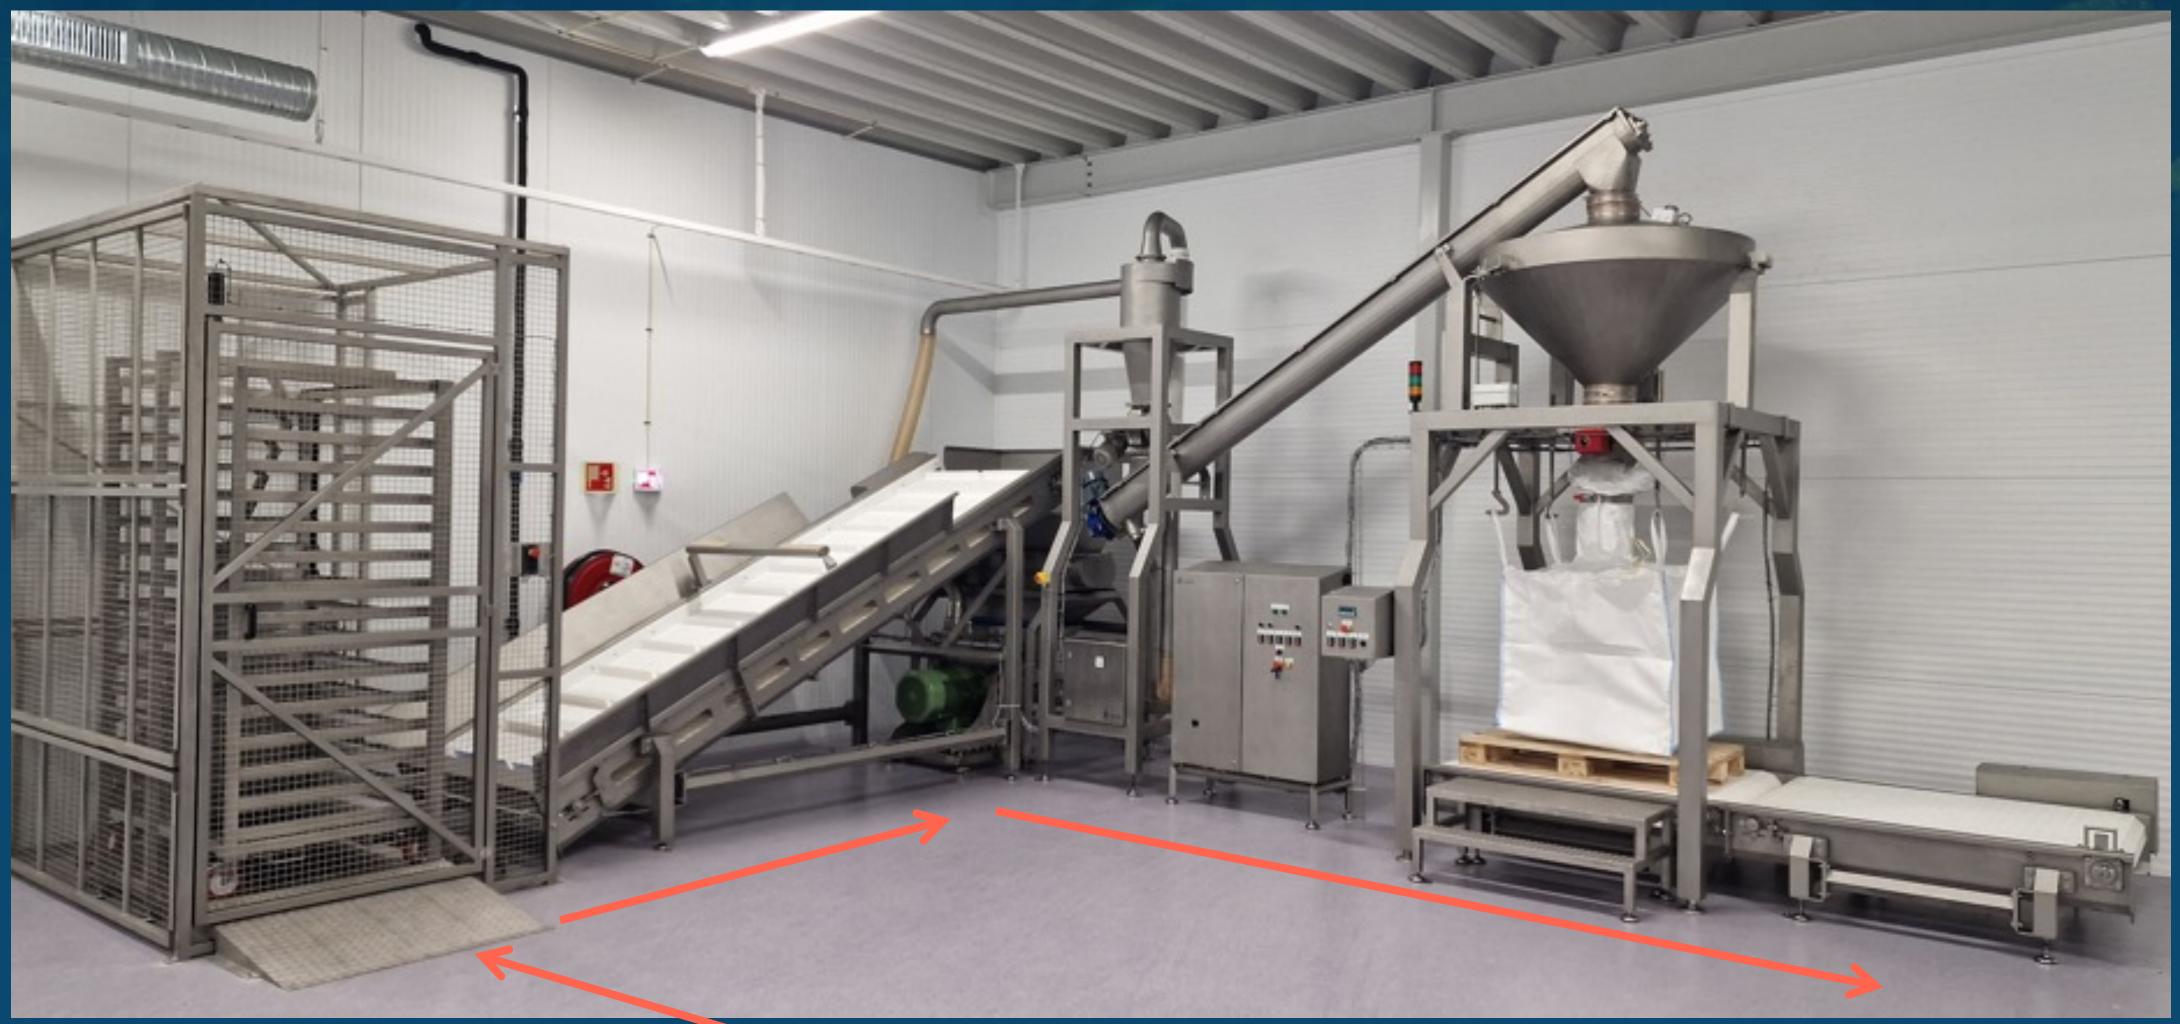

#### Asco processing lines to Polar Algae in Norway: for DRY product

"caked" Out: 1000lbs big-bag