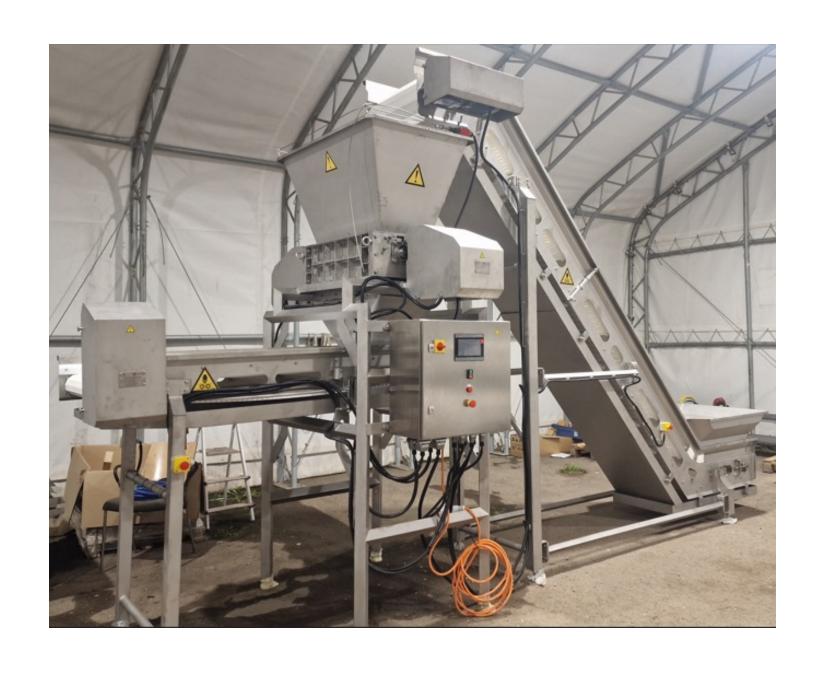

#### Asco processing lines to Polar Algae in Norway: for WET product

#### Asco processing lines to Polar Algae in Norway: for DRY product

"caked" Out: 1000lbs big-bag