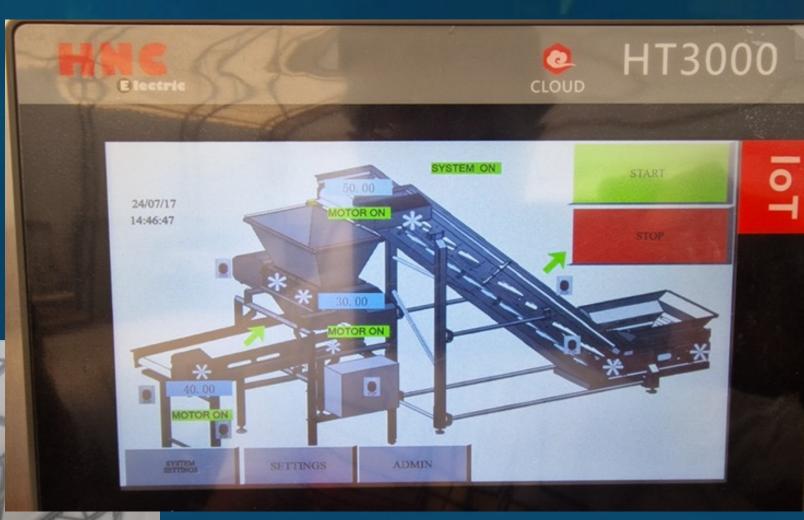

ck record of grant projects

**Eurostars (LT-EU)** 

Led by PureAlgea (DK)

Land-based Ulva cultivation and

automated harvesting (RAS

systems)

**1.3M EUR** 

Rocket cluster (LT-EU)

Cluster of 7 companies

200+ multidisciplinary

engineers

**0.2M EUR** 



Inopazanga (LT-EU)

Seaweed stabilisation &

packaging production line

**1.5M EUR** 

**Eurostars3 (LT-EU)** 

Led by PureAlgea (DK)

Seaweed-based cost-effective

management for land-based fish

farm emissions

**1.5M EUR** 

Value of subsidized equipment delivered. 4M+ EUR

#### Asco processing lines to Polar Algae in Norway: for WET product

















#### Asco processing lines to Polar Algae in Norway: for DRY product





"caked" Out: 1000lbs big-bag

#### Shredding and liquid collection system to Biobentos in Chile









#### Washing and blanching system to Arctic Seaweed in Norway





#### Drum dryer to PurSea in Norway







# Continuous Mechanical dewatering and Microwave Dryer

- •High Efficiency: Achieves 95% dry mass ensuring fast processing with minimal energy at 29°C
- •Extended Shelf Life: Eliminates microbiology, ensuring 2 years of product stability
- •Scalable Capacity: Suitable for large-scale operations with consistent quality and cost-effective drying per kilogram, 1t/h min



### Automated monitoring of seaweed farms





#### Cultivating Success Together























#### **CONTACT US**



info@sirputis.com

+370 673 87 022

www.sirputis.com