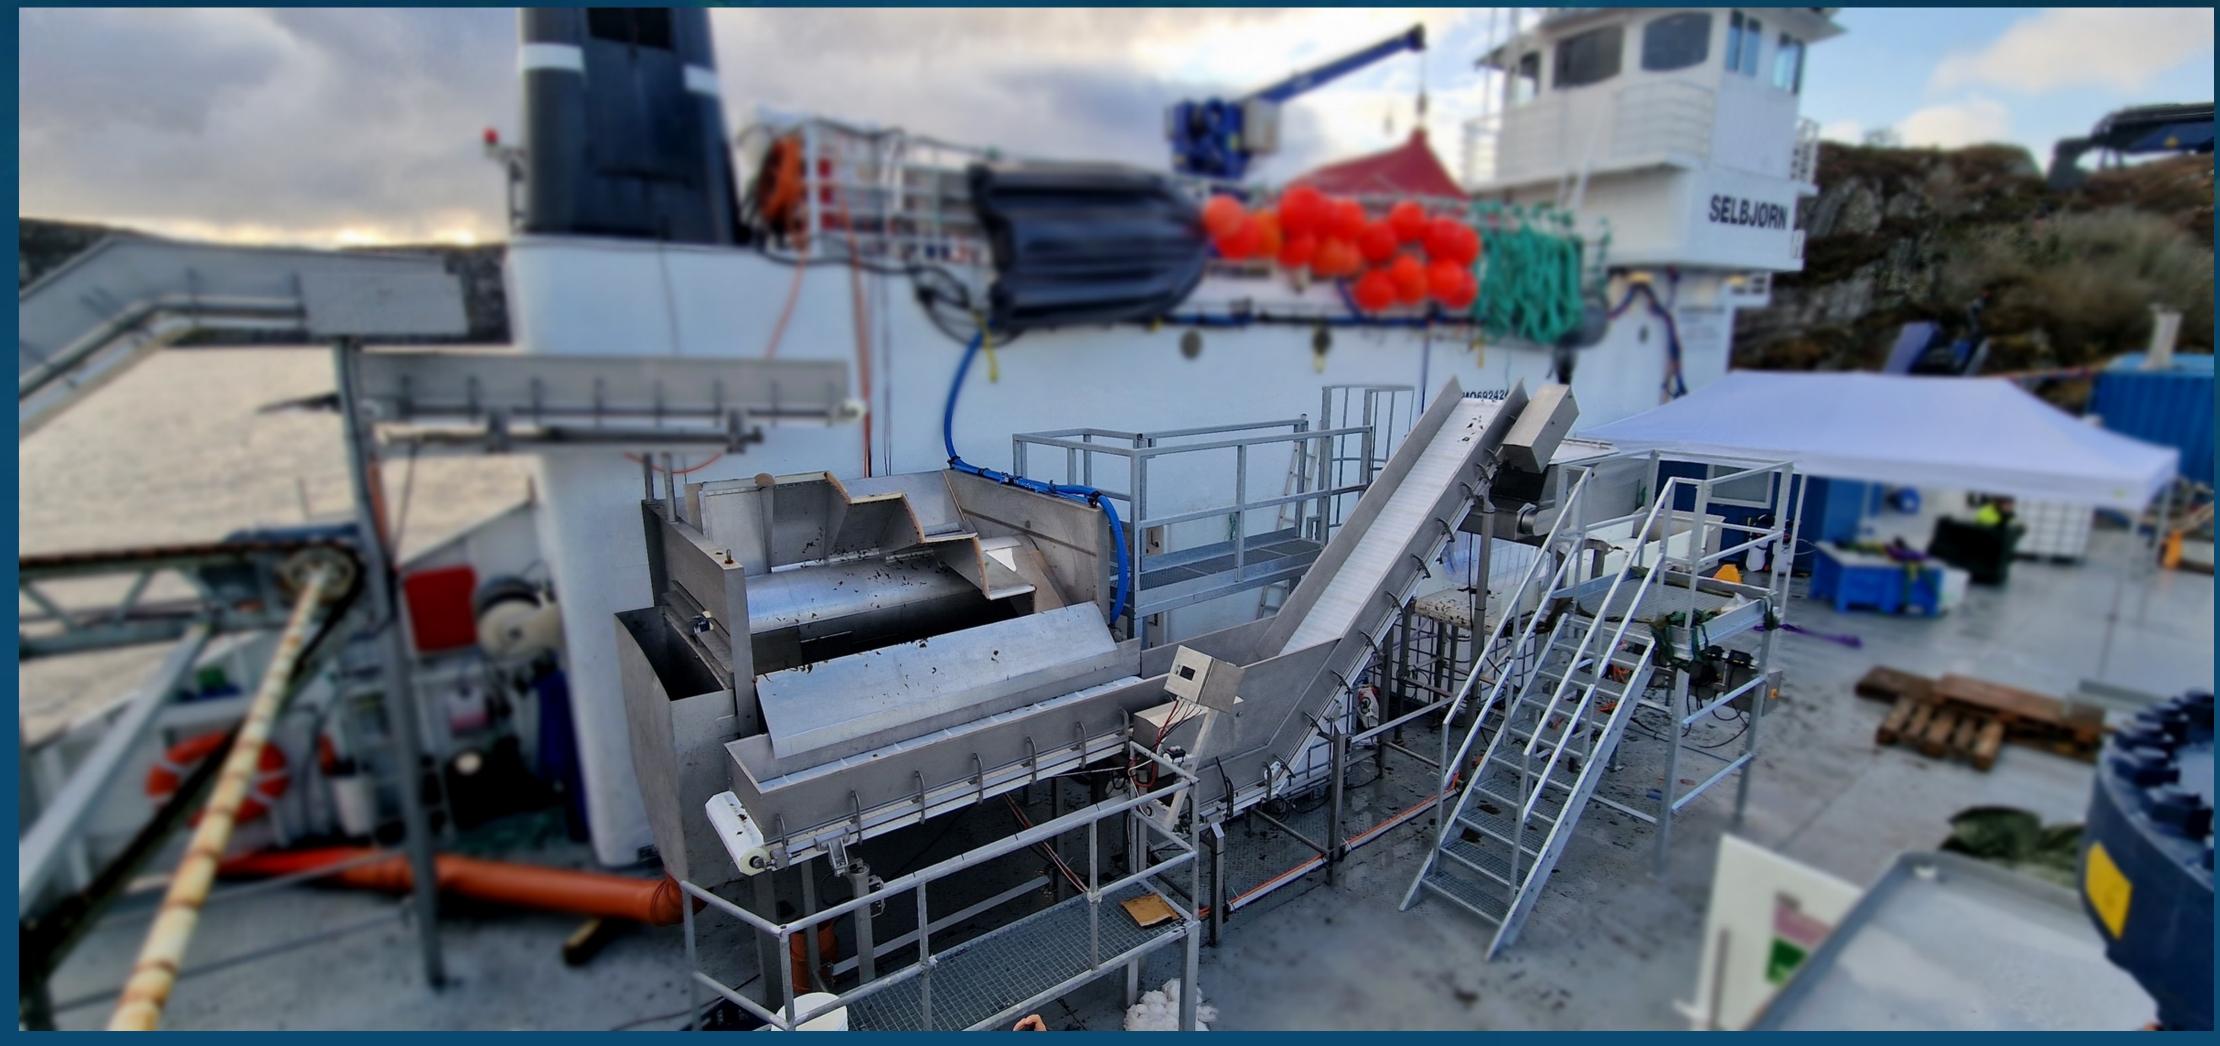

#### Asco processing lines to Polar Algae in Norway: for WET product

#### Asco processing lines to Polar Algae in Norway: for DRY product

"caked" Out: 1000lbs big-bag