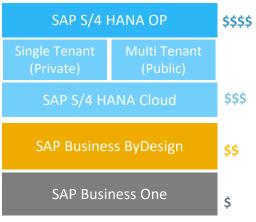

### SAP ERP CLOUD PROPOSITIONS

- Best of Breed
- Support complex structures
- On-Premise
- Private or Public
- Requires IT support
- Cloud Origin 2007
- Broad Functional Spectrum
- Deploy Standard Practices
- Running without IT
- On-Premise or Cloud
- Small Companies
- Single Entities/Books