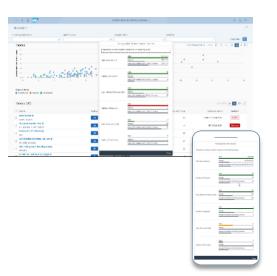

#### INSIGHT TO ACTION THROUGH INTEGRATED ANALYTICS APPS

- Analytical Fiori apps that show real-time KPIs
- Click on tile to process anomalies
- KPI is updated based on transaction execution
- Available for each major business function

### **Insight to action:**

- Sales
- Purchasing
- Fixed Assets

SAP