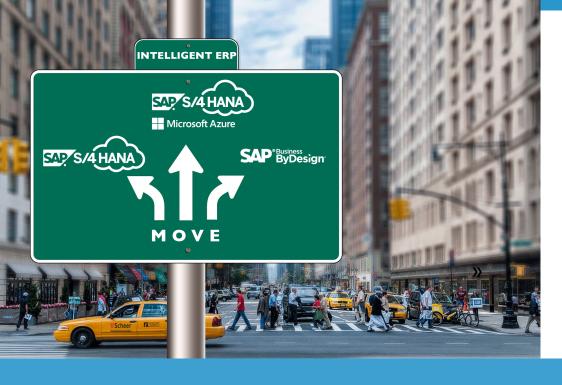

### SAP ERP CLOUD PROPOSITIONS

- Best of Breed
- Support complex structures
- On-Premise
- Private or Public
- Requires IT support
- Cloud Origin 2007
- Broad Functional Spectrum
- Deploy Standard Practices
- Running without IT
- On-Premise or Cloud
- Small Companies
- Single Entities/Books

### IF S/4HANA CLOUD DOES NOT FIT TODAY?