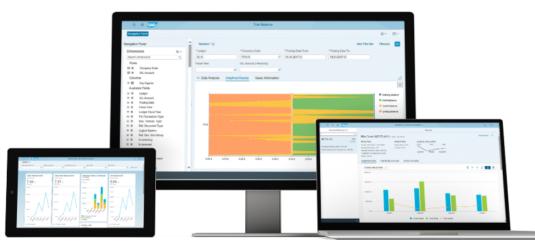

#### INSIGHT TO ACTION THROUGH INTEGRATED ANALYTICS APPS

- Analytical Fiori apps that show real-time KPIs
- Click on tile to process anomalies
- KPI is updated based on transaction execution
- Available for each major business function

### **Insight to action:**

- Sales
- Purchasing
- Fixed Assets

SAP