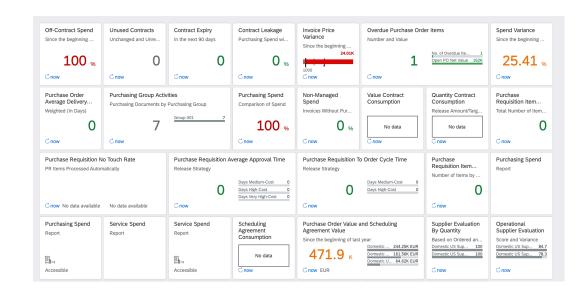

#### INSIGHT TO ACTION THROUGH INTEGRATED ANALYTICS APPS

- Analytical Fiori apps that show real-time KPIs
- Click on tile to process anomalies
- KPI is updated based on transaction execution
- Available for each major business function

### **Insight to action:**

- Sales
- Purchasing
- Fixed Assets

SAP