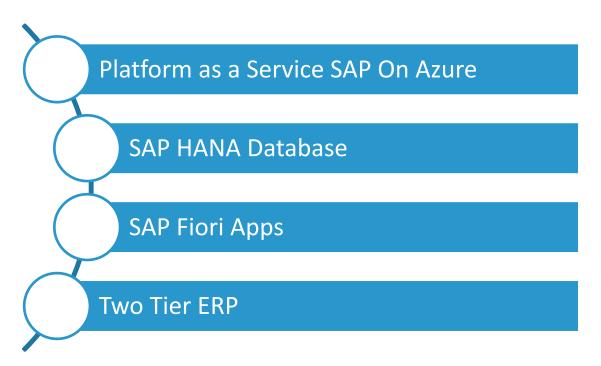

### SAP ERP CLOUD PROPOSITIONS

- Best of Breed
- Support complex structures
- On-Premise
- Private or Public
- Requires IT support
- Cloud Origin 2007
- Broad Functional Spectrum
- Deploy Standard Practices
- Running without IT
- On-Premise or Cloud
- Small Companies
- Single Entities/Books