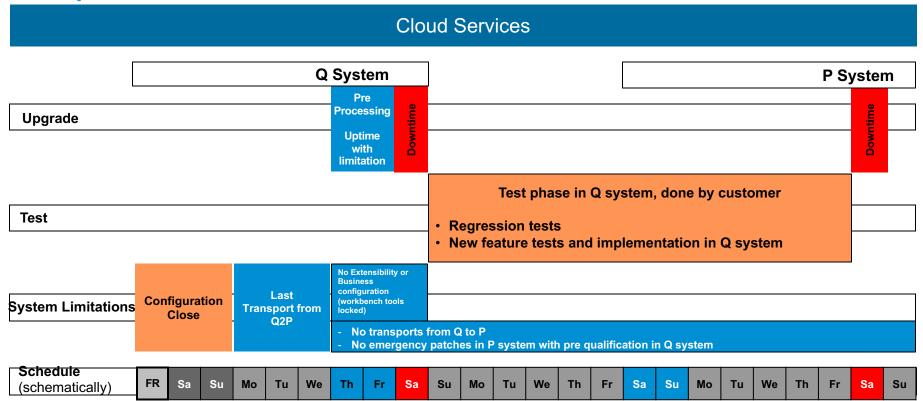

### SAP S/4HANA CLOUD – 2019 RELEASE SCHEDULE

#### Quarterly upgrade is performed as follows:

- (Q) Quality system is upgraded to latest release, on 1st weekend after RTC date
- (P) Production system is upgraded, on 3<sup>rd</sup> weekend after RTC date
- (S) Starter system for customers with no (P) system yet, are upgraded, on 2<sup>nd</sup> weekend after RTC date

Each customer is notified per mail, 6 weeks prior to (Q) system upgrade.

| Master Plan *                | Major Upgrades - Downtime Schedule |            |
|------------------------------|------------------------------------|------------|
| Cloud quarterly release name | 1908                               | 1911       |
| Release to customer (RTC)    | August 5                           | November 4 |
| (Q) Quality system           | Aug 10/11                          | Nov 09/10  |
| (P) Production system        | Aug 24/25                          | Nov 23/24  |
| (S) Starter system           | Aug 17/18                          | Nov 16/17  |