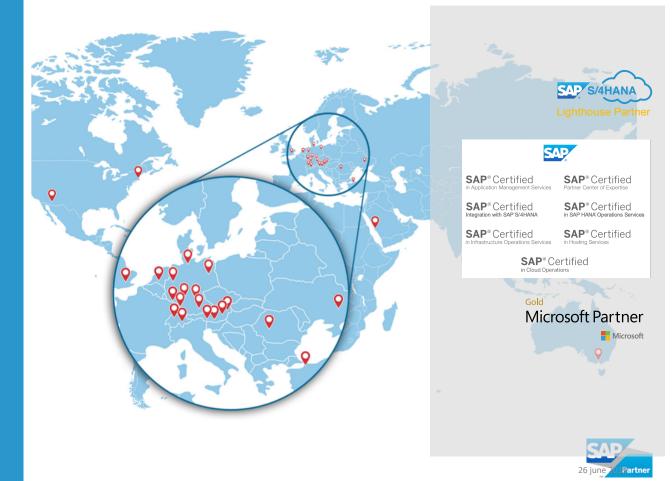

### **SCHEER WORLDWIDE**

- 30 offices
- > 1,000 employees
- > 1,500 customers
- Main markets:Europe, Middle East,America, Asia
- Main sectors:
  Professional services, retail, consumer goods, chemicals, pharma, manufacturing, automotive, energy, telecoms, finance and public administration