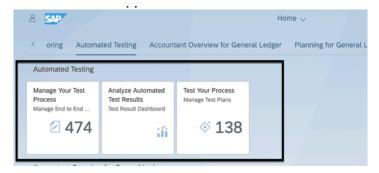

### Test the changes for your critical business processes

- Automated test scenarios
- Can be scheduled directly after Q-upgrade

### **DEMO**