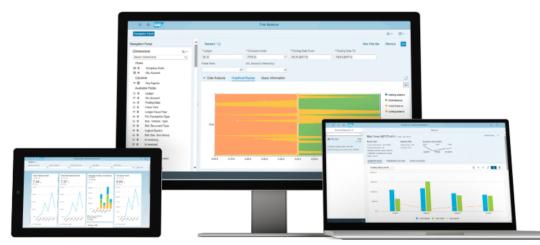

#### INSIGHT TO ACTION THROUGH INTEGRATED ANALYTICS APPS

- Analytical Fiori apps that show real-time KPIs
- Click on tile to process anomalies
- KPI is updated based on transaction execution
- Available for each major business function

### **DEMO**

### **Insight to action:**

- Sales
- Purchasing
- Fixed Assets

SAP