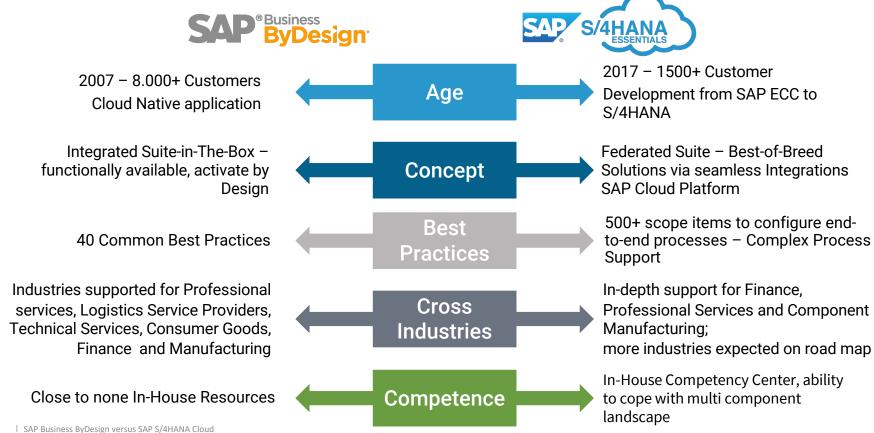

### Similarities SAP ByDesign & SAP S/4HANA Cloud

Differences SAP ByDesign & SAP S/4HANA Cloud