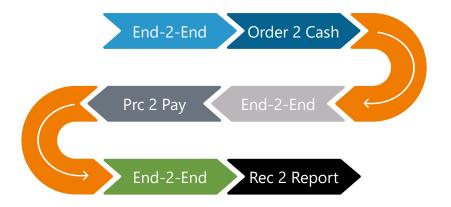

### Process Flow: Order to Cash

| SAP Business ByDesign versus SAP S/4HANA Cloud |                     |                           |                                |  |
|------------------------------------------------|---------------------|---------------------------|--------------------------------|--|
| Introduction 1                                 | State of the Art  2 | Demo Business<br>ByDesign | Demo SAP S/4HANA<br>Cloud<br>4 |  |
| Pricing 5                                      | Implementation      | Closing 7                 | Questions<br>8                 |  |

### Process Flow: Order to Cash

| SAP Business ByDesign versus SAP S/4HANA Cloud |   |                  |                           |                           |
|------------------------------------------------|---|------------------|---------------------------|---------------------------|
| Introduction                                   |   | State of the Art | Demo Business<br>ByDesign | Demo SAP S/4HANA<br>Cloud |
|                                                | 1 | 2                | 3                         | 4                         |
| Pricing                                        |   | Implementation   | Questions                 | Closing                   |
|                                                | 5 | 6                | 7                         | 8                         |

### Process Flow: Order to Cash

| SAP Business ByDesign versus SAP S/4HANA Cloud |                     |                           |                           |  |
|------------------------------------------------|---------------------|---------------------------|---------------------------|--|
| Introduction  1                                | State of the Art  2 | Demo Business<br>ByDesign | Demo SAP S/4HANA<br>Cloud |  |
| Pricing 5                                      | Implementation      | Closing 7                 | Questions<br>8            |  |