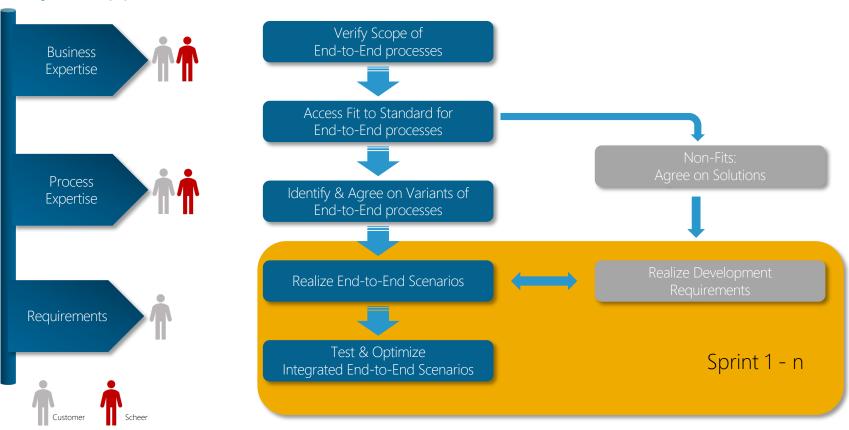

### Project Approach – End-to-End Process Focus

SAP Business ByDesign versus SAP S/4HANA Cloud