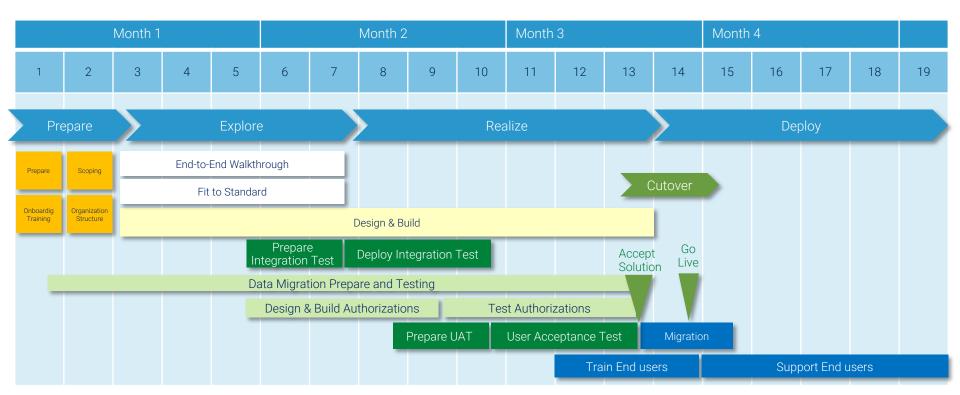

# Implementation Cloud ERP Design & Build in parallel

SAP Business ByDesign versus SAP S/4HANA Cloud