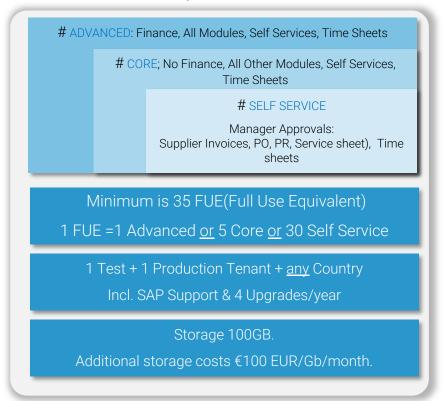

### License model:

### SAP S/4HANA Cloud

| SAP Business ByDesign versus SAP S/4HANA Cloud |   |                  |                           |                           |
|------------------------------------------------|---|------------------|---------------------------|---------------------------|
| Introduction                                   |   | State of the Art | Demo Business<br>ByDesign | Demo SAP S/4HANA<br>Cloud |
|                                                | 1 | 2                | 3                         | 4                         |
| Pricing                                        |   | Implementation   | Closing                   | Questions                 |
|                                                | 5 | 6                | 7                         | 8                         |