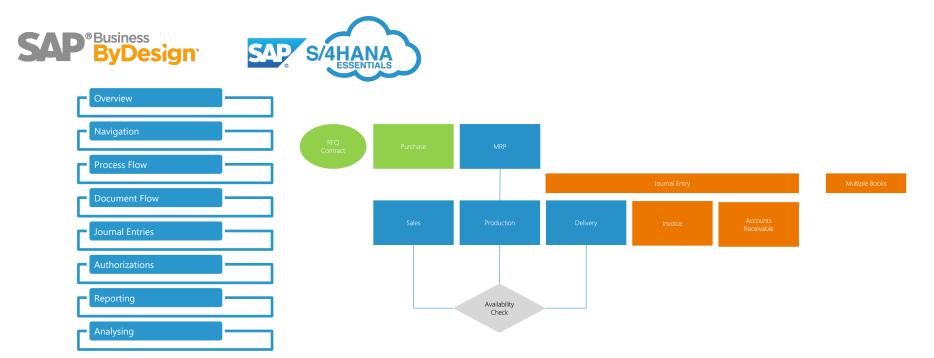

### Process Flow: Order to Cash

| SAP Business ByDesign versus SAP S/4HANA Cloud |                     |                           |                                |  |
|------------------------------------------------|---------------------|---------------------------|--------------------------------|--|
| Introduction 1                                 | State of the Art  2 | Demo Business<br>ByDesign | Demo SAP S/4HANA<br>Cloud<br>4 |  |
| Pricing 5                                      | Implementation      | Closing 7                 | Questions<br>8                 |  |