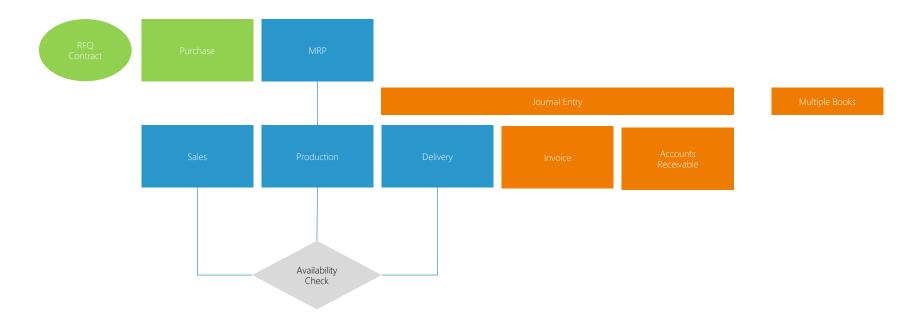

### Process Flow: Order to Cash

| SAP Business ByDesign versus SAP S/4HANA Cloud |   |                  |                           |                           |
|------------------------------------------------|---|------------------|---------------------------|---------------------------|
| Introduction                                   |   | State of the Art | Demo Business<br>ByDesign | Demo SAP S/4HANA<br>Cloud |
|                                                | 1 | 2                | 3                         | 4                         |
| Pricing                                        |   | Implementation   | Questions                 | Closing                   |
|                                                | 5 | 6                | 7                         | 8                         |