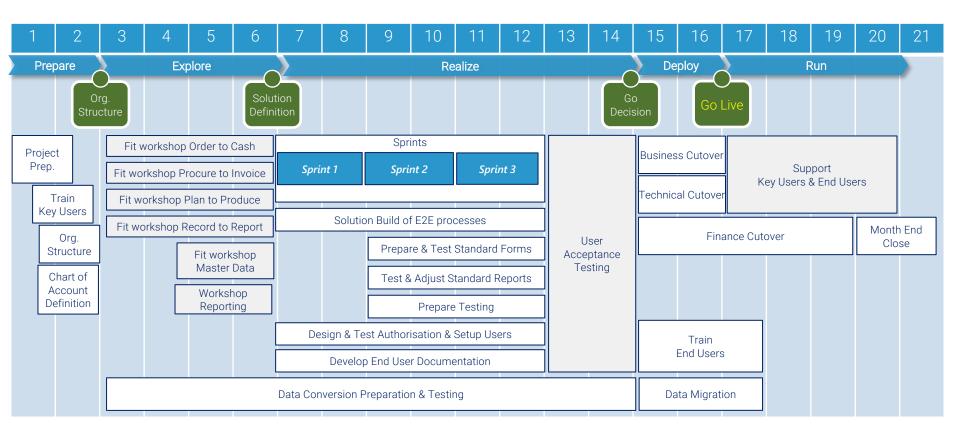

### BASIC PROJECT PLANNING > GO LIVE AFTER 16 WEEKS

27 | S4HC Manufacturing pre-packaged solution October 2019

| SAP Business ByDesign versus SAP S/4HANA Cloud |   |                  |                           |                           |
|------------------------------------------------|---|------------------|---------------------------|---------------------------|
| Introduction                                   | 1 | State of the Art | Demo Business<br>ByDesign | Demo SAP S/4HANA<br>Cloud |
|                                                | • | _                |                           | ·                         |
| Pricing                                        |   | Implementation   | Closing                   | Questions                 |
|                                                | 5 | 6                | 7                         | 8                         |