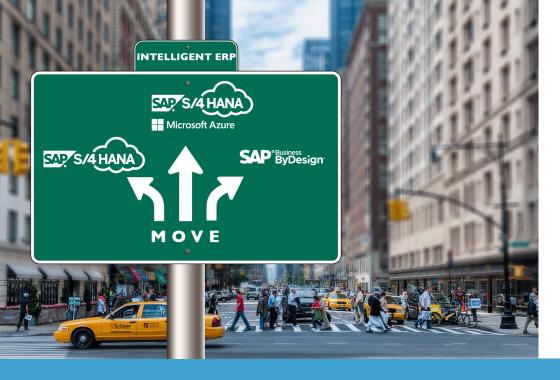

### Why deploying SAP Cloud ERP?

# How to select the right SAP ERP Cloud

### Selecting an Integrated or Federated Suite?