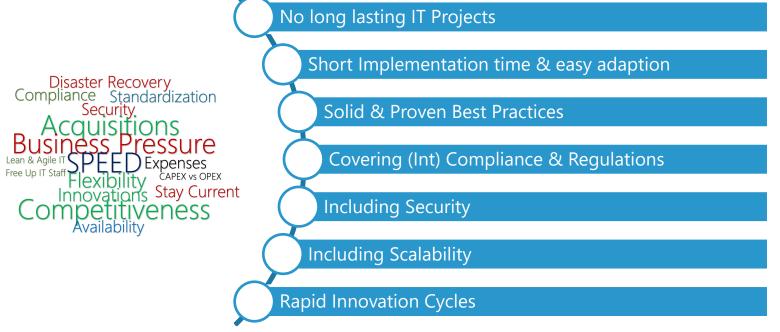

### SAP ERP Cloud products – Take aways

### Both applications:

- deployed via Software as a Service
- full scalable and accessible across the globe
- run on HTML5 / SAP Fiori User Experience (Desktop, Tablet, Phone)
- easy to learn, easy to deploy
- do have an extensive set of Best Practices to support your end-to-end processes in a fully integrated way
- applications do have Built-In Analytics, Reporting Capabilities, KPI Launchpad
- do have 24/7 product support and quarterly updates as a non-event

BUT..... S/4HANA Cloud is fully enabled for natively leveraging the portfolio of SAP HANA solutions and all innovations SAP is continuously delivering

| SAP Business ByDesign versus SAP S/4HANA Cloud |   |                  |                           |                           |
|------------------------------------------------|---|------------------|---------------------------|---------------------------|
| Introduction                                   | 1 | State of the Art | Demo Business<br>ByDesign | Demo SAP S/4HANA<br>Cloud |
| Pricing                                        |   | Implementation   | Closing                   | Questions                 |
|                                                | 5 | 6                | 7                         | 8                         |