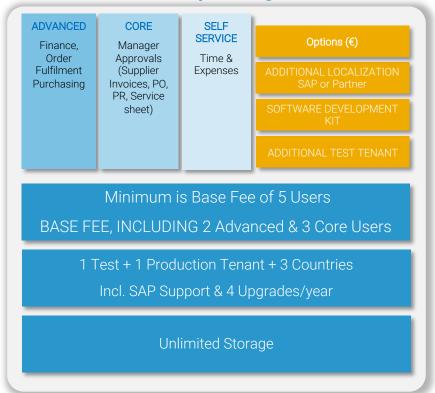

estions                 | Closing                   |
|                                                | 5 | 6                | 7                         | 8                         |



### Process Flow: Order to Cash





| SAP Business ByDesign versus SAP S/4HANA Cloud |                     |                           |                           |  |
|------------------------------------------------|---------------------|---------------------------|---------------------------|--|
| Introduction  1                                | State of the Art  2 | Demo Business<br>ByDesign | Demo SAP S/4HANA<br>Cloud |  |
| Pricing 5                                      | Implementation      | Closing 7                 | Questions<br>8            |  |



### License model:

# SAP Business ByDesign



### SAP S/4HANA Cloud





| SAP Business ByDesign versus SAP S/4HANA Cloud |   |                  |                           |                           |
|------------------------------------------------|---|------------------|---------------------------|---------------------------|
| Introduction                                   |   | State of the Art | Demo Business<br>ByDesign | Demo SAP S/4HANA<br>Cloud |
|                                                | 1 | 2                | 3                         | 4                         |
| Pricing                                        |   | Implementation   | Closing                   | Questions                 |
|                                                | 5 | 6                | 7                         | 8