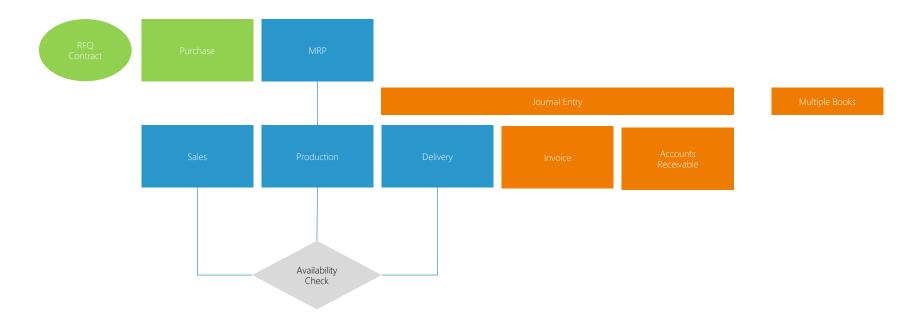

### Process Flow: Order to Cash

| SAP Business ByDesign versus SAP S/4HANA Cloud |                     |                           |                           |  |
|------------------------------------------------|---------------------|---------------------------|---------------------------|--|
| Introduction  1                                | State of the Art  2 | Demo Business<br>ByDesign | Demo SAP S/4HANA<br>Cloud |  |
| Pricing 5                                      | Implementation      | Closing 7                 | Questions<br>8            |  |