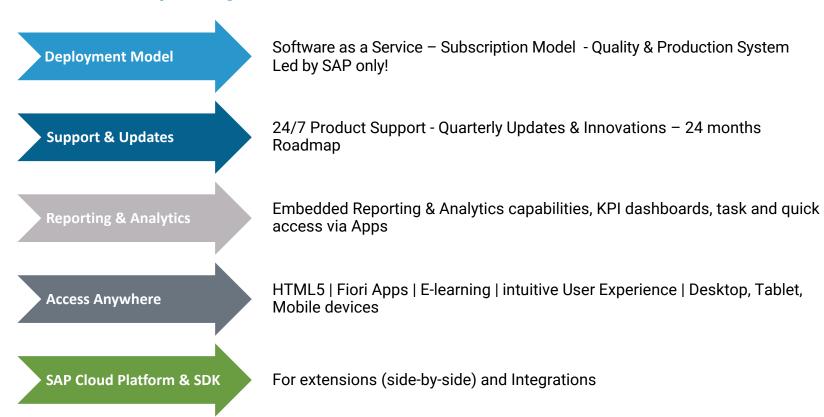

### Both applications:

- deployed via Software as a Service
- full scalable and accessible across the globe
- run on HTML5 / SAP Fiori User Experience (Desktop, Tablet, Phone)
- easy to learn, easy to deploy
- do have an extensive set of Best Practices to support your end-to-end processes in a fully integrated way
- applications do have Built-In Analytics, Reporting Capabilities, KPI Launchpad
- do have 24/7 product support and quarterly updates as a non-event

BUT..... S/4HANA Cloud is fully enabled for natively leveraging the portfolio of SAP HANA solutions and all innovations SAP is continuously delivering

| SAP Business ByDesign versus SAP S/4HANA Cloud |   |                  |                           |                           |
|------------------------------------------------|---|------------------|---------------------------|---------------------------|
| Introduction                                   | 1 | State of the Art | Demo Business<br>ByDesign | Demo SAP S/4HANA<br>Cloud |
| Pricing                                        |   | Implementation   | Closing                   | Questions                 |
|                                                | 5 | 6                | 7                         | 8                         |