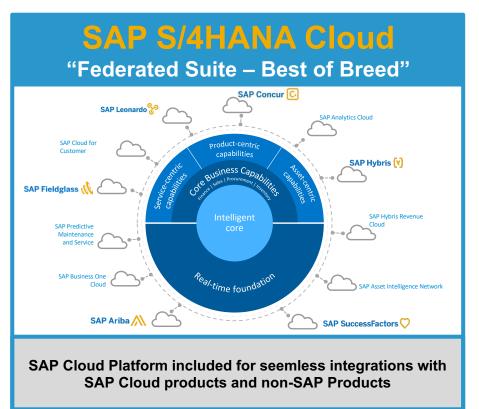

### SAP S/4HANA Cloud

| SAP Business ByDesign versus SAP S/4HANA Cloud |   |                  |                           |                           |
|------------------------------------------------|---|------------------|---------------------------|---------------------------|
| Introduction                                   |   | State of the Art | Demo Business<br>ByDesign | Demo SAP S/4HANA<br>Cloud |
|                                                | 1 | 2                | 3                         | 4                         |
| Pricing                                        |   | Implementation   | Closing                   | Questions                 |
|                                                | 5 | 6                | 7                         | 8                         |