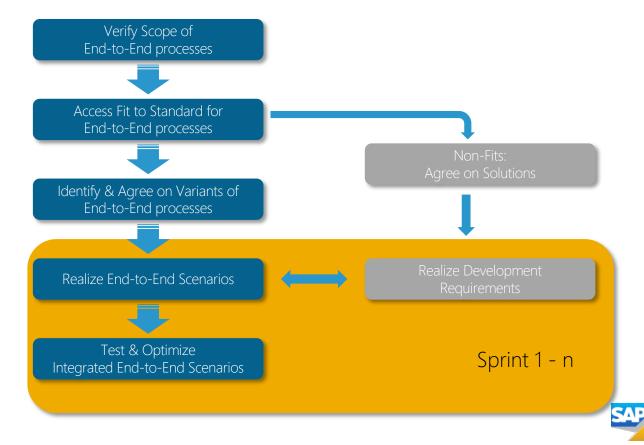

cess simplification based on latest innovations
- Highly standardized, fueled with best practices & based on a clean core
- Implement innovative business processes with preconfigured best practice content on an innovative platform
- Migrate your master data & retire old landscape
- → Delivery model: included in SAP S/4HANA shipment





## INTRODUCING SAP ACTIVATE



# **SAP Activate**

- is the innovation adoption framework that expedites SAP solution implementations throughout the customer lifecycle
- supports faster, less service intensive deployments and is aiming at continuous adoption of innovations throughout the entire project lifecycle
- supports different starting points for customers to adopt SAP solutions in their business.





# PROJECT APPROACH - END-TO-END PROCESS FOCUS







# IMPLEMENTATION CLOUD ERP DESIGN & BUILD IN PARALLEL











# CENTRAL BUSINESS CONFIGURATION – GA 20'

Central Business Configuration is one central place to...

 Manage all cloud implementations



**Project Experience**  View and decide on SAP's cloud portfolio



Scoping Experience Configu end-toprocess



SAP Cloud Platform apps

Cloud

Configuration **Experience** 





New Architecture (such as the workspace concept)













# IMPLEMENTATION CLOUD ERP DESIGN & BUILD IN PARALLEL







## DATA MIGRATION WORKSHOP OBJECTIVES -



Confirm understanding of Data Migration tool and templates

Confirm customer's resource assignment and responsibilities for Data Migration activities

Verify and finalize the project's Data Migration scope and method

Verify the project's cutover