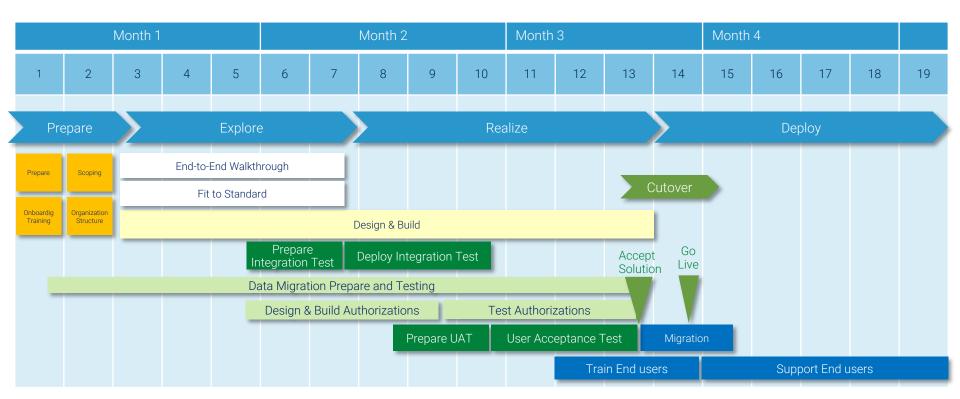

andardized, fueled with best practices & based on a clean core
- Implement innovative business processes with preconfigured best practice content on an innovative platform
- Migrate your master data & retire old landscape
- → Delivery model: included in SAP S/4HANA shipment





## INTRODUCING SAP ACTIVATE



# **SAP Activate**

- is the innovation adoption framework that expedites SAP solution implementations throughout the customer lifecycle
- supports faster, less service intensive deployments and is aiming at continuous adoption of innovations throughout the entire project lifecycle
- supports different starting points for customers to adopt SAP solutions in their business.





# PROJECT APPROACH - END-TO-END PROCESS FOCUS







# IMPLEMENTATION CLOUD ERP DESIGN & BUILD IN PARALLEL











# CENTRAL BUSINESS CONFIGURATION – GA 20'

Central Business Configuration is one central place to...

 Manage all cloud implementations



**Project Experience**  View and decide on SAP's cloud portfolio



Scoping Experience Configu end-toprocess



SAP Cloud Platform apps

Cloud

Configuration **Experience** 





New Architecture (such as the workspace concept)













# IMPLEMENTATION CLOUD ERP DESIGN & BUILD IN PARALLEL







## DATA MIGRATION WORKSHOP OBJECTIVES -



Confirm understanding of Data Migration tool and templates

Confirm customer's resource assignment and responsibilities for Data Migration activities

Verify and finalize the project's Data Migration scope and method

Verify the project's cutover approach

The purpose of this task is to explain the typica