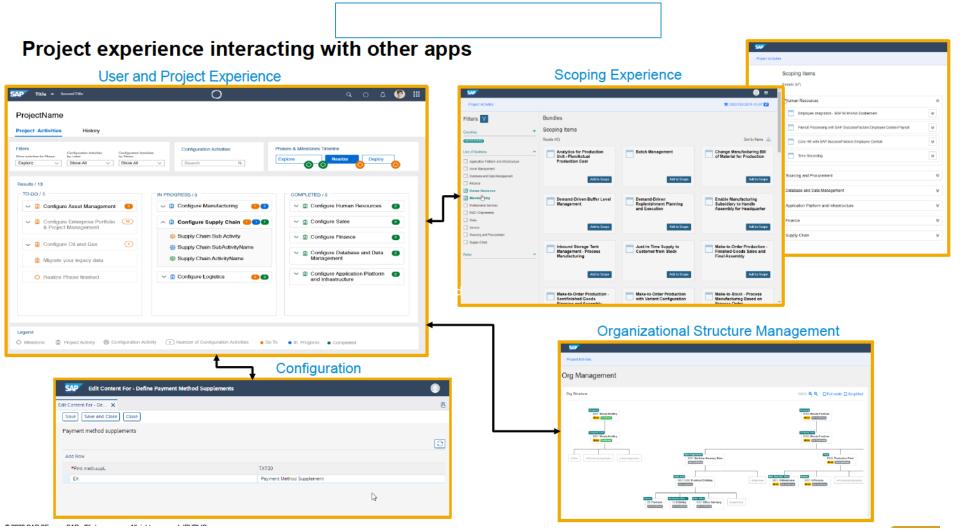

# CENTRAL BUSINESS CONFIGURATION – GA 20'

Central Business Configuration is one central place to...

 Manage all cloud implementations

**Project Experience**  View and decide on SAP's cloud portfolio

Scoping Experience Configu end-toprocess

SAP Cloud Platform apps

Cloud

Configuration **Experience** 

New Architecture (such as the workspace concept)