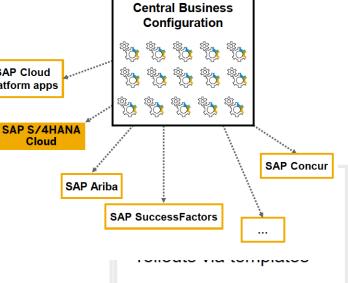

# CENTRAL BUSINESS CONFIGURATION – GA 20'

Central Business Configuration is one central place to...

 Manage all cloud implementations

**Project Experience**  View and decide on SAP's cloud portfolio

Scoping Experience Configu end-toprocess

SAP Cloud Platform apps

Cloud

Configuration **Experience** 

New Architecture (such as the workspace concept)