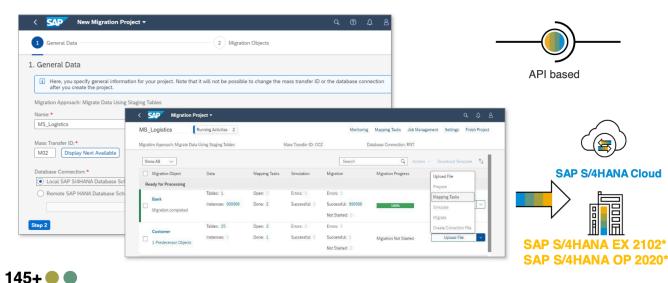

# SAP S/4HANA Migration Cockpit – Migrate Data Using Staging Tables 📦

**SAP S/4HANA Cloud** 

**Data load** 

## Transfer data using files

- Download template file for relevant migration object
- Populate file with relevant business data
- Upload file to the SAP S/4HANA migration cockpit

- Staging tables are created automatically (in an SAP HANA DB schema)
- Populate staging tables with business data
- Transfer data from staging tables to target SAP S/4HANA system

## Migrate data using staging tables

- Staging tables are created automatically (either locally or in a remote system)
- Populate staging tables with business data
  - ✓ Using XML template files is one possibility to populate staging tables
  - ✓ Using SAP or third-party ETL tools is another possibility to populate staging tables
- Transfer data from staging tables to target SAP S/4HANA System