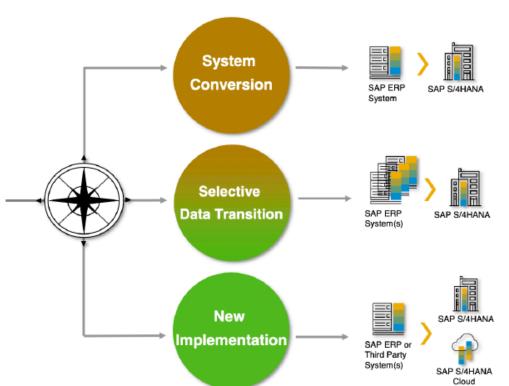

# **MIGRATE TO S/4HANA – THREE SCENARIOS**

#### Bring your business processes to the new platform

- A complete technical in-place conversion of an existing SAP ERP system to SAP S/4HANA
- Adopt new innovations at your speed
- → Delivery model: included in SAP S/4HANA shipment

#### Partly re-use, partly re-implementation

- Covers the migration of relevant business data from SAP ERP to SAP S/4HANA
- Allows to combine redesign of business processes with retaining historical data
- Realized by a combination of standard functions used for a new implementation or system conversion together with complementing expert functions which are not released to general availability
- → Delivery model: as a service / consulting project

#### New implementation / re-implementation

- Reengineering and process simplification based on latest innovations
- Highly standardized, fueled with best practices & based on a clean core
- Implement innovative business processes with preconfigured best practice content on an innovative platform
- Migrate your master data & retire old landscape
- → Delivery model: included in SAP S/4HANA shipment