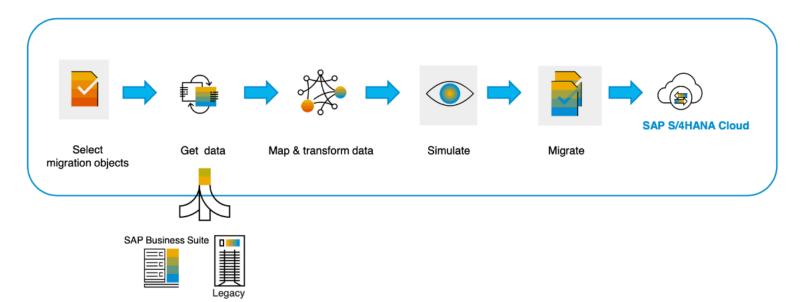

# SAP S/4HANA Migration Cockpit – Migrate Data Using Staging Tables 📦

**SAP S/4HANA Cloud** 

**Data load** 

## Transfer data using files

- Download template file for relevant migration object
- Populate file with relevant business data
- Upload file to the SAP S/4HANA migration cockpit

- Staging tables are created automatically (in an SAP HANA DB schema)
- Populate staging tables with business data
- Transfer data from staging tables to target SAP S/4HANA system

## Migrate data using staging tables

- Staging tables are created automatically (either locally or in a remote system)
- Populate staging tables with business data
  - ✓ Using XML template files is one possibility to populate staging tables
  - ✓ Using SAP or third-party ETL tools is another possibility to populate staging tables
- Transfer data from staging tables to target SAP S/4HANA System