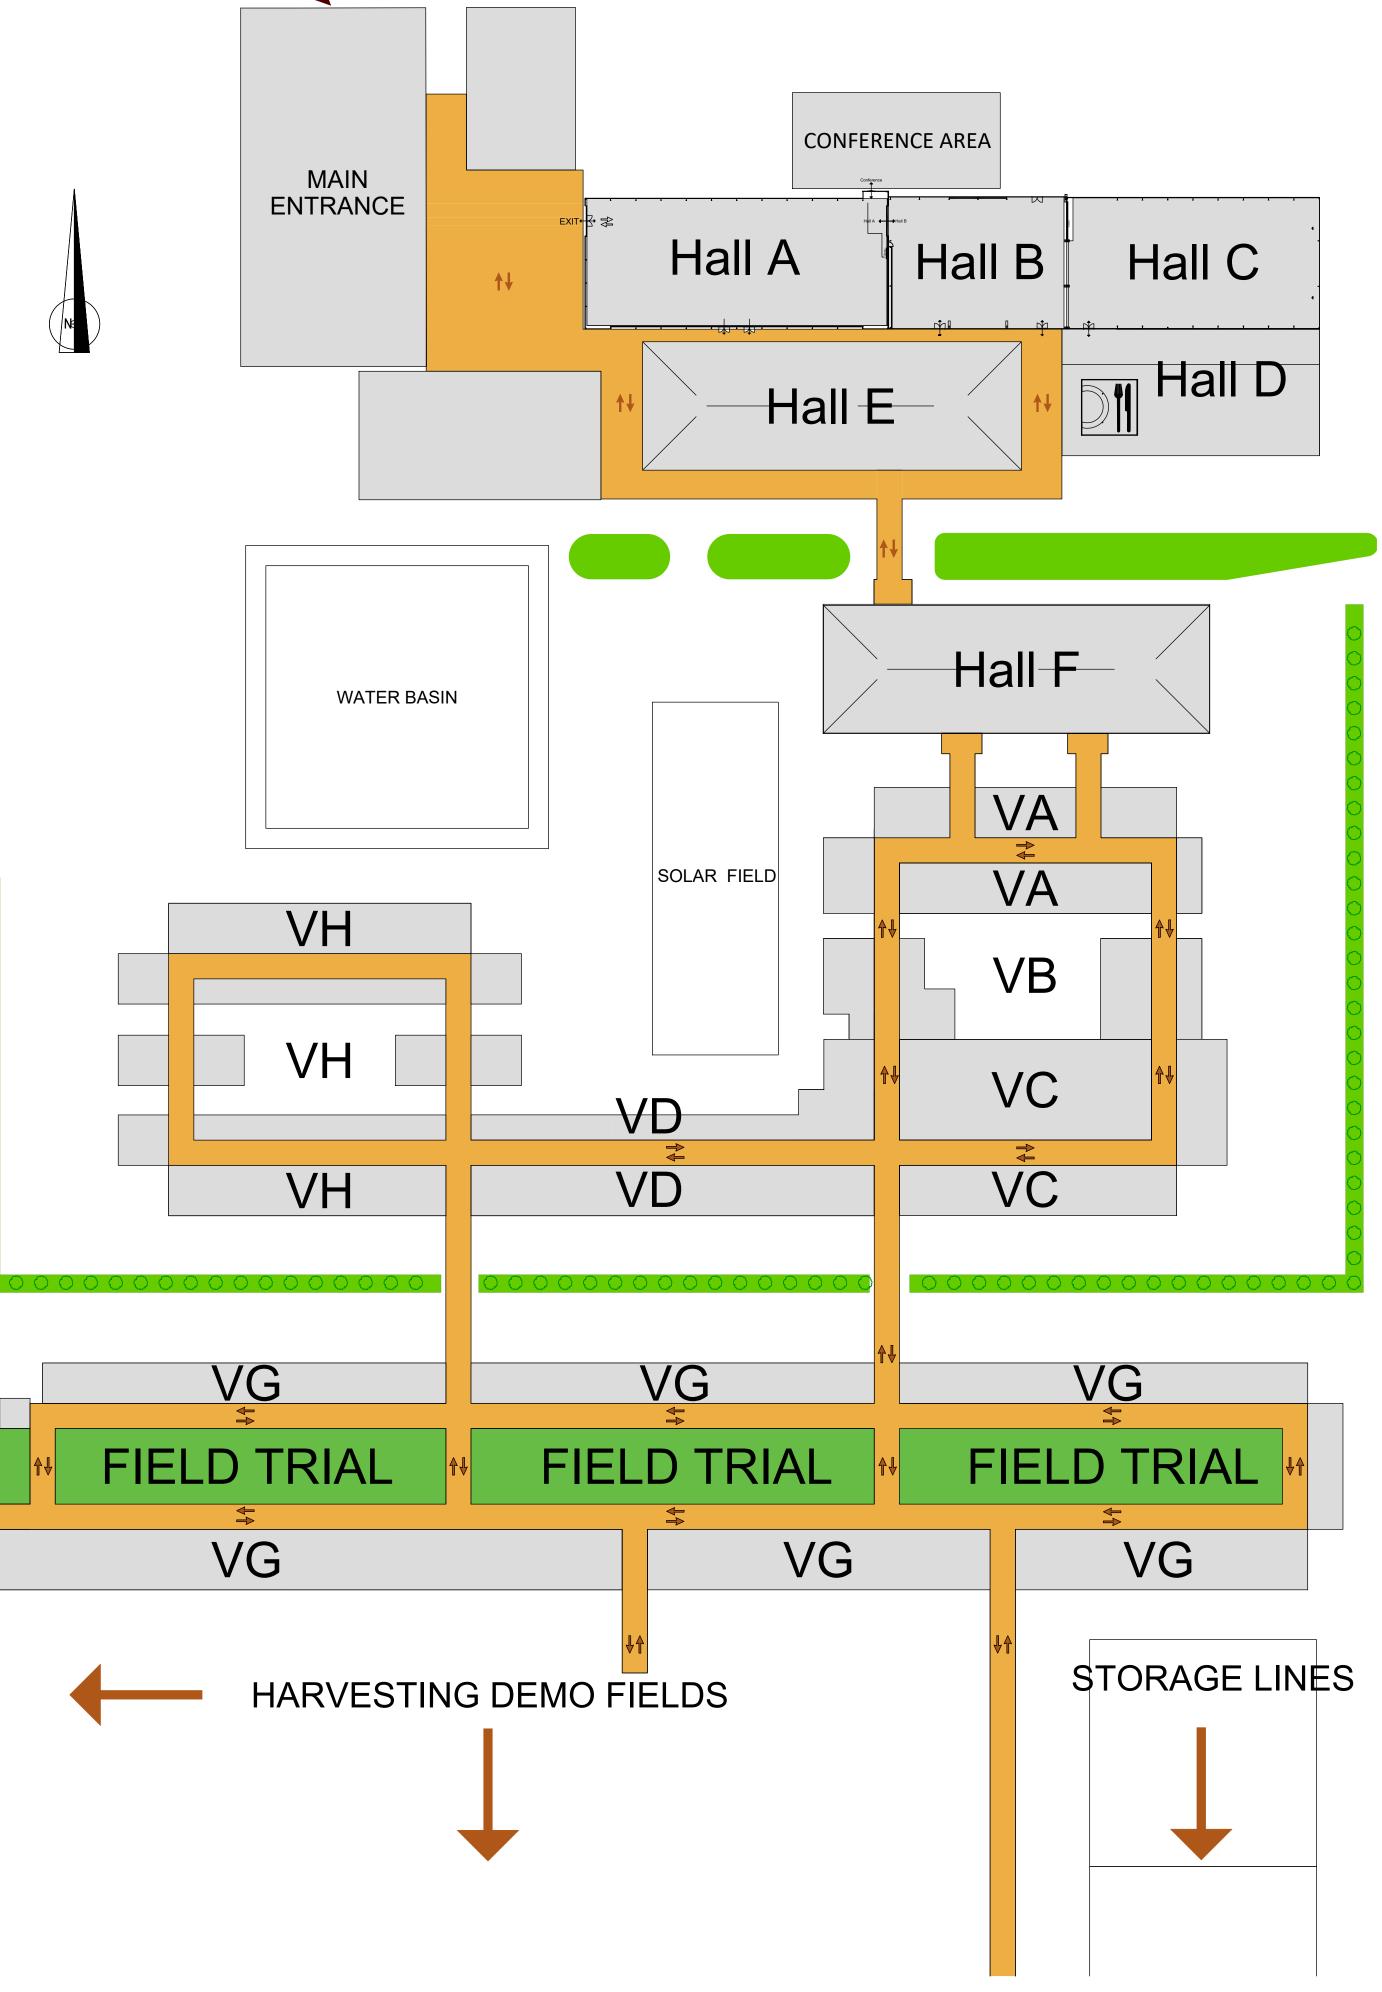

## PotatoEurope 2025

MAIN ENTRANCE

ENTRANCE

Special note: The floor plan reflects the current planning stage. The organizer reserves the right to make any necessary alterations, particularly regarding the environment around your stand, before the event begins without prior notice.

Stand sizes on this floor plan can be adapted and are therefore flexible\* \*Depending on location.

| · · · · · · · · · · · · · · · · · · · |       |          |    |                         |          |
|---------------------------------------|-------|----------|----|-------------------------|----------|
| Exhibition                            |       |          |    | Client                  |          |
| Potato Europe 2025                    |       |          |    | DLG Benelux             |          |
| Location                              |       |          |    | Duration                |          |
| WUR Lelystad                          |       |          |    | 03/09/2025 - 04/09/2025 |          |
| Drawingno.                            |       |          |    | Revision                |          |
| PE25-FP-O                             |       |          |    | 17-2-2025               |          |
| Scale                                 | Units | Drawn by | PM | Date                    | Orderno. |
| 1:750                                 | A0/MM | JvL      |    | 19/02/2024              | -        |
| Remark                                |       |          |    |                         |          |
| Outdoor Exhibition Area               |       |          |    | Ροτατο                  | EUROPE   |
| -                                     |       |          |    | NETHERLAN               | DS 2025  |