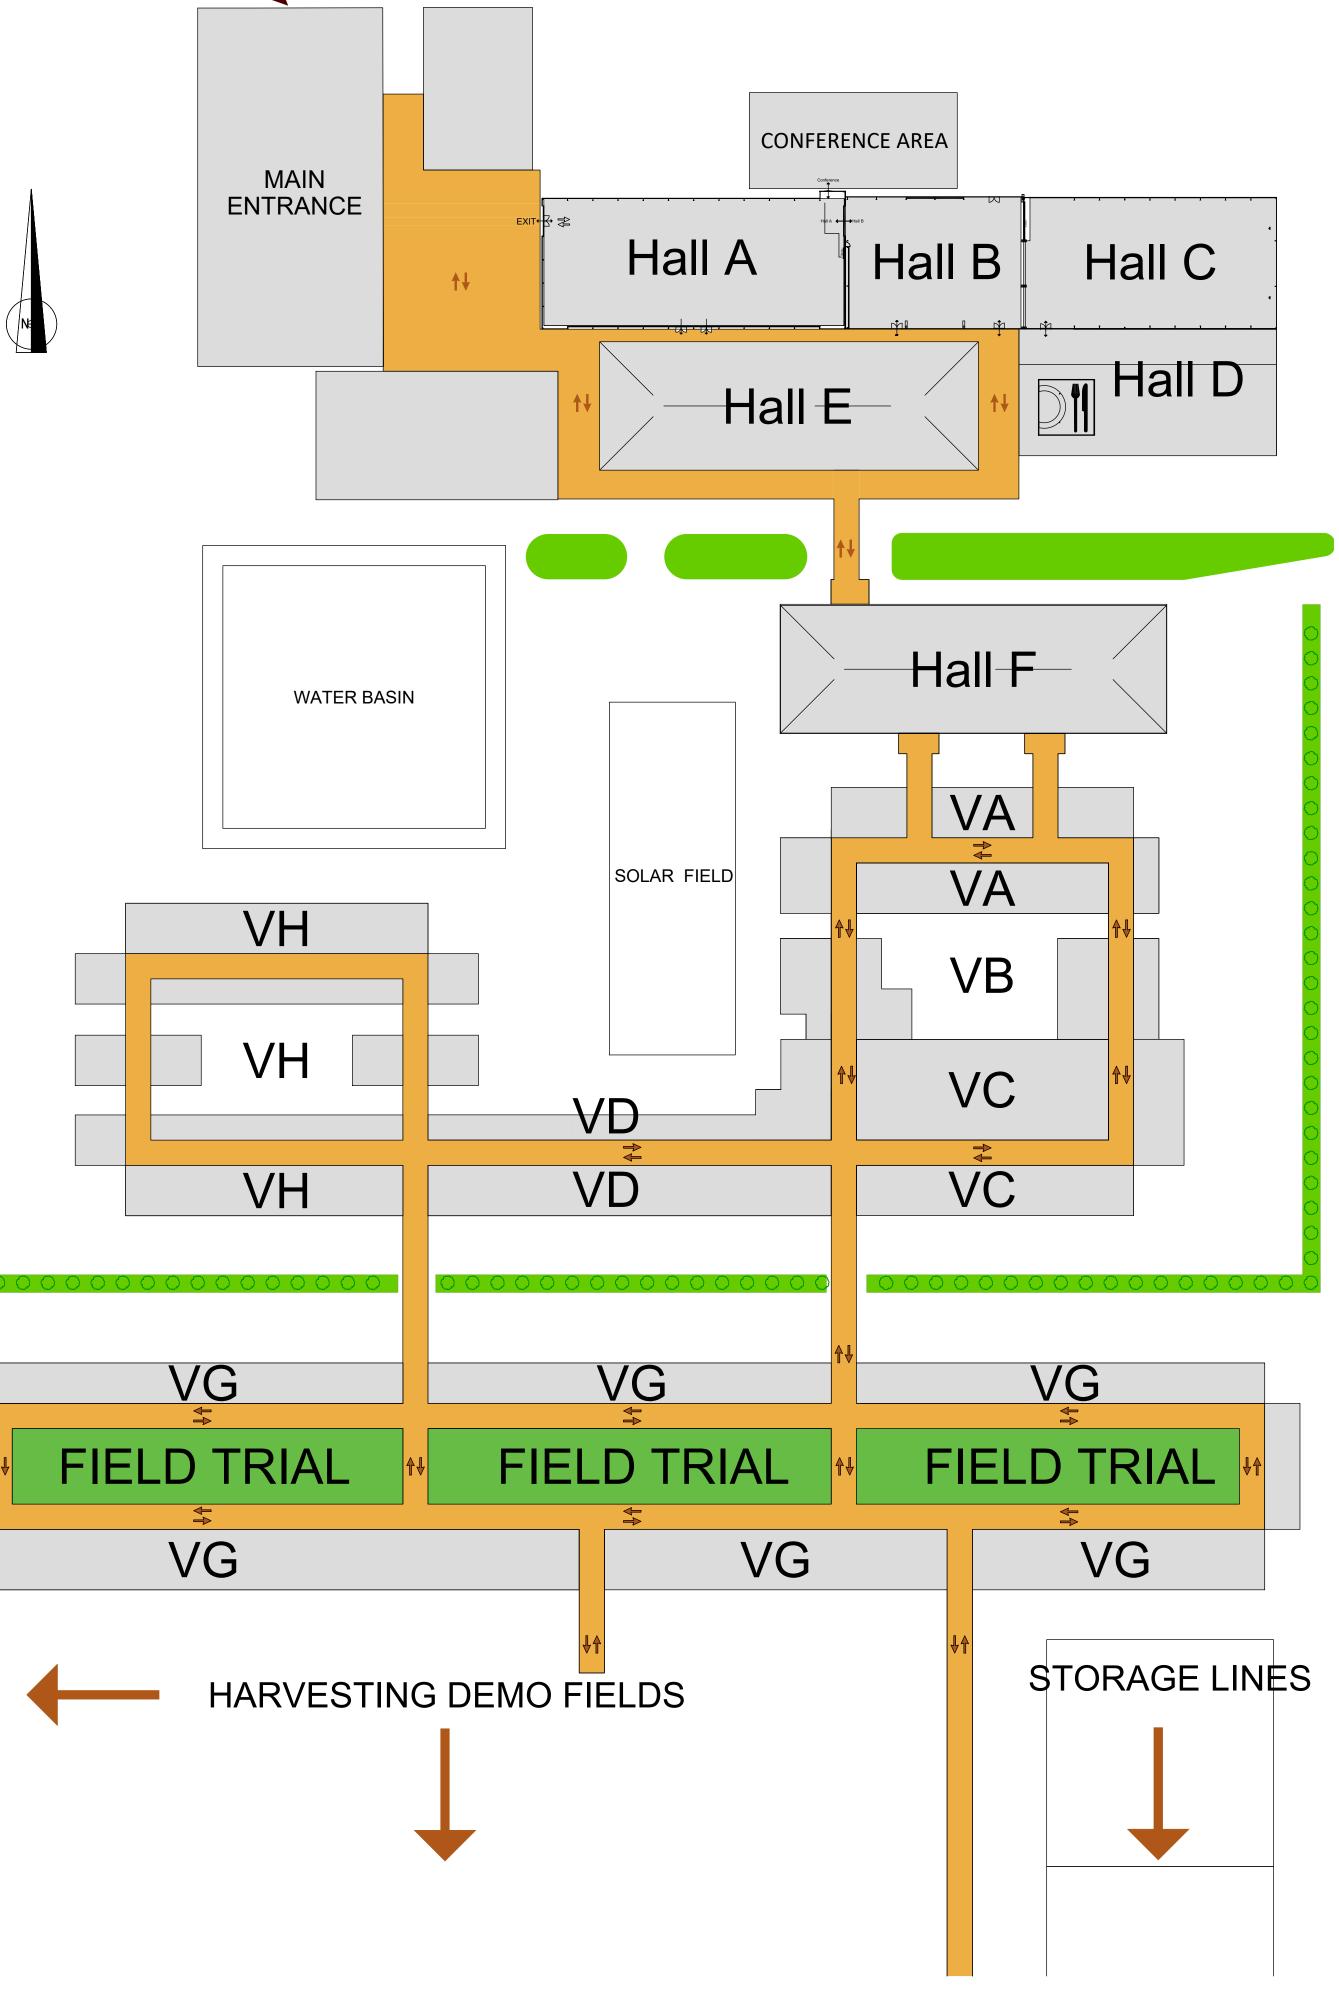

## PotatoEurope 2025

MAIN ENTRANCE

ENTRANCE

Special note: The floor plan reflects the current planning stage. The organizer reserves the right to make any necessary alterations, particularly regarding the environment around your stand, before the event begins without prior notice.

Stand sizes on this floor plan can be adapted and are therefore flexible\* \*Depending on location.

| · · · · · · · · · · · · · · · · · · · |       |          |    |                         |          |
|---------------------------------------|-------|----------|----|-------------------------|----------|
| Exhibition                            |       |          |    | Client                  |          |
| Potato Europe 2025                    |       |          |    | DLG Benelux             |          |
| Location                              |       |          |    | Duration                |          |
| WUR Lelystad                          |       |          |    | 03/09/2025 - 04/09/2025 |          |
| Drawingno.                            |       |          |    | Revision                |          |
| PE25-FP-O                             |       |          |    | 17-2-2025               |          |
| Scale                                 | Units | Drawn by | PM | Date                    | Orderno. |
| 1:750                                 | A0/MM | JvL      |    | 19/02/2024              | -        |
| Remark                                |       |          |    |                         |          |
| Outdoor Exhibition Area               |       |          |    | Ροτατο                  | EUROPE   |
| -                                     |       |          |    | NETHERLAN               | DS 2025  |