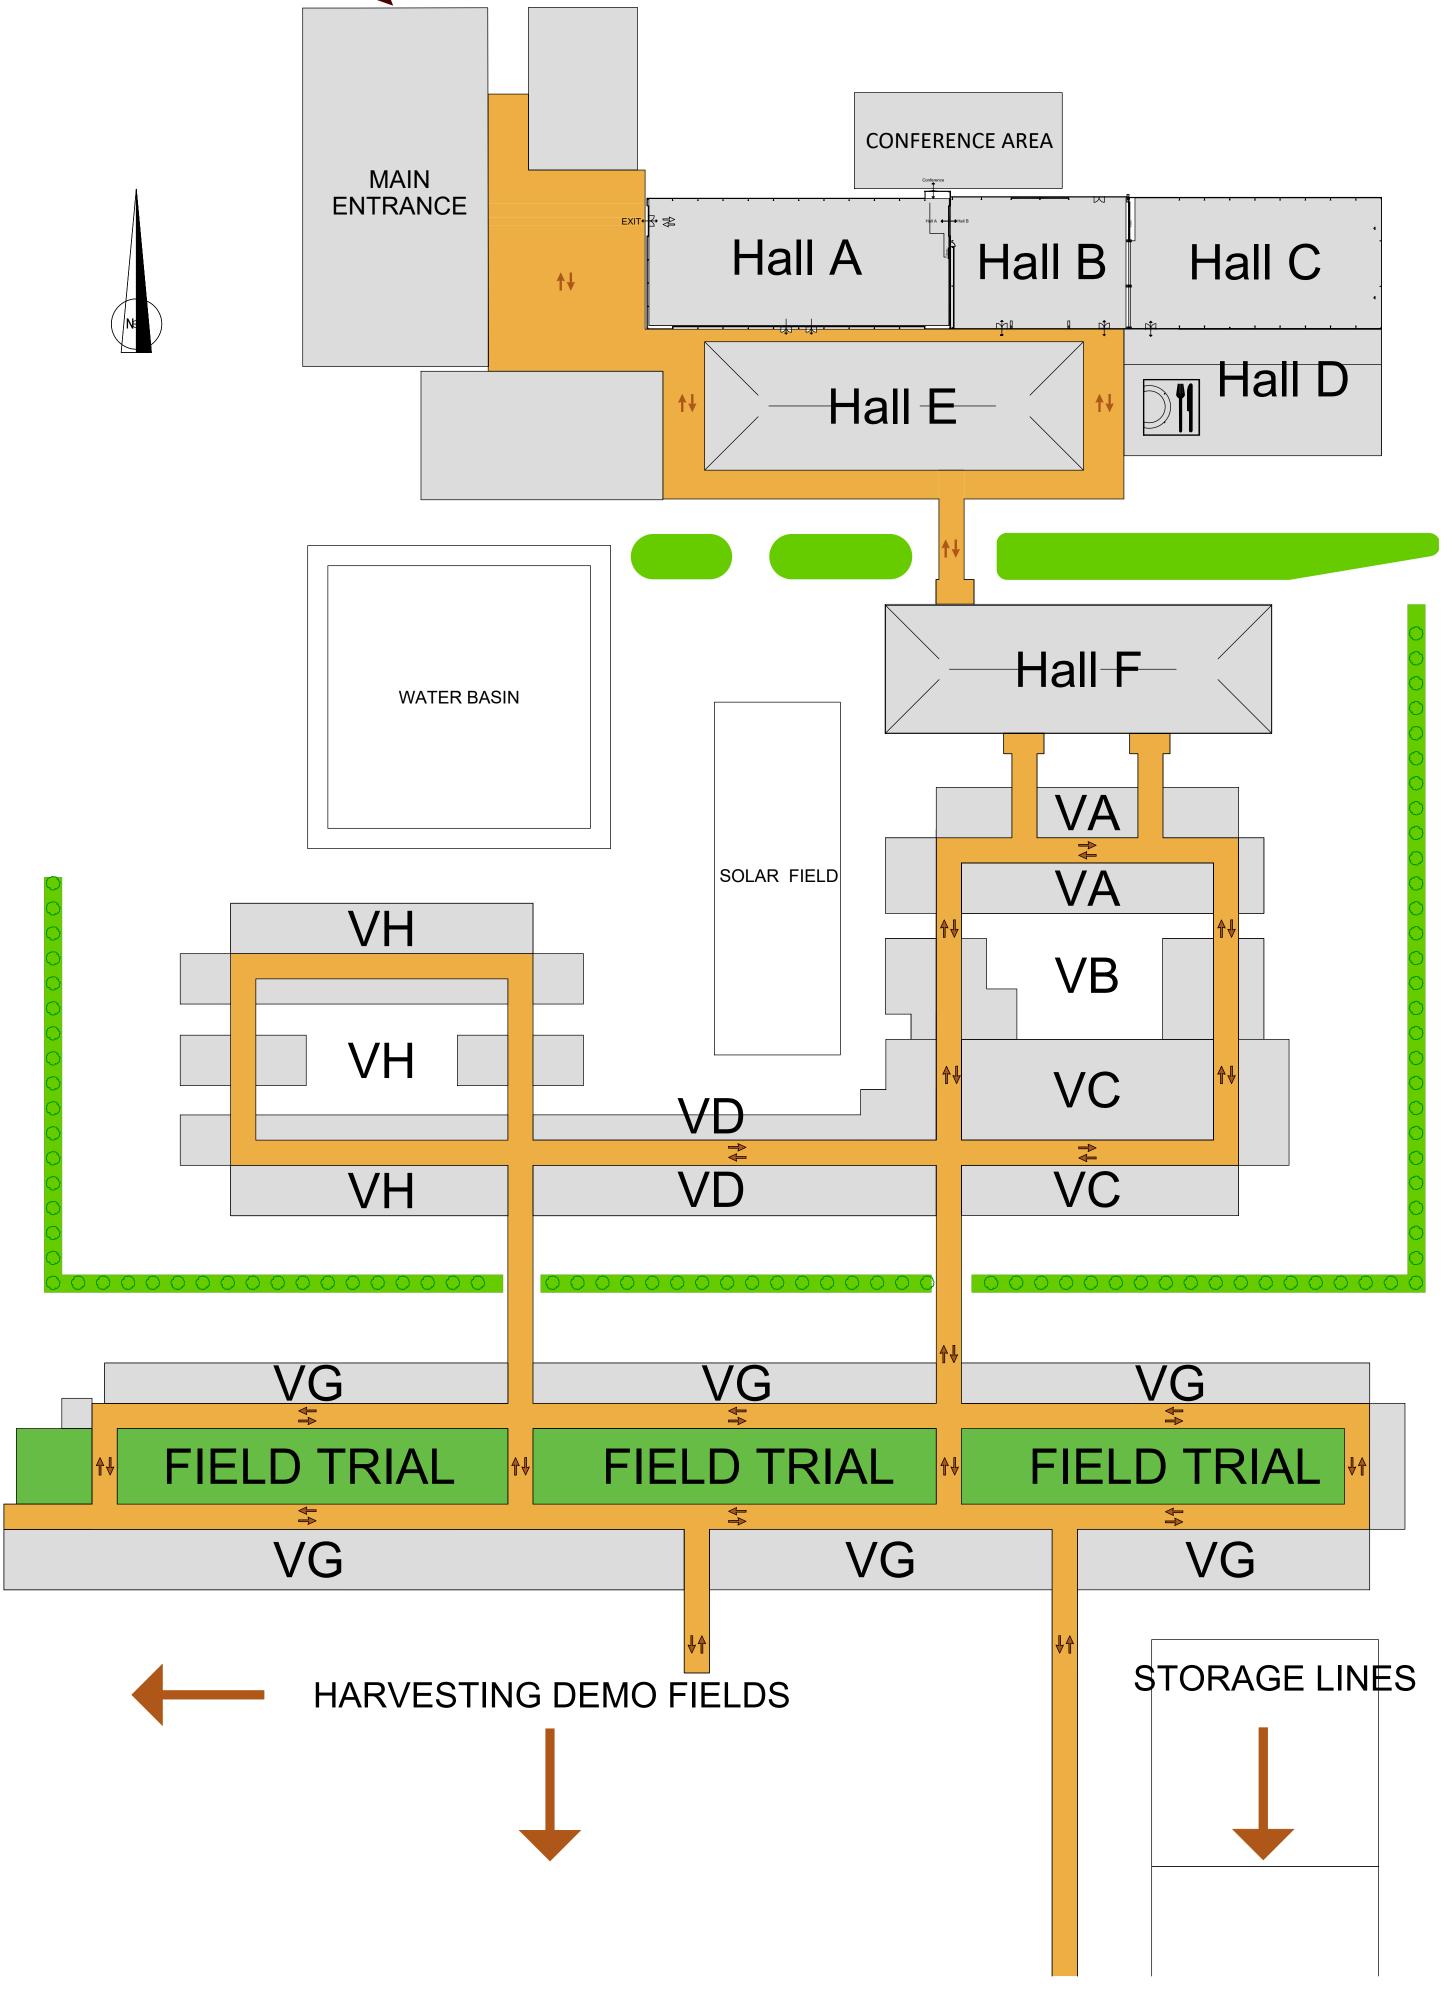

## PotatoEurope 2025

MAIN ENTRANCE

ENTRANCE

Special note: The floor plan reflects the current planning stage. The organizer reserves the right to make any necessary alterations, particularly regarding the environment around your stand, before the event begins without prior notice.

Stand sizes on this floor plan can be adapted and are therefore flexible\* \*Depending on location.

| · · · · · · · · · · · · · · · · · · · |       |          |    |                         |          |
|---------------------------------------|-------|----------|----|-------------------------|----------|
| Exhibition                            |       |          |    | Client                  |          |
| Potato Europe 2025                    |       |          |    | DLG Benelux             |          |
| Location                              |       |          |    | Duration                |          |
| WUR Lelystad                          |       |          |    | 03/09/2025 - 04/09/2025 |          |
| Drawingno.                            |       |          |    | Revision                |          |
| PE25-FP-O                             |       |          |    | 17-2-2025               |          |
| Scale                                 | Units | Drawn by | PM | Date                    | Orderno. |
| 1:750                                 | A0/MM | JvL      |    | 19/02/2024              | -        |
| Remark                                |       |          |    |                         |          |
| Outdoor Exhibition Area               |       |          |    | Ροτατο                  | EUROPE   |
| -                                     |       |          |    | NETHERLAN               | DS 2025  |