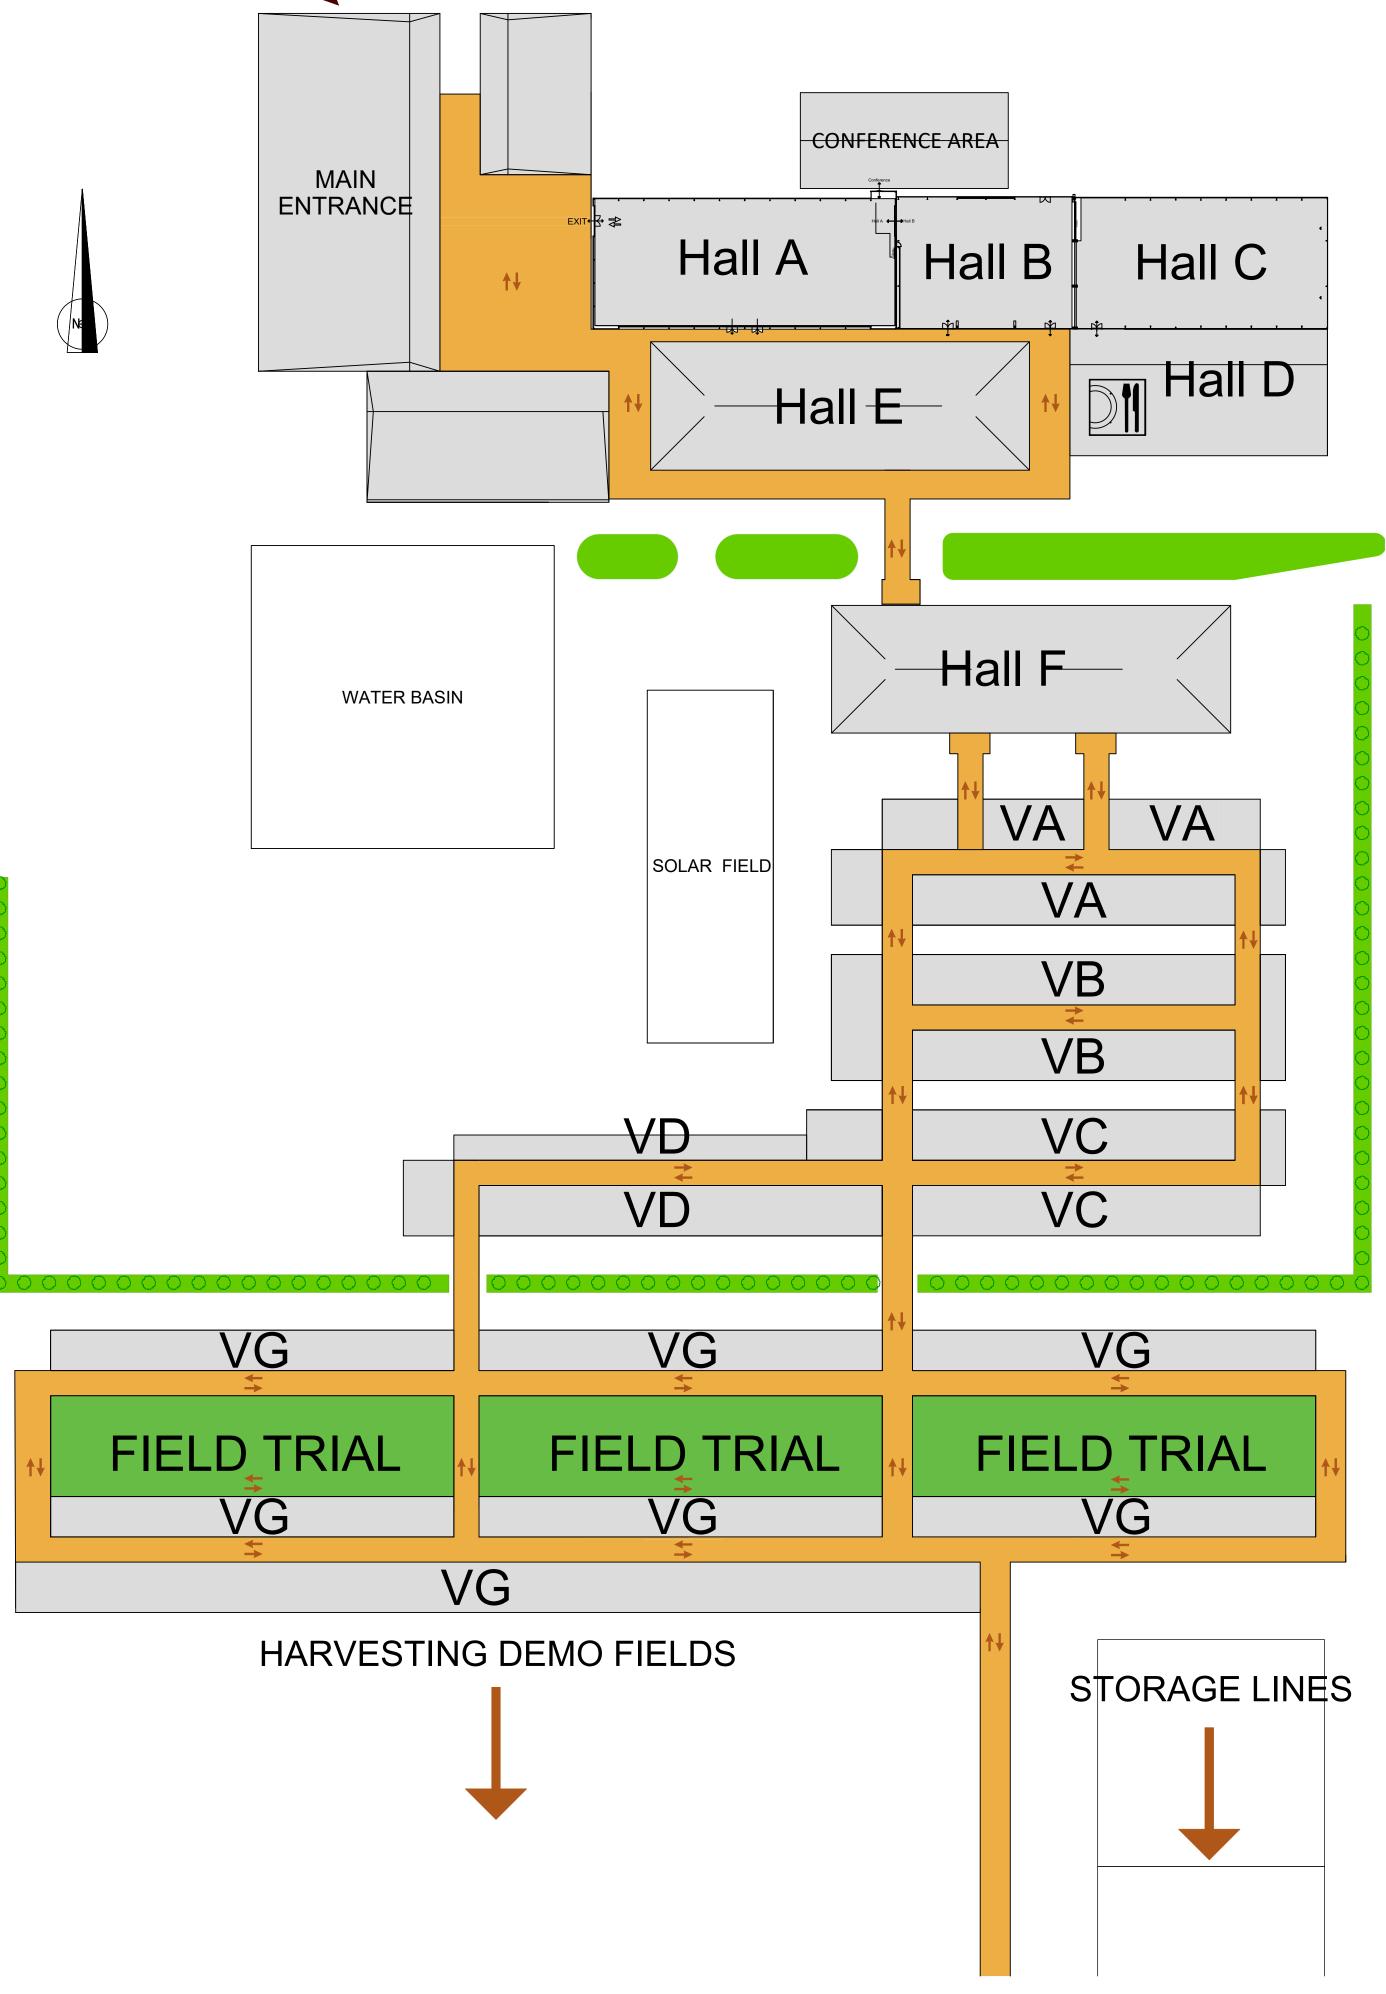

## PotatoEurope 2025

ENTRANCE

Special note: The floor plan reflects the current planning stage. The organizer reserves the right to make any necessary alterations, particularly regarding the environment around your stand, before the event begins without prior notice.

Stand sizes on this floor plan can be adapted and are therefore flexible\* \*Depending on location.

| Exhibition              |       |          |    | Client                  |          |
|-------------------------|-------|----------|----|-------------------------|----------|
| Potato Europe 2025      |       |          |    | DLG Benelux             |          |
| Location                |       |          |    | Duration                |          |
| WUR Lelystad            |       |          |    | 03/09/2025 - 04/09/2025 |          |
| Drawingno.              |       |          |    | Revision                |          |
| PE25-FP-O               |       |          |    | 15-10-2024              |          |
| Scale                   | Units | Drawn by | PM | Date                    | Orderno. |
| 1:750                   | A0/MM | JvL      |    | 19/02/2024              | -        |
| Remark                  |       |          |    |                         | @        |
| Outdoor Exhibition Area |       |          |    | Ροτατο                  | EUROPE   |
| -                       |       |          |    | NETHERLAN               | DS 2025  |