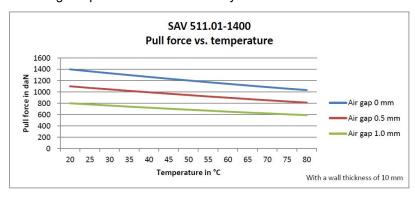

In ideal conditions the magnet is able to create a brake away force of app 2200 kgf. For different conditions the following pictures hold:

With rising temperatures the breakaway force decreases:

T in °C -25°C ....+80 °C, stock and operation (higher values on request)