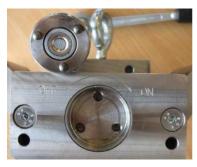

## **Specification sheet**

The magnetic anchor is a switchable permanent magnet. It can be used on steel surfaces such as tanks, ships, steel construction etc. for fixation of scaffolding. The magnet is turned ON and OFF via a special key with ratchet.

special key with ratchet

anchor with protecting dust cover

The attraction force of the anchor is dependent on:

- Airgap between magnet and wall
- Thickness of the wall
- Type of steel

Airgap is defined as all material between magnet and wall that is nonmagnetic.