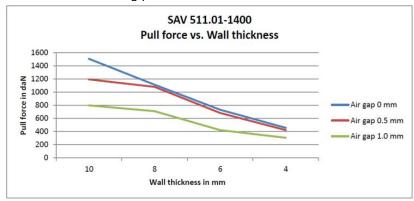

In ideal conditions the magnet is able to create a brake away force of app 2200 kgf. For different conditions the following pictures hold:

With rising temperatures the breakaway force decreases:

T in °C -25°C ....+80 °C, stock and operation (higher values on request)