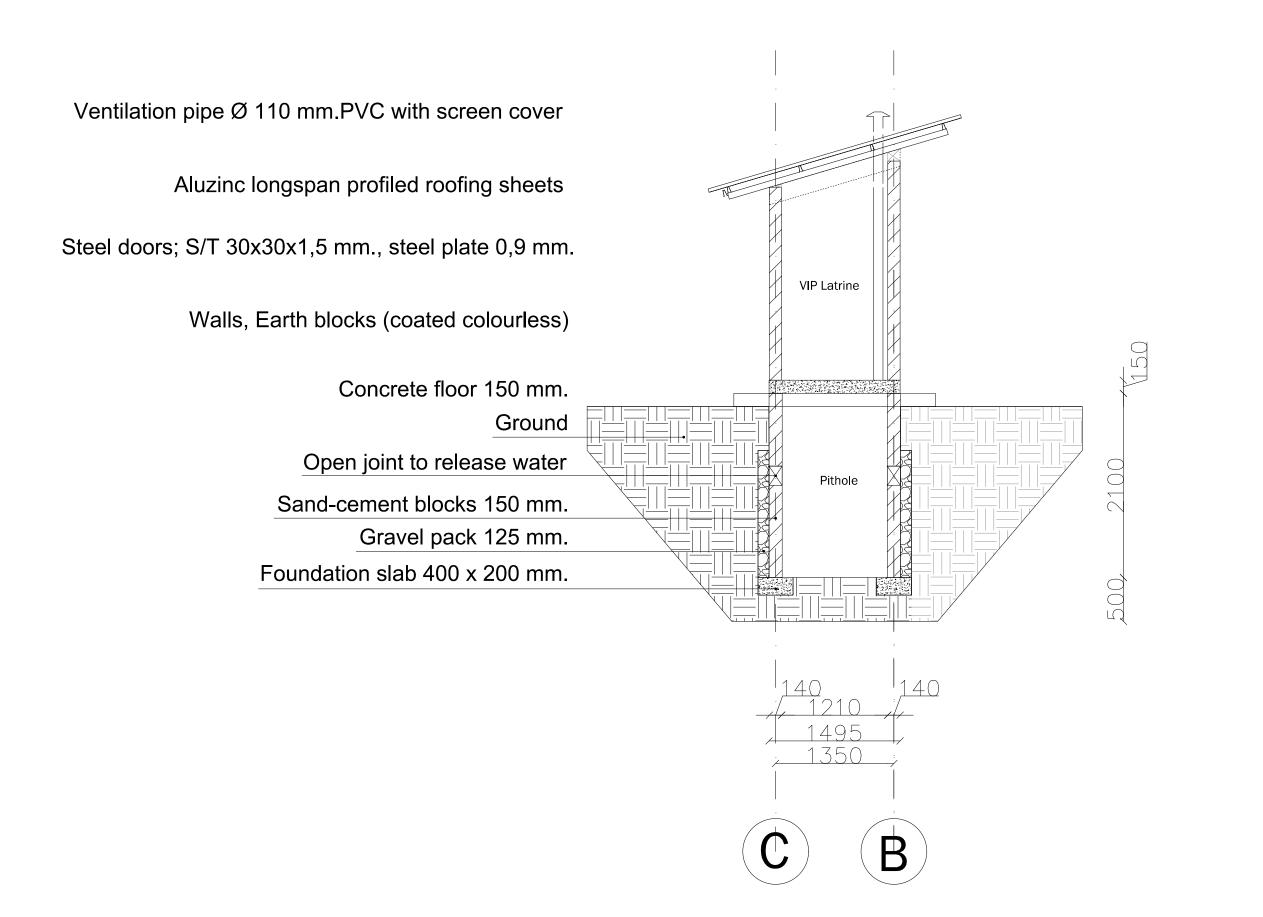

#### **SECTION B-B'**

#### SPECIFICATIONS:

**Exterior walls:** 

Earth blocks, unplastered, sealed with

colourless coating against water.

Interior walls:

Earth blocks, unplastered, walltiles up to

1200+P, rest: sealed with colourless coating.

Floors interior (P):

concrete 150mm, reinforced with BRC Ø 8

mm., c.t.c. 150 mm., porcelain floor tiles

Pit walls (2250-P to 150-P):

hollow sand-crete blocks, 160x400x200 mm.

Galvanised steel roof construction:

unfinished

steel doors:

2 coats of red oxide anti corrosion oil paint &

1 coat of gloss oil paint.

Aluzinc longspan profiled roofing sheets

0,4mm.