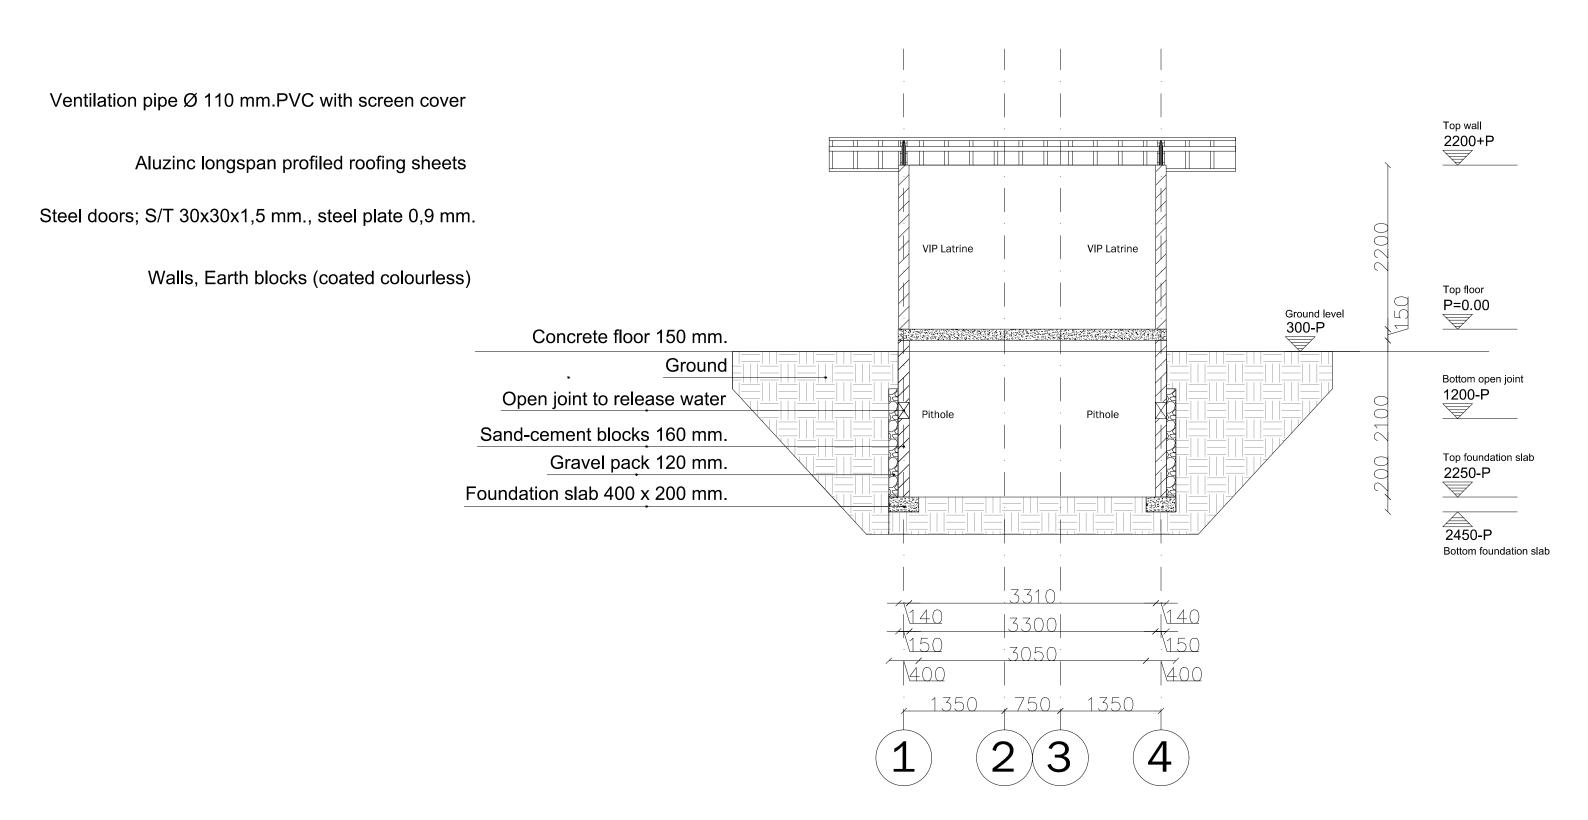

#### **SECTION A-A'**

Top roof 2918+P

Top wall 2200+P

Top floor P=0.00

Bottom open joint 1200-P

Top foundation slab 2250-P

2450-P

Bottom foundation slab

#### SPECIFICATIONS:

**Exterior walls:** 

Earth blocks, unplastered, sealed with

colourless coating against water.

Interior walls:

Earth blocks, unplastered, walltiles up to

1200+P, rest: sealed with colourless coating.

Floors interior (P):

concrete 150mm, reinforced with BRC Ø 8

mm., c.t.c. 150 mm., porcelain floor tiles

Pit walls (2250-P to 150-P):

hollow sand-crete blocks, 160x400x200 mm.

Galvanised steel roof construction:

unfinished

steel doors:

2 coats of red oxide anti corrosion oil paint &

1 coat of gloss oil paint.

Aluzinc longspan profiled roofing sheets

0,4mm.