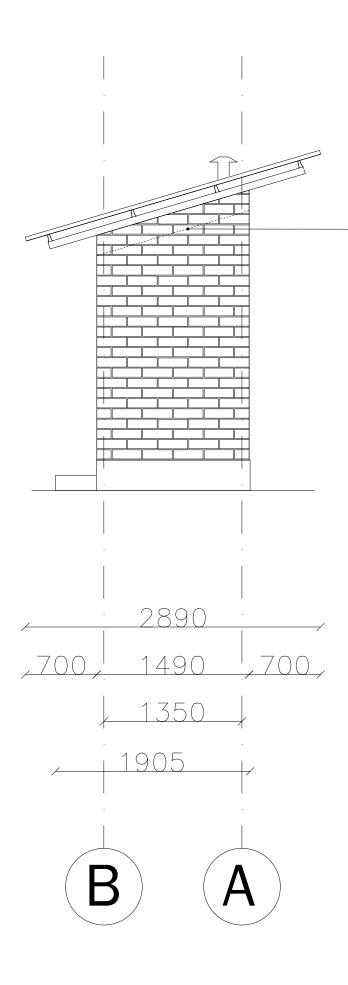

### RIGHT ELEVATION

Ventilation pipe Ø 110 mm.PVC with screen cover

Aluzinc longspan profiled roofing sheets

Walls, Earth blocks (coated colourless)

Plastered wall up to P=0.00, (coated colourless)