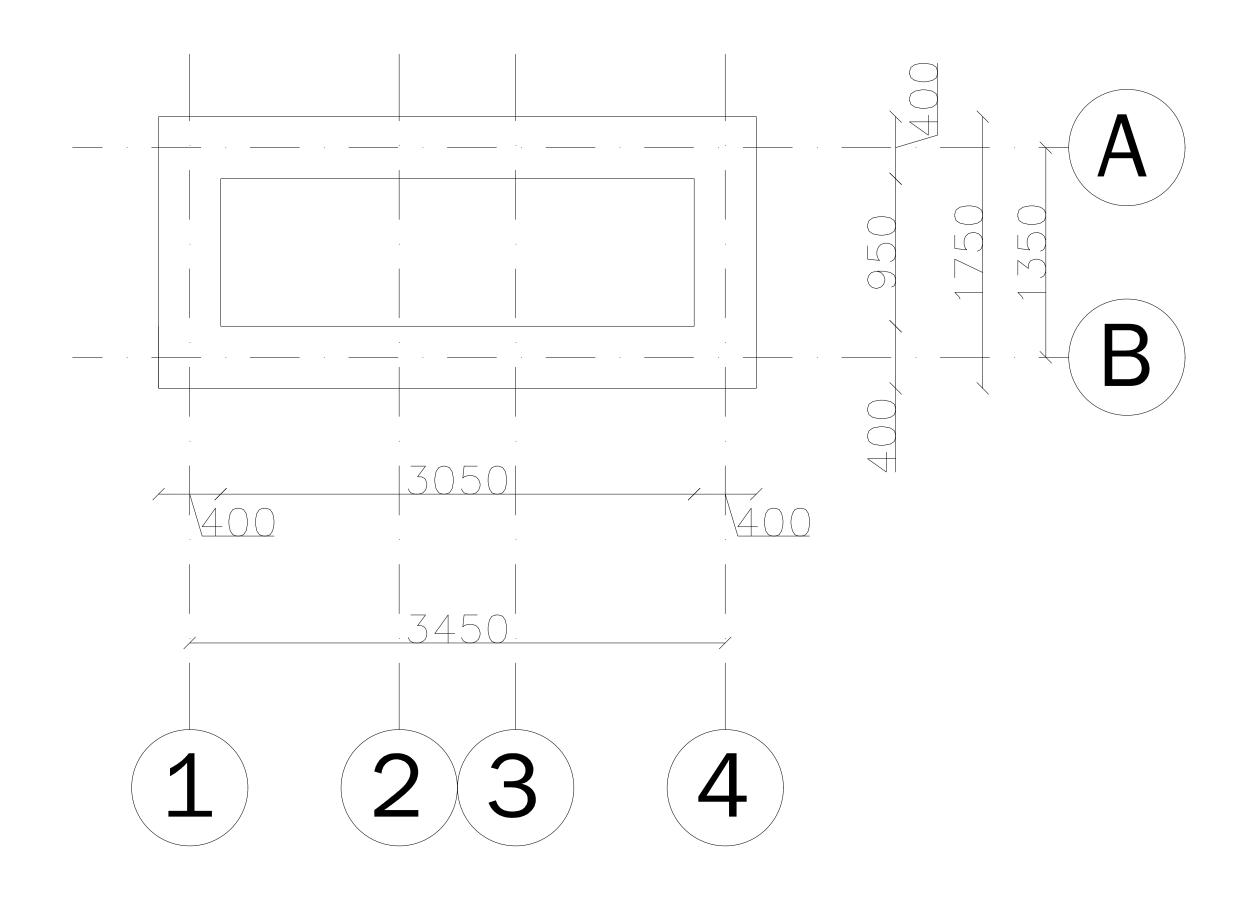

5 mm., steel plate 0,9 mm.

Walls, Earth blocks (coated colourless)

Plastered wall up to P=0.00, (coated colourless)

## FRONT ELEVATION



Ventilation pipe Ø 110 mm.PVC with screen cover
Aluzinc longspan profiled roofing sheets
Concrete beam 120\*200 mm. finished with plaster
in brick pattern

Walls, Earth blocks (coated colourless)

Plastered wall up to P=0.00, (coated colourless)

### RIGHT ELEVATION



Ventilation pipe Ø 110 mm.PVC with screen cover

Aluzinc longspan profiled roofing sheets

Walls, Earth blocks (coated colourless)

Plastered wall up to P=0.00, (coated colourless)

## REAR ELEVATION



#### **SECTION A-A'**



Top roof 2918+P

Top wall 2200+P

Top floor P=0.00

Bottom open joint 1200-P

Top foundation slab 2250-P

2450-P

Bottom foundation slab

#### **SECTION B-B'**



# FOUNDATION PLAN

#### SPECIFICATIONS:

**Exterior walls:** 

Earth blocks, unplastered, sealed with

colourless coating against water.

Interior walls:

Earth blocks, unplastered, walltiles up to

1200+P, rest: sealed with colourless coating.

Floors interior (P):

concrete 150mm, reinforced with BRC Ø 8

mm., c.t.c. 150 mm., porcelain floor tiles

Pit walls (2250-P to 150-P):

hollow sand-crete blocks, 160x400x200 mm.

Galvanised steel roof construction:

unfinished

steel doors:

2 coats of red oxide anti corrosion oil paint &

1 coat of gloss oil paint.

Aluzinc longspan profiled roofing sheets

0,4mm.