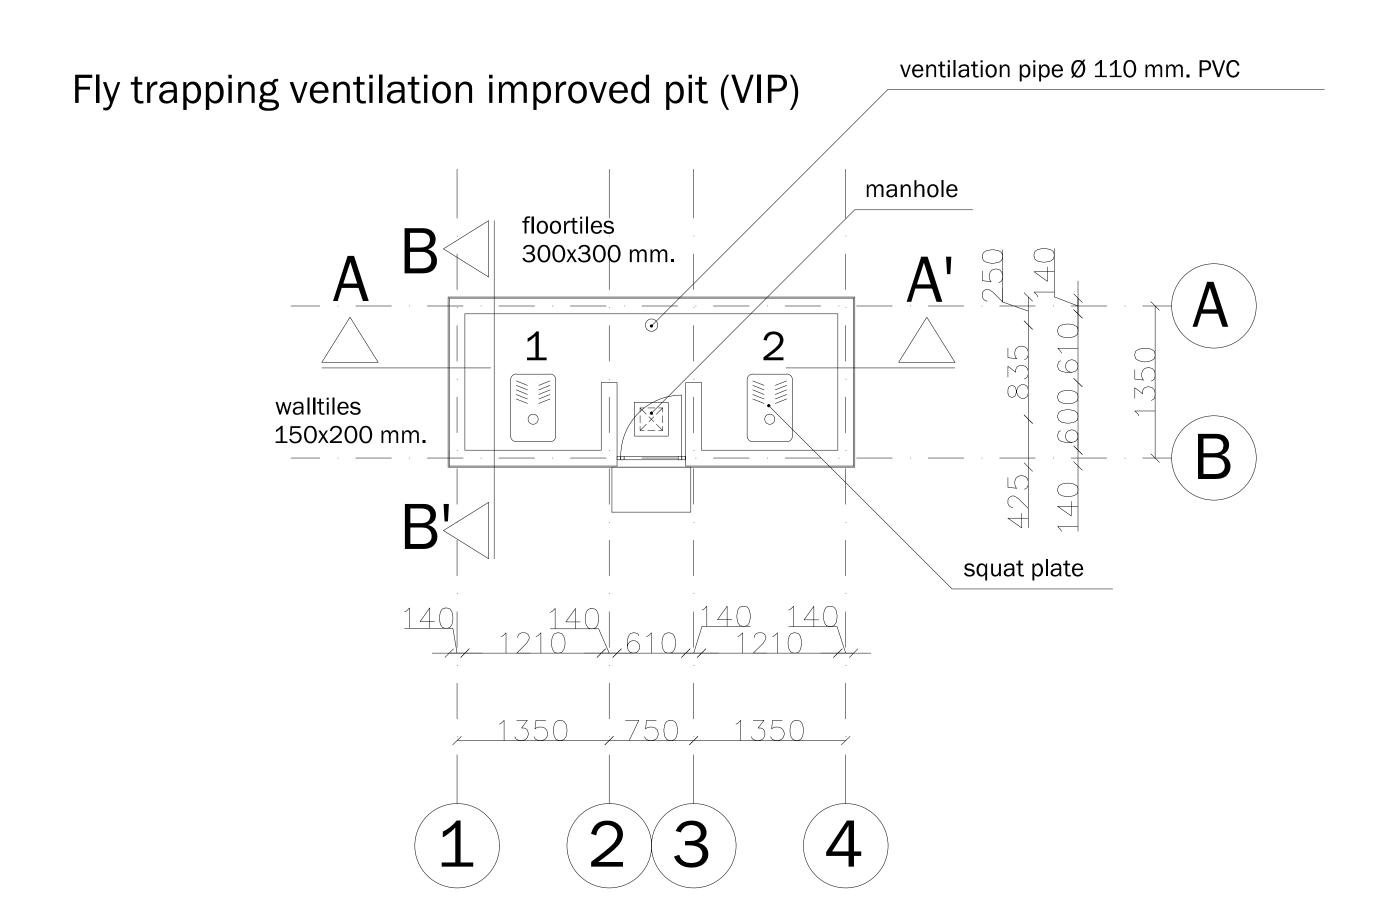

## FLOOR PLAN

Ventilation pipe Ø 110 mm.PVC with screen cover

Aluzinc longspan profiled roofing sheets

Steel door; S/T 30x30x1,5 mm., steel plate 0,9 mm.

Walls, Earth blocks (coated colourless)

Plastered wall up to P=0.00, (coated colourless)