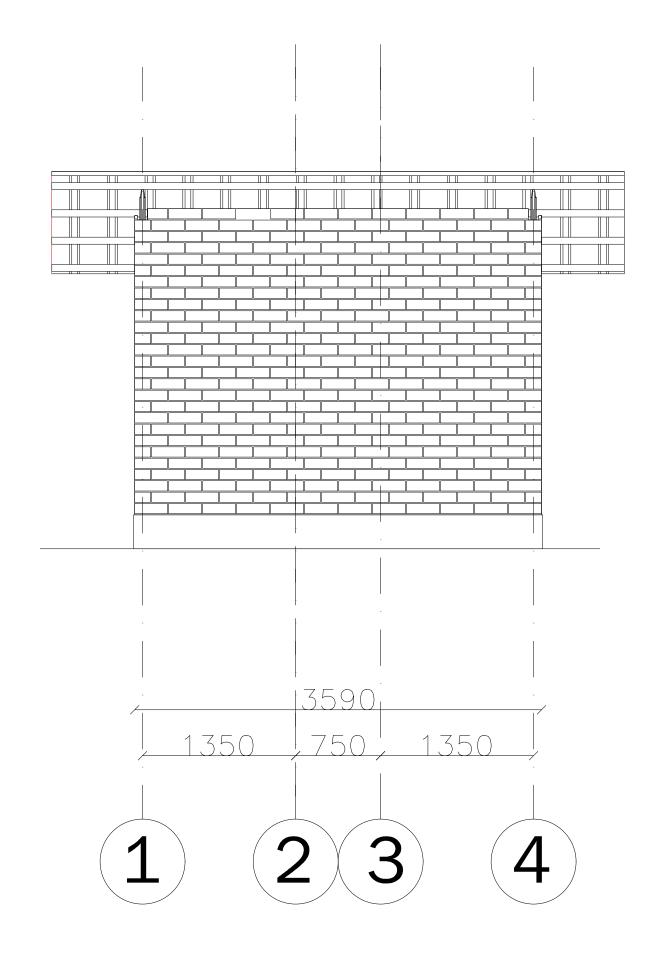

## FRONT ELEVATION

Ventilation pipe Ø 110 mm.PVC with screen cover
Aluzinc longspan profiled roofing sheets
Concrete beam 120\*200 mm. finished with plaster
in brick pattern

Walls, Earth blocks (coated colourless)

Plastered wall up to P=0.00, (coated colourless)