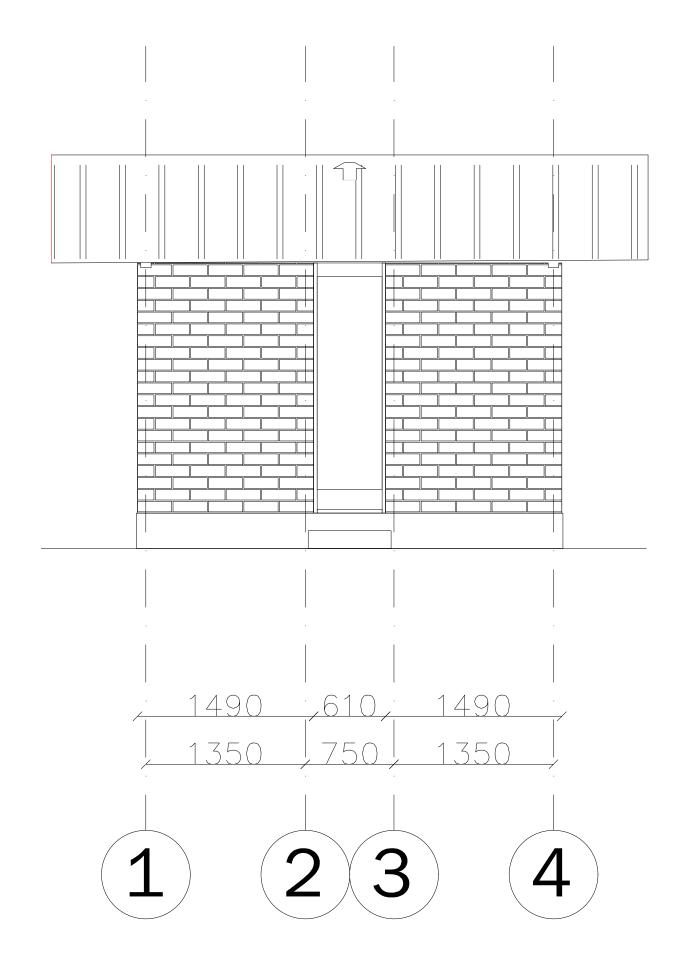

## FRONT ELEVATION

Ventilation pipe Ø 110 mm.PVC with screen cover
Aluzinc longspan profiled roofing sheets
Concrete beam 120\*200 mm. finished with plaster
in brick pattern

Walls, Earth blocks (coated colourless)

Plastered wall up to P=0.00, (coated colourless)