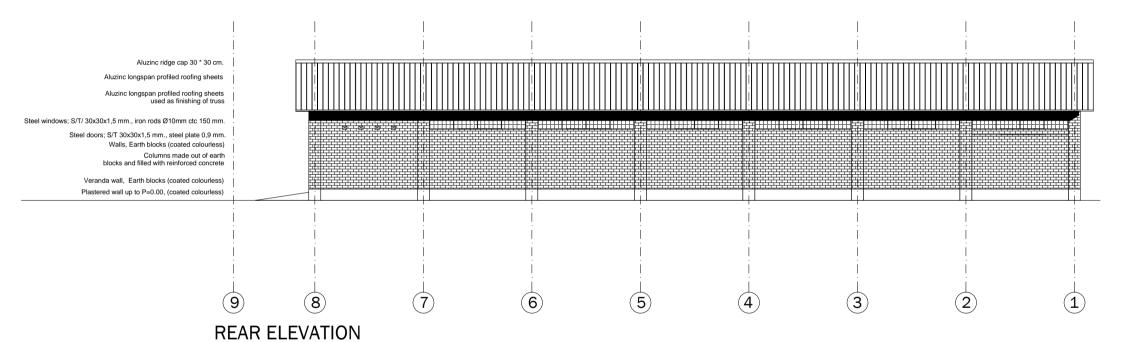

**PLAN VIEW** 

**RIGHT ELEVATION** 

filled with concrete

Galvanised steel roof construction uncoated

Aluzinc roof sheets uncoated or coated, color

to be decided

Steel windows, doors:

2 coats of red oxide anti corrosion oil paint, if

desired 1 coat of gloss oil paint, color to be