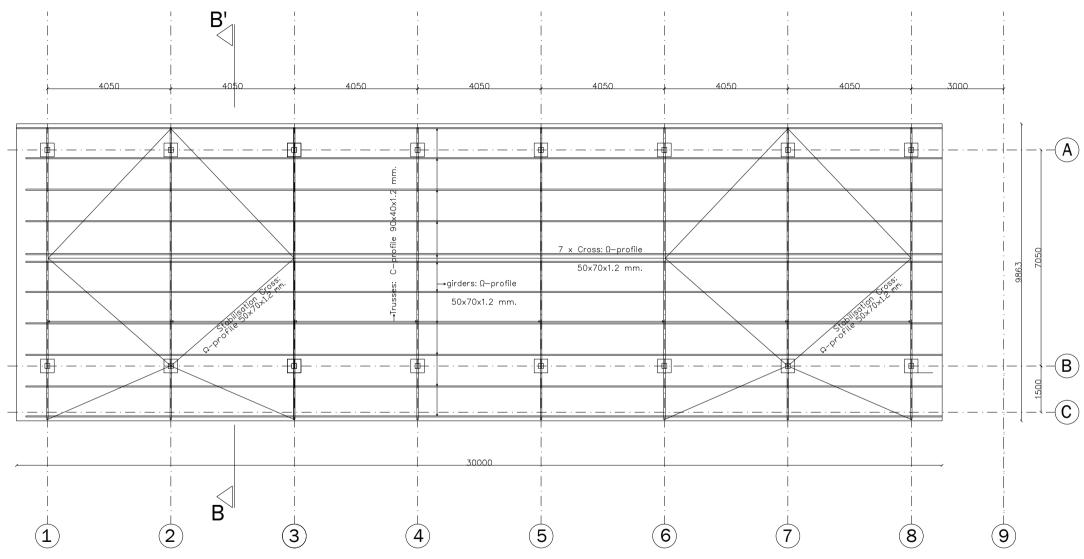

oad • Sanyang • The Gambia

tel.: +220 7564201 gambia@stichtingbouwen.nl www.stichtingbouwen.nl

Project:

# Lower Basic School Aljamdu, The Gambia

Subject:

### Construction drawing

3 classrooms, 1 office, 1 store

Client:

### **FUN Foundation**

Albatrospad 125, 1021 TR Amsterdam, The Netherlands

Projectnumber:

2017-201

Papernumber:

WT01

Scale:

1:100

Format:

**A4** 

| last date: |           |       | Draughtsman: PSc |  |
|------------|-----------|-------|------------------|--|
| Ch.G       |           | Ch.C  | ********         |  |
| Ch.F       |           | Ch.B  |                  |  |
| Ch.E       |           | Ch.A  |                  |  |
| Ch.D       | ********* | start | 19-12-2018       |  |



**PLAN VIEW** 









**RIGHT ELEVATION** 





#### FOUNDATION PLAN



**ROOF PLAN** 

### **SPECIFICATIONS:**

**Exterior walls:** 

Earth blocks, unplastered, sealed

withcolorless coating against water.

Interior walls:

Earth blocks, unplastered, sealed with

colorless coating.

Floors interior (P):

concrete 100mm, reinforced with BRC 5mm.

ctc 200mm, porcelin floor tiles

Floors veranda (100-P):

concrete 100mm, reinforced with BRC 5mm,

ctc 200mm, porcelin floortiles

Foundation walls (720-P to 200-P):

hollow concrete blocks, 160x200x400mm.,

filled with concrete

Galvanised steel roof construction uncoated

Aluzinc roof sheets uncoated or coated, color

to be decided

Steel windows, doors:

2 coats of red oxide anti corrosion oil paint, if

desired 1 coat of gloss oil paint, color to be

decided