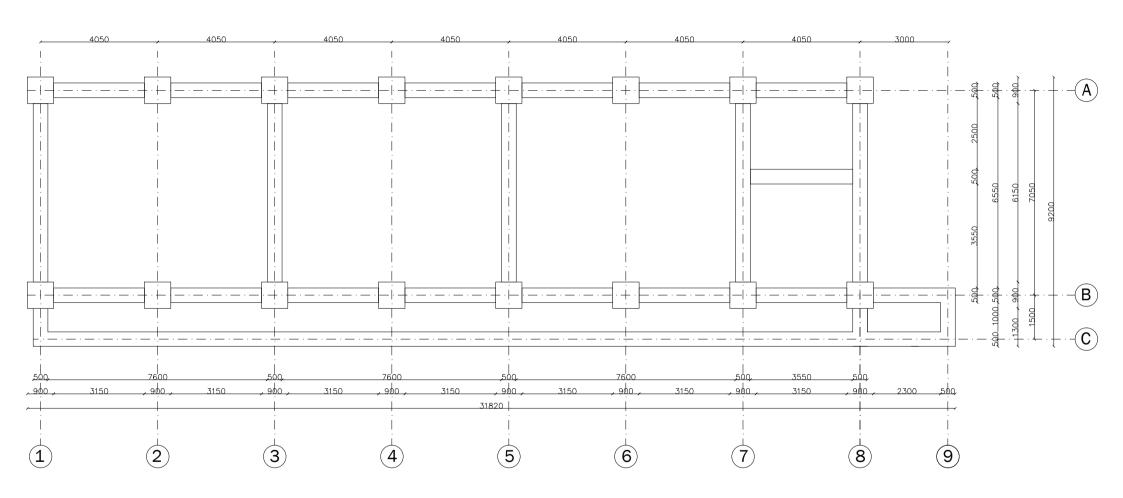

(The Gambia)

Coastal Road • Sanyang • The Gambia

tel.: +220 7564201 gambia@stichtingbouwen.nl www.stichtingbouwen.nl

Project:

# Lower Basic School Aljamdu, The Gambia

Subject:

### Construction drawing

3 classrooms, 1 office, 1 store

Client:

### **FUN Foundation**

Albatrospad 125, 1021 TR Amsterdam, The Netherlands

Projectnumber:

2017-201

Papernumber:

WT01

Scale:

1:100

Format:

**A4** 

| last date: |           |       | Draughtsman: PSc |  |
|------------|-----------|-------|------------------|--|
| Ch.G       |           | Ch.C  | ********         |  |
| Ch.F       |           | Ch.B  |                  |  |
| Ch.E       |           | Ch.A  |                  |  |
| Ch.D       | ********* | start | 19-12-2018       |  |



**PLAN VIEW** 









**RIGHT ELEVATION** 





#### FOUNDATION PLAN



**ROOF PLAN** 

### **SPECIFICATIONS:**

**Exterior walls:** 

Earth blocks, unplastered, sealed

withcolorless coating against water.

Interior walls:

Earth blocks, unplastered, sealed with

colorless coating.

Floors interior (P):

concrete 100mm, reinforced with BRC 5mm.

ctc 200mm, porcelin floor tiles

Floors veranda (100-P):

concrete 100mm, reinforced with BRC 5mm,

ctc 200mm, porcelin floortiles

Foundation walls (720-P to 200-P):

hollow concrete blocks, 160x200x400mm.,

filled with concrete

Galvanised steel roof construction uncoated

Aluzinc roof sheets uncoated or coated, color

to be decided

Steel windows, doors:

2 coats of red oxide anti corrosion oil paint, if

desired 1 coat of gloss oil paint, color to be

decided