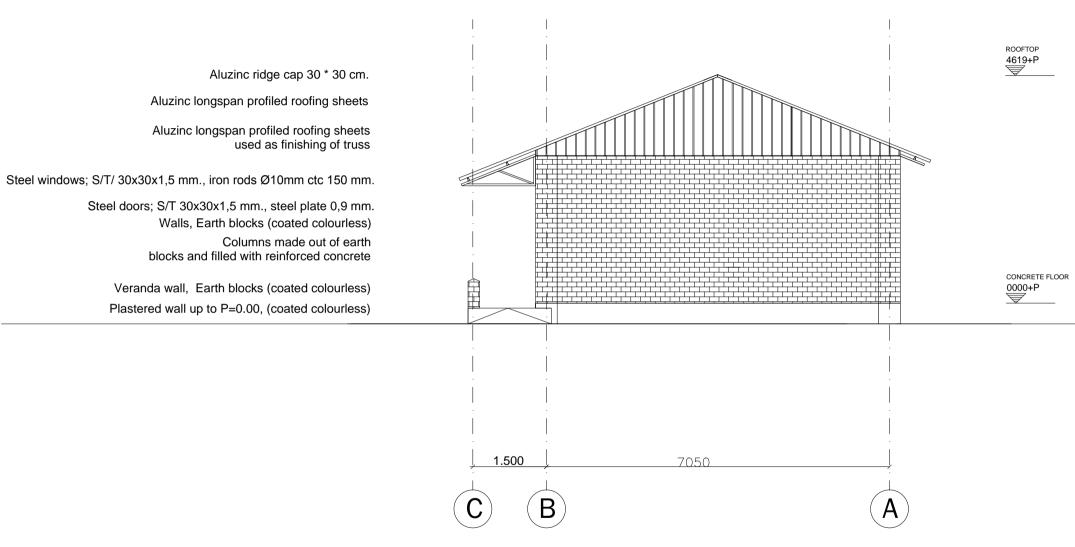

**PLAN VIEW** 

**RIGHT ELEVATION** 

### **SPECIFICATIONS:**

**Exterior walls:** 

Earth blocks, unplastered, sealed

withcolorless coating against water.

Interior walls:

Earth blocks, unplastered, sealed with

colorless coating.

Floors interior (P):

concrete 100mm, reinforced with BRC 5mm.

ctc 200mm, porcelin floor tiles

Floors veranda (100-P):

concrete 100mm, reinforced with BRC 5mm,

ctc 200mm, porcelin floortiles

Foundation walls (720-P to 200-P):

hollow concrete blocks, 160x200x400mm.,

filled with concrete

Galvanised steel roof construction uncoated

Aluzinc roof sheets uncoated or coated, color

to be decided

Steel windows, doors:

2 coats of red oxide anti corrosion oil paint, if

desired 1 coat of gloss oil paint, color to be