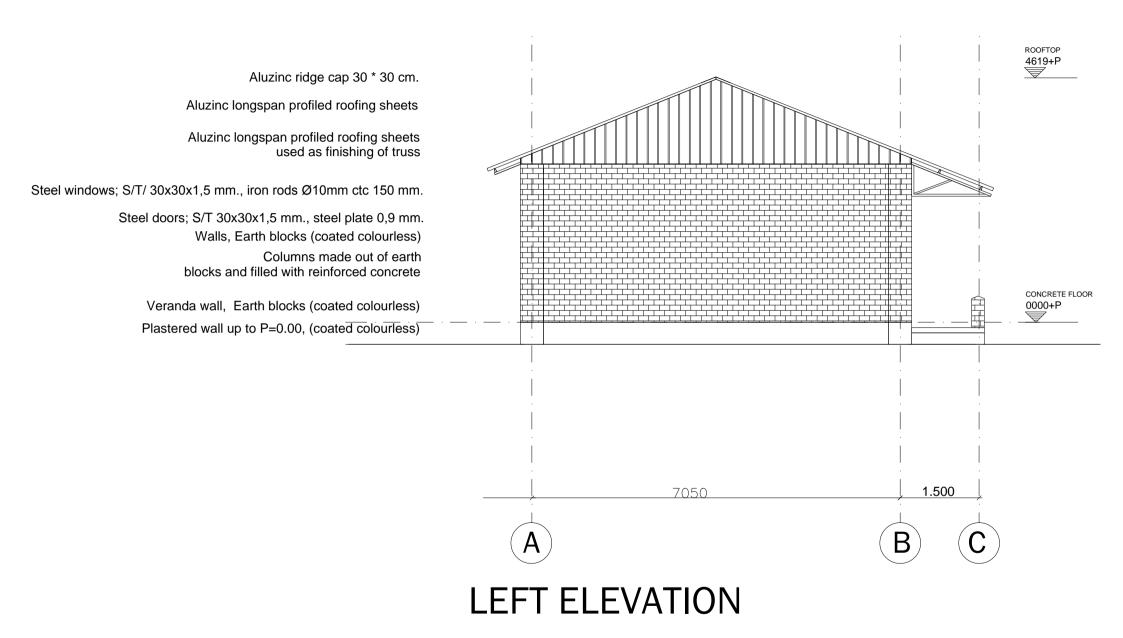

**PLAN VIEW** 

**RIGHT ELEVATION** 

filled with concrete

Galvanised steel roof construction uncoated

Aluzinc roof sheets uncoated or coated, color

to be decided

Steel windows, doors:

2 coats of red oxide anti corrosion oil paint, if

desired 1 coat of gloss oil paint, color to be