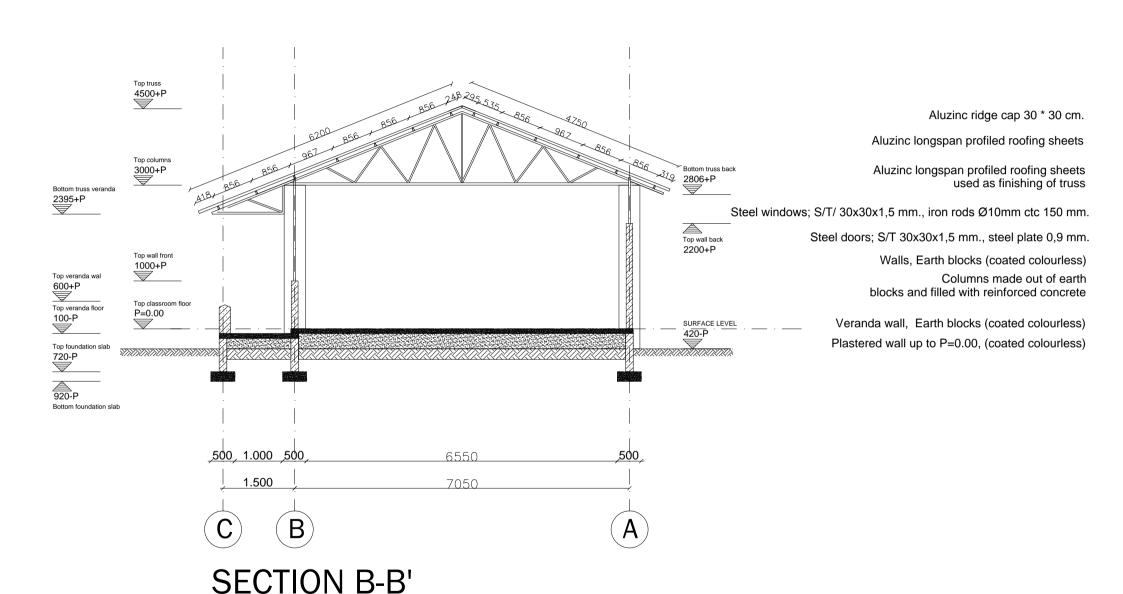

#### FOUNDATION PLAN

**ROOF PLAN** 

### **SPECIFICATIONS:**

**Exterior walls:** 

Earth blocks, unplastered, sealed

withcolorless coating against water.

Interior walls:

Earth blocks, unplastered, sealed with

colorless coating.

Floors interior (P):

concrete 100mm, reinforced with BRC 5mm.

ctc 200mm, porcelin floor tiles

Floors veranda (100-P):

concrete 100mm, reinforced with BRC 5mm,

ctc 200mm, porcelin floortiles

Foundation walls (720-P to 200-P):

hollow concrete blocks, 160x200x400mm.,

filled with concrete

Galvanised steel roof construction uncoated

Aluzinc roof sheets uncoated or coated, color

to be decided

Steel windows, doors:

2 coats of red oxide anti corrosion oil paint, if

desired 1 coat of gloss oil paint, color to be