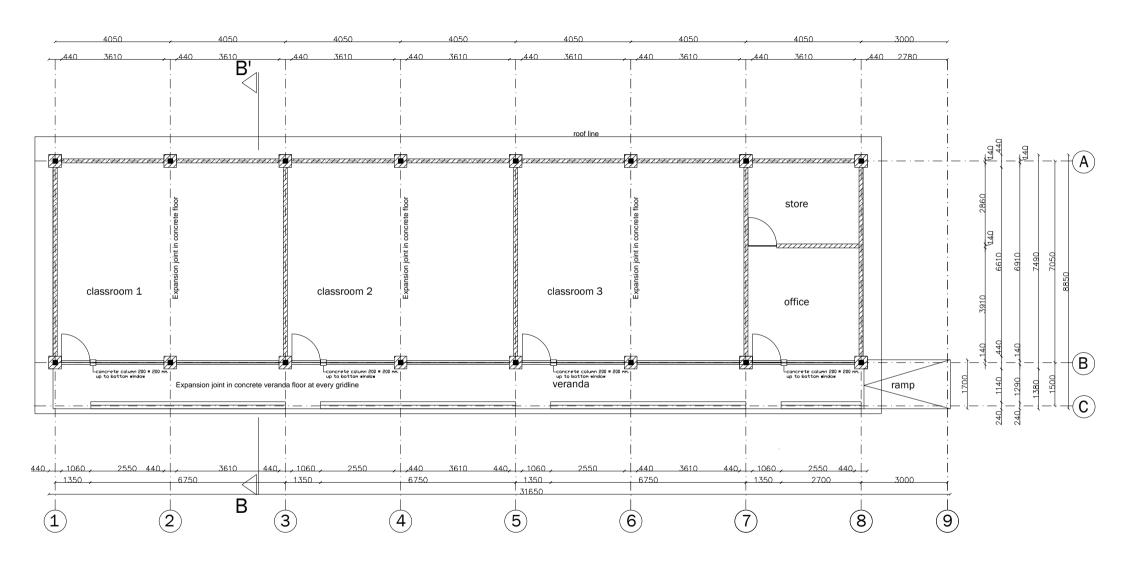

### Construction drawing

3 classrooms, 1 office, 1 store

Client:

**PLAN VIEW** 

**RIGHT ELEVATION** 

#### FOUNDATION PLAN

**ROOF PLAN** 

### **SPECIFICATIONS:**

**Exterior walls:** 

Earth blocks, unplastered, sealed

withcolorless coating against water.

Interior walls:

Earth blocks, unplastered, sealed with

colorless coating.

Floors interior (P):

concrete 100mm, reinforced with BRC 5mm.

ctc 200mm, porcelin floor tiles

Floors veranda (100-P):

concrete 100mm, reinforced with BRC 5mm,

ctc 200mm, porcelin floortiles

Foundation walls (720-P to 200-P):

hollow concrete blocks, 160x200x400mm.,

filled with concrete

Galvanised steel roof construction uncoated

Aluzinc roof sheets uncoated or coated, color

to be decided

Steel windows, doors:

2 coats of red oxide anti corrosion oil paint, if

desired 1 coat of gloss oil paint, color to be