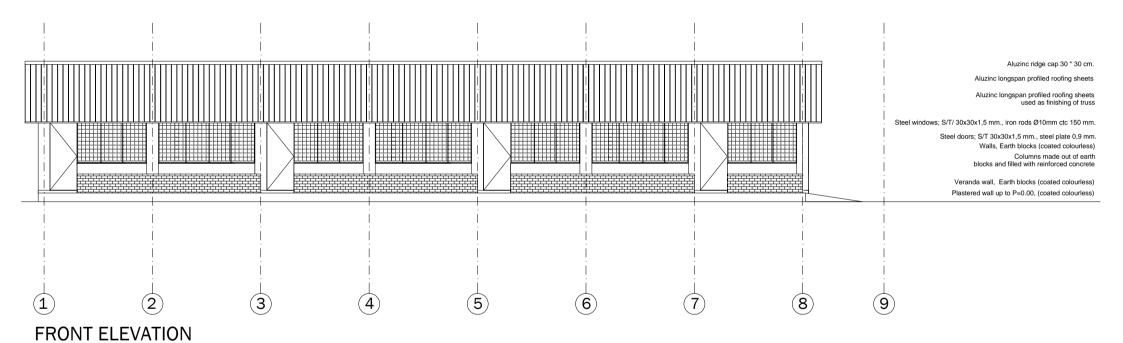

**PLAN VIEW** 

**RIGHT ELEVATION** 

filled with concrete

Galvanised steel roof construction uncoated

Aluzinc roof sheets uncoated or coated, color

to be decided

Steel windows, doors:

2 coats of red oxide anti corrosion oil paint, if

desired 1 coat of gloss oil paint, color to be