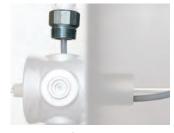

# THE COLUMN

The Column is a 3D sight glass designed for monitoring of fluids with greater fluctuations in level. The Column can be installed at the drain port or anywhere below the oil level. Included red and green level rings provide easy monitoring of the level between idle and running conditions. The level rings have a tamper-proof design to prevent accidental adjustments. The top of the Column includes either a 3-micron stainless breather or a vent tube kit for plumbing the air back to the headspace of the oil reservoir. The Column is made of the crystal-clear and chemically resistant Tritan™ material with 1″ NPT threads for extra durability and also includes zinc-plated or stainless steel steel thread reducers. The Column works great with Luneta's Hub and Bowl. There is also a bypass tubing kit so the Column can be used in conjunction with a filter cart.