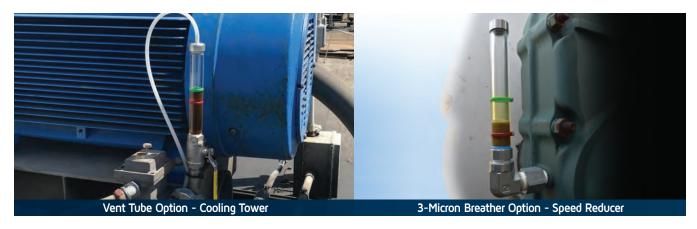

# THE COLUMN

The Column is a 3D sight glass designed for monitoring of fluids with greater fluctuations in level. The Column can be installed at the drain port or anywhere below the oil level. Included red and green level rings provide easy monitoring of the level between idle and running conditions. The level rings have a tamper-proof design to prevent accidental adjustments. The top of the Column includes either a 3-micron stainless breather or a vent tube kit for plumbing the air back to the headspace of the oil reservoir. The Column is made of the crystal-clear and chemically resistant Tritan™ material with 1″ NPT threads for extra durability and also includes zinc-plated or stainless steel steel thread reducers. The Column works great with Luneta's Hub and Bowl. There is also a bypass tubing kit so the Column can be used in conjunction with a filter cart.