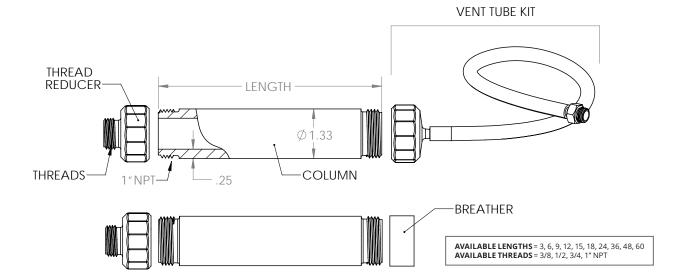

## Length

03,06,09,12,15,18,24,36,48,60 (e.g. 03 = 3")

### **Threads**

038,050,075,blank=1"NPT (e.g. 075 = 3/4"NPT)

Vent or Breather at Top VNT or B

### **EXAMPLES**

**COLUMN.06B.075.T** = 6" long Tritan Column with a 3 Micron breather at the top and 3/4" NPT threads at the bottom

**COLUMN.12VNT.T** = 12" long Tritan Column with a Vent-to-Headspace tube at the top and 1" NPT threads at the bottom

### **SPECIFICATIONS**

- **Application:** Drain ports
- **Dimensions:** Varies (see drawing)
- **Shipping Weight:** From 7 oz to 2 lbs
- **Recommended Temperature:** -40°F to 200°F (-40°C to 93°C)
- **Recommended Pressure:** 65 psi./4.5 bar
- Materials: Column: Tritan™ (a patented, crystal clear and chemically resistant material); Level Rings: high-strength nylon;
  Breather (Optional): stainless steel 3-micron filter; Vent Tube Kit (Optional): zinc-plated and stainless steel and LLDPE tubing;
  Thread Reducer: zinc plated and stainless steel
- Outdoor Compatibility: UV-resistant to protect against long-term sun exposure
- Chemical Compatibility: Resistant to mineral and synthetic oils that are compatible with PMMA (acrylic) plastic
- Includes: column sight glass, level rings, steel thread adapter and breather OR vent tube kit