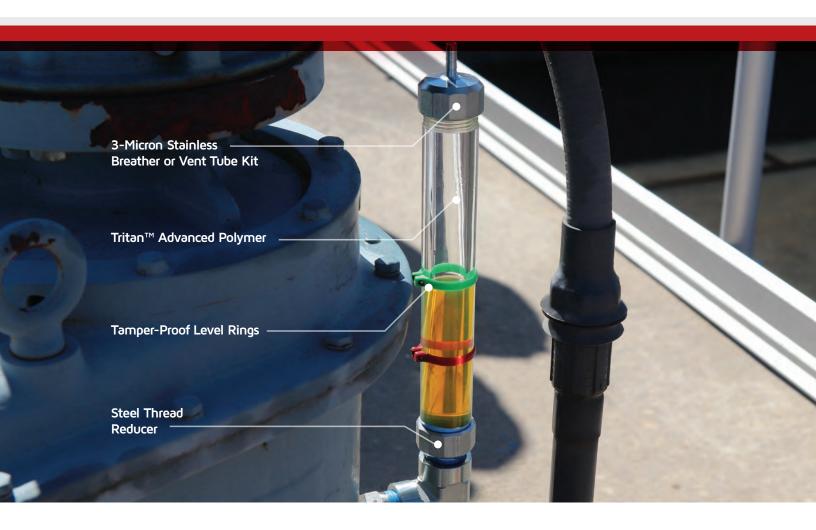

# THE COLUMN

The Column is a 3D sight glass designed for monitoring of fluids with greater fluctuations in level. The Column can be installed at the drain port or anywhere below the oil level. Included red and green level rings provide easy monitoring of the level between idle and running conditions. The level rings have a tamper-proof design to prevent accidental adjustments. The top of the Column includes either a 3-micron stainless breather or a vent tube kit for plumbing the air back to the headspace of the oil reservoir. The Column is made of the crystal-clear and chemically resistant Tritan™ material with 1″ NPT threads for extra durability and also includes zinc-plated or stainless steel steel thread reducers. The Column works great with Luneta's Hub and Bowl. There is also a bypass tubing kit so the Column can be used in conjunction with a filter cart.

### **SPECIFICATIONS**

- **Application:** Drain ports
- **Dimensions:** Varies (see drawing)
- **Shipping Weight:** From 7 oz to 2 lbs
- **Recommended Temperature:** -40°F to 200°F (-40°C to 93°C)
- **Recommended Pressure:** 65 psi./4.5 bar
- Materials: Column: Tritan™ (a patented, crystal clear and chemically resistant material); Level Rings: high-strength nylon;
  Breather (Optional): stainless steel 3-micron filter; Vent Tube Kit (Optional): zinc-plated and stainless steel and LLDPE tubing;
  Thread Reducer: zinc plated and stainless steel
- Outdoor Compatibility: UV-resistant to protect against long-term sun exposure
- Chemical Compatibility: Resistant to mineral and synthetic oils that are compatible with PMMA (acrylic) plastic
- Includes: column sight glass, level rings, steel thread adapter and breather OR vent tube kit