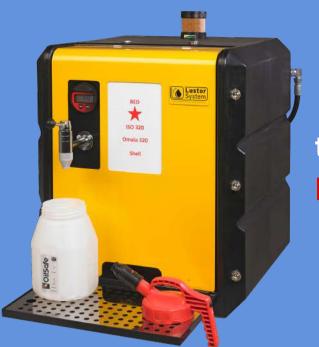

Lustor Wall Mounted System

The Lustor system is equipped with tanks of three different sizes: 125 litres, 250 and 500 litres

All individual units are equipped with the Lubrication Reliability™ compliant basic components.