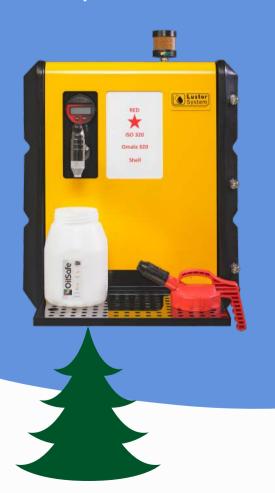

#### Wall mounted Lustor System

The system has the same great oil management features as our 125, 250 and 500 liter units, except it draws the lubricant directly out of the suppliers barrels.

Enluse B.V. - info@enluse.com - www.enluse.com