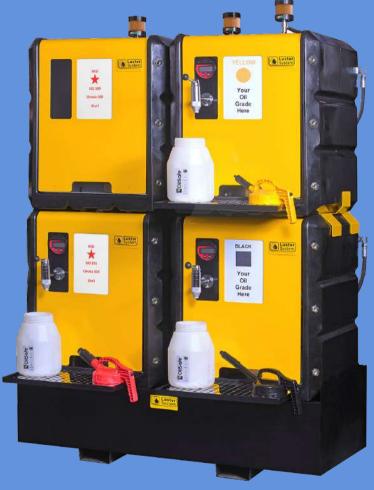

Lustor Wall Mounted System

The Lustor system is equipped with tanks of three different sizes: 125 litres, 250 and 500 litres

All individual units are equipped with the Lubrication Reliability™ compliant basic components.

# Formalising internal system component standards (filter size and rating)

New anti slip bracket when systems are double stacked