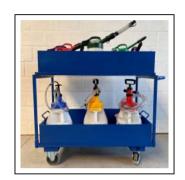

#### **Description**

This heavy duty general purpose utility cart is ideal for transporting all lube equipment around the plant, specifically OilSafe cans and grease guns. Standard with one 115 liters retention tray or a fixed spill tray with grid & drain valve. Extra separate spill tray available.

It is made of powder coated steel, colour blue, and comes with 125 mm wheels ( 2 fixed & 2 swivel with break ). Extra large rubber air tires 230 mm available for use in harsh outdoor environment and for uneven floors. Strong handle push bar.