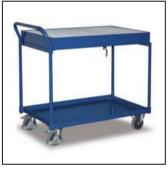

#### **Description**

This heavy duty general purpose utility cart is ideal for transporting all lube equipment around the plant, specifically OilSafe cans and grease guns. Standard with one 115 liters retention tray or a fixed spill tray with grid & drain valve. Extra separate spill tray available.

#### Part Nr. Description

VF-SW600507 Lube Cart VF complete 1200 x 610 x 1050 - 2 shelves + retention spill tray 115 L.

VF-SW600517 Retention tray 115 L. (995 x 595 x 200, 2 handles)

VF-SW600505 Lube Cart VF complete 1120 x 610 x 1020 - 1 shelf + fixed spill spill tray + grid 42 L.