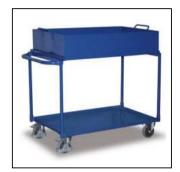

#### **Description**

This heavy duty general purpose utility cart is ideal for transporting all lube equipment around the plant, specifically OilSafe cans and grease guns. Standard with one 115 liters retention tray or a fixed spill tray with grid & drain valve. Extra separate spill tray available.

#### Part Nr. Description

VF-SW600507 Lube Cart VF complete 1200 x 610 x 1050 - 2 shelves + retention spill tray 115 L.

VF-SW600517 Retention tray 115 L. (995 x 595 x 200, 2 handles)

VF-SW600505 Lube Cart VF complete 1120 x 610 x 1020 - 1 shelf + fixed spill spill tray + grid 42 L.