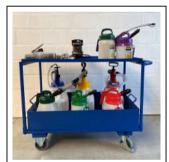

#### **Description**

This heavy duty general purpose utility cart is ideal for transporting all lube equipment around the plant, specifically OilSafe cans and grease guns. Standard with one 115 liters retention tray or a fixed spill tray with grid & drain valve. Extra separate spill tray available.

It is made of powder coated steel, colour blue, and comes with 125 mm wheels ( 2 fixed & 2 swivel with break ). Extra large rubber air tires 230 mm available for use in harsh outdoor environment and for uneven floors. Strong handle push bar.

The Lube Cart VF is rust proof, scratch proof & withstands most chemicals, oil, grease etc.

This mobile work center is shipped assembled, ready for use.