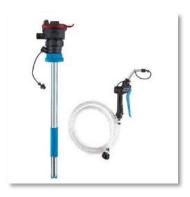

# Description

Designed and manufactured in Australia, the BOP60 Pump Stem Kit comes with both the modular pump stem and an on-demand control nozzle with a 1.5m hose. Multiple pump stems can be used with different fluids to avoid cross-contamination. To function, the stem is operated by the BOP Powerhead (BP20-PH). The pump includes a unique **red nozzle hook** for easy identification.