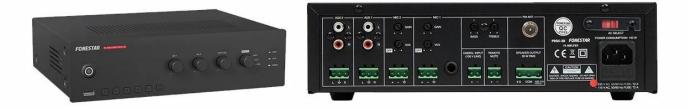

## **TECHNICAL CHARACTERISTICS**

| FEATURES   | Public address amplifier<br>USB/FM player.<br>Microphone input with mix, gain and priority level control.<br>Tone controls.<br>100 V and 4 Ohm outputs.                                                     |
|------------|-------------------------------------------------------------------------------------------------------------------------------------------------------------------------------------------------------------|
| POWER      | 30 W RMS                                                                                                                                                                                                    |
| RESPONSE   | 20-20,000 Hz ± 3 dB                                                                                                                                                                                         |
| DISTORTION | Harmonic: <1% at 1 kHz                                                                                                                                                                                      |
| INPUTS     | 1 balanced / unbalanced mic,<br>euroblock / 6.3 mm jack, 600 Ohm 6 mV RMS<br>1 balanced mic, euroblock, 600 Ohm 6 mV RMS<br>2 aux, euroblock / 2 x RCA, 47,000 Ohm 300 mV RMS<br>1 x 100 V line , euroblock |

**FONESTAR** 

https://fonestar.com/PROX-30

Poligono Trascueto. 39600 Revilla de Camargo. Cantabria (España)

| FUNCTIONS    | Input priority.<br>Emergency Input 100V with maximum priority, attenuates all other inputs.<br>Mute by contact closure, attenuates all inputs except the 100V Emergency input.<br>Microphone 1 and 2 with priority over Aux and Playback inputs, by signal level,<br>selectable.<br>Power on, protection, signal peak and output signal indicator lights.<br>Fanless induction cooling |
|--------------|----------------------------------------------------------------------------------------------------------------------------------------------------------------------------------------------------------------------------------------------------------------------------------------------------------------------------------------------------------------------------------------|
| CONTROLS     | Microphone volume<br>Selected input volume<br>Input selector<br>USB/FM player controls<br>Tone: bass and treble<br>Microphone gain and priority                                                                                                                                                                                                                                        |
| PLAYER       | USB player with background music playback mode. When switched on, automatically<br>starts playback<br>FM digital tuner with presets and automatic scanning<br>Memory of last mode selected (USB or FM), last song played or last station tuned.<br>Starts playing in successive order                                                                                                  |
| IMPEDANCE    | 4 Ohm and 100 V line, euroblock                                                                                                                                                                                                                                                                                                                                                        |
| POWER SUPPLY | 230/115 V AC, 100 W                                                                                                                                                                                                                                                                                                                                                                    |
| DIMENSIONS   | 286 x 84 x 252 mm depth                                                                                                                                                                                                                                                                                                                                                                |
| WEIGHT       | 3.8 kg                                                                                                                                                                                                                                                                                                                                                                                 |
| ACCESSORIES  | FM antenna                                                                                                                                                                                                                                                                                                                                                                             |