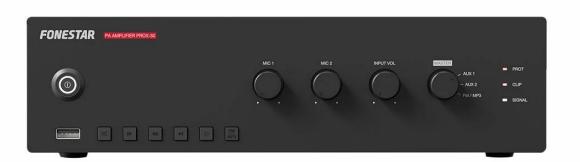

DATA SHEET

PUBLIC ADDRESS / AMPLIFIERS / MONO

PA SINGLE ZONE AMPLIFIER

00000

Excellent sound quality

- Modern and discreet design
- USB/FM player
- Compact size, for desktop use
- Secure, easy-to-connect euroblock connectors

## Factories

Sports facilities

Education

DESCRIPTION

Public address amplifier with USB/FM Player

A perfect solution integrating amplifier, mixer, player, microphone and auxiliary inputs in a single unit, for PA installations with 100 V or low impedance loudspeakers requiring intuitive operation on a tight budget. Secure, easy-to-connect euroblock connectors.

Excellent sound quality.

Modern and discreet design.

Compact size, for desktop use.

Perfect for PA and piped music systems with 100 V or low-impedance line. Commercial premises, educational centres, monuments, exhibitions, bars, restaurants, etc.

## **TECHNICAL CHARACTERISTICS**

| FEATURES   | Public address amplifier<br>USB/FM player.<br>Microphone input with mix, gain and priority level control.<br>Tone controls.<br>100 V and 4 Ohm outputs.                                                     |
|------------|-------------------------------------------------------------------------------------------------------------------------------------------------------------------------------------------------------------|
| POWER      | 30 W RMS                                                                                                                                                                                                    |
| RESPONSE   | 20-20,000 Hz ± 3 dB                                                                                                                                                                                         |
| DISTORTION | Harmonic: <1% at 1 kHz                                                                                                                                                                                      |
| INPUTS     | 1 balanced / unbalanced mic,<br>euroblock / 6.3 mm jack, 600 Ohm 6 mV RMS<br>1 balanced mic, euroblock, 600 Ohm 6 mV RMS<br>2 aux, euroblock / 2 x RCA, 47,000 Ohm 300 mV RMS<br>1 x 100 V line , euroblock |

**FONESTAR** 

https://fonestar.com/PROX-30

Poligono Trascueto. 39600 Revilla de Camargo. Cantabria (España)

| FUNCTIONS    | Input priority.<br>Emergency Input 100V with maximum priority, attenuates all other inputs.<br>Mute by contact closure, attenuates all inputs except the 100V Emergency input.<br>Microphone 1 and 2 with priority over Aux and Playback inputs, by signal level,<br>selectable.<br>Power on, protection, signal peak and output signal indicator lights.<br>Fanless induction cooling |
|--------------|----------------------------------------------------------------------------------------------------------------------------------------------------------------------------------------------------------------------------------------------------------------------------------------------------------------------------------------------------------------------------------------|
| CONTROLS     | Microphone volume<br>Selected input volume<br>Input selector<br>USB/FM player controls<br>Tone: bass and treble<br>Microphone gain and priority                                                                                                                                                                                                                                        |
| PLAYER       | USB player with background music playback mode. When switched on, automatically<br>starts playback<br>FM digital tuner with presets and automatic scanning<br>Memory of last mode selected (USB or FM), last song played or last station tuned.<br>Starts playing in successive order                                                                                                  |
| IMPEDANCE    | 4 Ohm and 100 V line, euroblock                                                                                                                                                                                                                                                                                                                                                        |
| POWER SUPPLY | 230/115 V AC, 100 W                                                                                                                                                                                                                                                                                                                                                                    |
| DIMENSIONS   | 286 x 84 x 252 mm depth                                                                                                                                                                                                                                                                                                                                                                |
| WEIGHT       | 3.8 kg                                                                                                                                                                                                                                                                                                                                                                                 |
| ACCESSORIES  | FM antenna                                                                                                                                                                                                                                                                                                                                                                             |