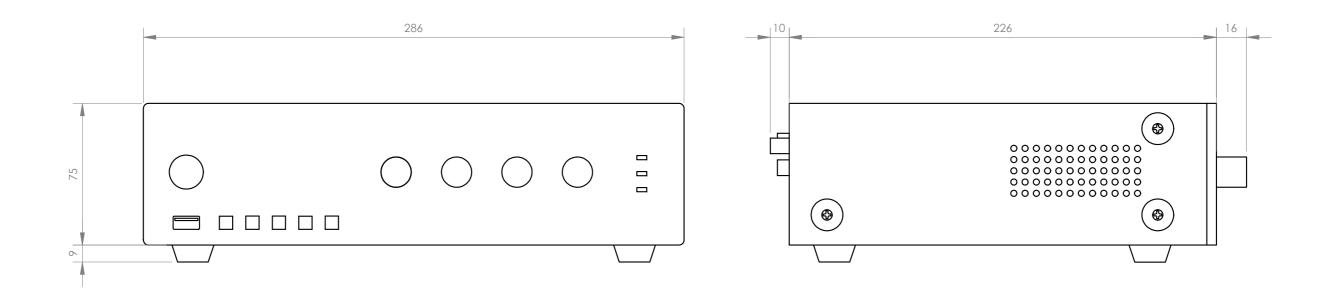

**FONESTAR** 

https://fonestar.com/PROX-30

Poligono Trascueto. 39600 Revilla de Camargo. Cantabria (España)

| FUNCTIONS    | Input priority.<br>Emergency Input 100V with maximum priority, attenuates all other inputs.<br>Mute by contact closure, attenuates all inputs except the 100V Emergency input.<br>Microphone 1 and 2 with priority over Aux and Playback inputs, by signal level,<br>selectable.<br>Power on, protection, signal peak and output signal indicator lights.<br>Fanless induction cooling |
|--------------|----------------------------------------------------------------------------------------------------------------------------------------------------------------------------------------------------------------------------------------------------------------------------------------------------------------------------------------------------------------------------------------|
| CONTROLS     | Microphone volume<br>Selected input volume<br>Input selector<br>USB/FM player controls<br>Tone: bass and treble<br>Microphone gain and priority                                                                                                                                                                                                                                        |
| PLAYER       | USB player with background music playback mode. When switched on, automatically<br>starts playback<br>FM digital tuner with presets and automatic scanning<br>Memory of last mode selected (USB or FM), last song played or last station tuned.<br>Starts playing in successive order                                                                                                  |
| IMPEDANCE    | 4 Ohm and 100 V line, euroblock                                                                                                                                                                                                                                                                                                                                                        |
| POWER SUPPLY | 230/115 V AC, 100 W                                                                                                                                                                                                                                                                                                                                                                    |
| DIMENSIONS   | 286 x 84 x 252 mm depth                                                                                                                                                                                                                                                                                                                                                                |
| WEIGHT       | 3.8 kg                                                                                                                                                                                                                                                                                                                                                                                 |
| ACCESSORIES  | FM antenna                                                                                                                                                                                                                                                                                                                                                                             |

11

FONESTAR

https://fonestar.com/PROX-30

FONESTAR

|                    | Units | Scale |
|--------------------|-------|-------|
| GLE ZONE AMPLIFIER | mm    | 1:2   |