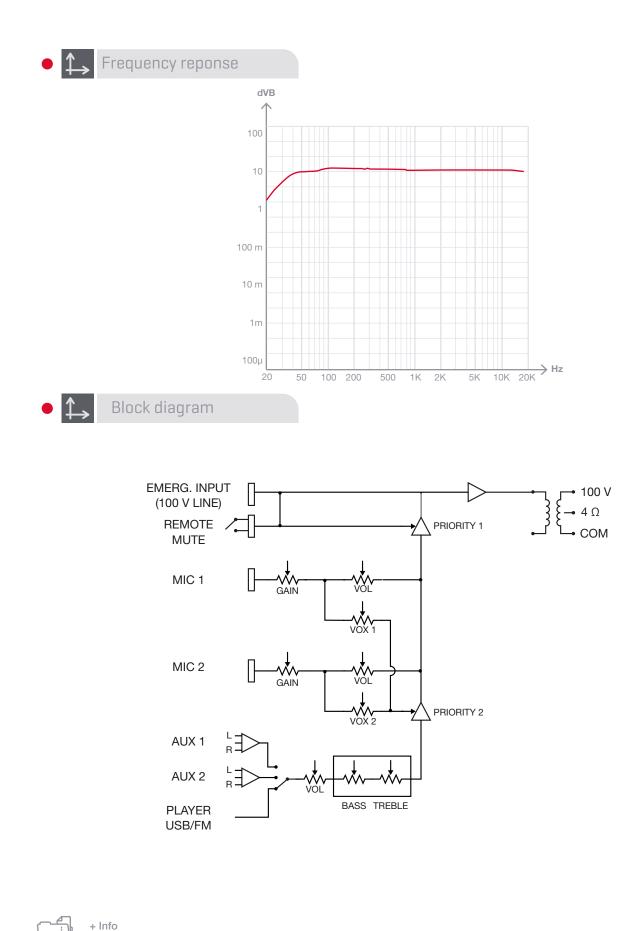

## **TECHNICAL CHARACTERISTICS**

| FEATURES   | Public address amplifier<br>USB/FM player.<br>Microphone input with mix, gain and priority level control.<br>Tone controls.<br>100 V and 4 Ohm outputs.                                                     |
|------------|-------------------------------------------------------------------------------------------------------------------------------------------------------------------------------------------------------------|
| POWER      | 30 W RMS                                                                                                                                                                                                    |
| RESPONSE   | 20-20,000 Hz ± 3 dB                                                                                                                                                                                         |
| DISTORTION | Harmonic: <1% at 1 kHz                                                                                                                                                                                      |
| INPUTS     | 1 balanced / unbalanced mic,<br>euroblock / 6.3 mm jack, 600 Ohm 6 mV RMS<br>1 balanced mic, euroblock, 600 Ohm 6 mV RMS<br>2 aux, euroblock / 2 x RCA, 47,000 Ohm 300 mV RMS<br>1 x 100 V line , euroblock |

**FONESTAR** 

https://fonestar.com/PROX-30

Poligono Trascueto. 39600 Revilla de Camargo. Cantabria (España)

| FUNCTIONS    | Input priority.<br>Emergency Input 100V with maximum priority, attenuates all other inputs.<br>Mute by contact closure, attenuates all inputs except the 100V Emergency input.<br>Microphone 1 and 2 with priority over Aux and Playback inputs, by signal level,<br>selectable.<br>Power on, protection, signal peak and output signal indicator lights.<br>Fanless induction cooling |
|--------------|----------------------------------------------------------------------------------------------------------------------------------------------------------------------------------------------------------------------------------------------------------------------------------------------------------------------------------------------------------------------------------------|
| CONTROLS     | Microphone volume<br>Selected input volume<br>Input selector<br>USB/FM player controls<br>Tone: bass and treble<br>Microphone gain and priority                                                                                                                                                                                                                                        |
| PLAYER       | USB player with background music playback mode. When switched on, automatically<br>starts playback<br>FM digital tuner with presets and automatic scanning<br>Memory of last mode selected (USB or FM), last song played or last station tuned.<br>Starts playing in successive order                                                                                                  |
| IMPEDANCE    | 4 Ohm and 100 V line, euroblock                                                                                                                                                                                                                                                                                                                                                        |
| POWER SUPPLY | 230/115 V AC, 100 W                                                                                                                                                                                                                                                                                                                                                                    |
| DIMENSIONS   | 286 x 84 x 252 mm depth                                                                                                                                                                                                                                                                                                                                                                |
| WEIGHT       | 3.8 kg                                                                                                                                                                                                                                                                                                                                                                                 |
| ACCESSORIES  | FM antenna                                                                                                                                                                                                                                                                                                                                                                             |