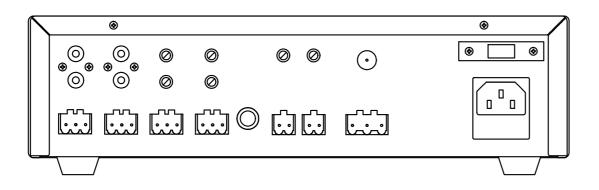

## **TECHNICAL CHARACTERISTICS**

| FEATURES   | Public address amplifier<br>USB/FM player.<br>Microphone input with mix, gain and priority level control.<br>Tone controls.<br>100 V and 4 Ohm outputs.                                                     |
|------------|-------------------------------------------------------------------------------------------------------------------------------------------------------------------------------------------------------------|
| POWER      | 30 W RMS                                                                                                                                                                                                    |
| RESPONSE   | 20-20,000 Hz ± 3 dB                                                                                                                                                                                         |
| DISTORTION | Harmonic: <1% at 1 kHz                                                                                                                                                                                      |
| INPUTS     | 1 balanced / unbalanced mic,<br>euroblock / 6.3 mm jack, 600 Ohm 6 mV RMS<br>1 balanced mic, euroblock, 600 Ohm 6 mV RMS<br>2 aux, euroblock / 2 x RCA, 47,000 Ohm 300 mV RMS<br>1 x 100 V line , euroblock |

**FONESTAR** 

https://fonestar.com/PROX-30

Poligono Trascueto. 39600 Revilla de Camargo. Cantabria (España)

| FUNCTIONS    | Input priority.<br>Emergency Input 100V with maximum priority, attenuates all other inputs.<br>Mute by contact closure, attenuates all inputs except the 100V Emergency input.<br>Microphone 1 and 2 with priority over Aux and Playback inputs, by signal level,<br>selectable.<br>Power on, protection, signal peak and output signal indicator lights.<br>Fanless induction cooling |
|--------------|----------------------------------------------------------------------------------------------------------------------------------------------------------------------------------------------------------------------------------------------------------------------------------------------------------------------------------------------------------------------------------------|
| CONTROLS     | Microphone volume<br>Selected input volume<br>Input selector<br>USB/FM player controls<br>Tone: bass and treble<br>Microphone gain and priority                                                                                                                                                                                                                                        |
| PLAYER       | USB player with background music playback mode. When switched on, automatically<br>starts playback<br>FM digital tuner with presets and automatic scanning<br>Memory of last mode selected (USB or FM), last song played or last station tuned.<br>Starts playing in successive order                                                                                                  |
| IMPEDANCE    | 4 Ohm and 100 V line, euroblock                                                                                                                                                                                                                                                                                                                                                        |
| POWER SUPPLY | 230/115 V AC, 100 W                                                                                                                                                                                                                                                                                                                                                                    |
| DIMENSIONS   | 286 x 84 x 252 mm depth                                                                                                                                                                                                                                                                                                                                                                |
| WEIGHT       | 3.8 kg                                                                                                                                                                                                                                                                                                                                                                                 |
| ACCESSORIES  | FM antenna                                                                                                                                                                                                                                                                                                                                                                             |