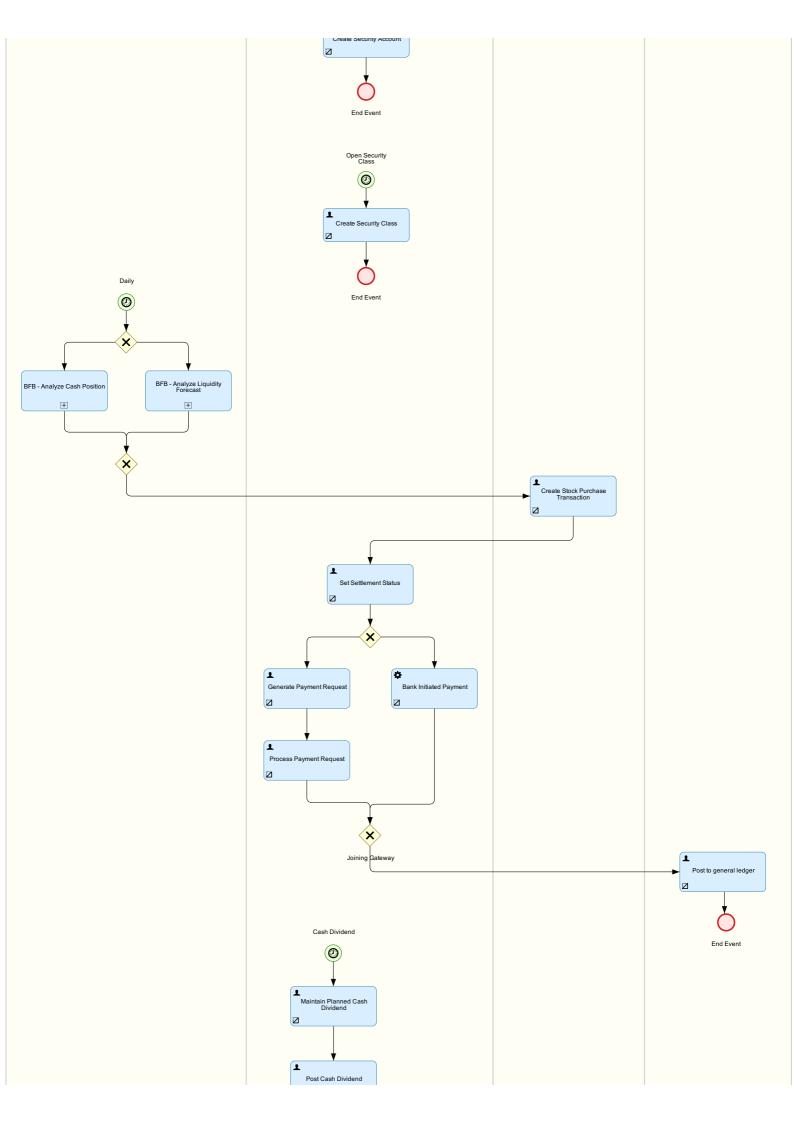

## Stock Management

| $\square$    | 50D - Stock Management            |                                    |                     |  |  |
|--------------|-----------------------------------|------------------------------------|---------------------|--|--|
| Cash Manager | Treasury Specialist - Back Office | Treasury Specialist - Front Office | Treasury Accountant |  |  |
|              |                                   |                                    |                     |  |  |
|              | Open Security Account             |                                    |                     |  |  |
|              | <b>②</b>                          |                                    |                     |  |  |
|              |                                   |                                    |                     |  |  |
|              |                                   |                                    |                     |  |  |
|              |                                   |                                    |                     |  |  |
|              | <del>-</del> -                    |                                    |                     |  |  |

|  | End Event  |
|--|------------|
|  | Life Lvent |
|  |            |
|  |            |
|  |            |
|  |            |
|  |            |
|  |            |
|  |            |
|  |            |
|  |            |
|  |            |
|  |            |
|  |            |
|  |            |
|  |            |
|  |            |
|  |            |
|  |            |
|  |            |
|  |            |
|  |            |
|  |            |
|  |            |
|  |            |
|  |            |
|  |            |
|  |            |
|  |            |
|  |            |
|  |            |