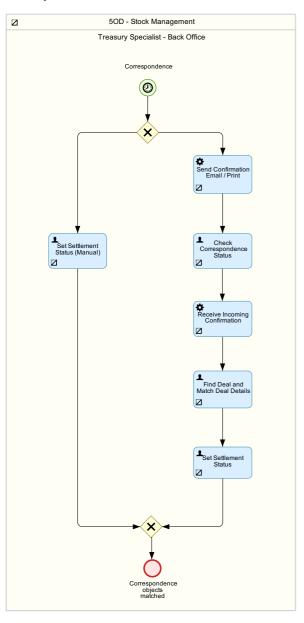

## **Stock Management (50D)**

This scope item supports the following processes:

## 01 - Reports





## 02 - Correspondence



## Stock Management

| $\square$    | 50D - Stock Management            |                                    |                     |  |  |
|--------------|-----------------------------------|------------------------------------|---------------------|--|--|
| Cash Manager | Treasury Specialist - Back Office | Treasury Specialist - Front Office | Treasury Accountant |  |  |
|              |                                   |                                    |                     |  |  |
|              | Open Security Account             |                                    |                     |  |  |
|              | <b>②</b>                          |                                    |                     |  |  |
|              |                                   |