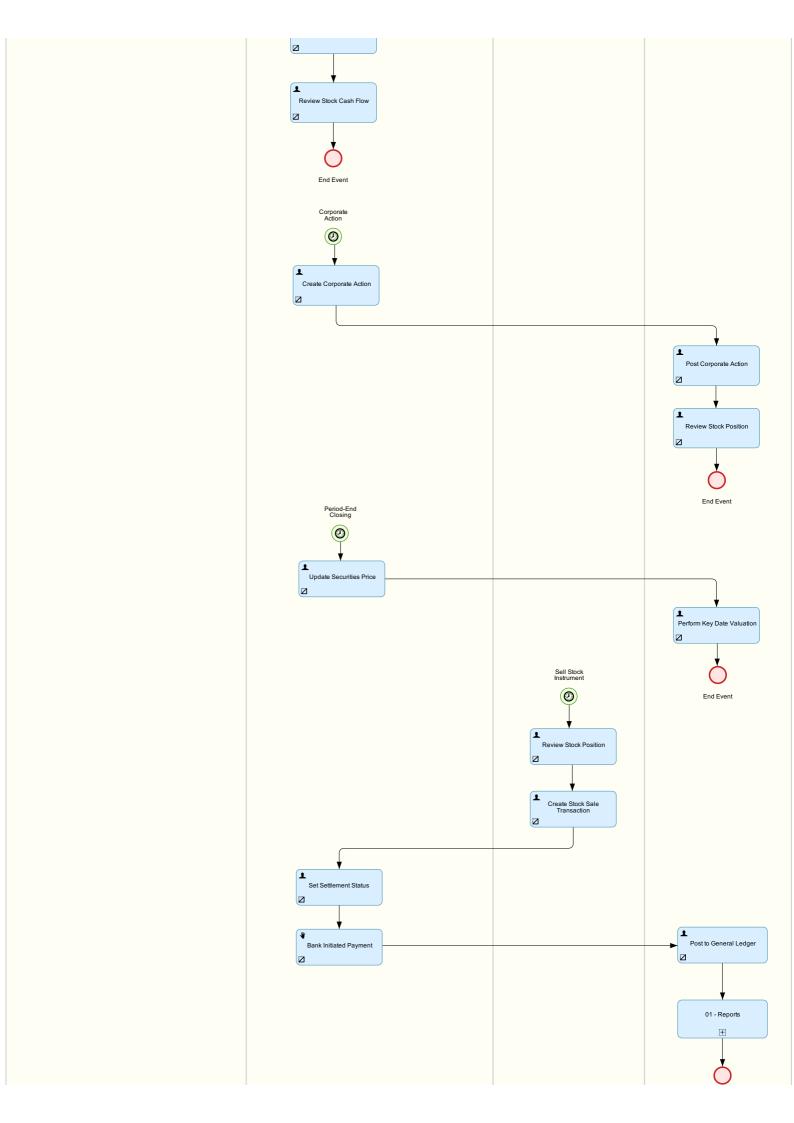

## Stock Management

| $\square$    | 50D - Stock Management            |                                    |                     |  |  |
|--------------|-----------------------------------|------------------------------------|---------------------|--|--|
| Cash Manager | Treasury Specialist - Back Office | Treasury Specialist - Front Office | Treasury Accountant |  |  |
|              |                                   |                                    |                     |  |  |
|              | Open Security Account             |                                    |                     |  |  |
|              | <b>②</b>                          |                                    |                     |  |  |
|              |                                   |                                    |                     |  |  |
|              |                                   |                                    |                     |  |  |
|              |                                   |                                    |                     |  |  |
|              | <del>-</del> -                    |                                    |                     |  |  |

|  | End Event  |
|--|------------|
|  | Life Lvent |
|  |            |
|  |            |
|  |            |
|  |            |
|  |            |
|  |            |
|  |            |
|  |            |
|  |            |
|  |            |
|  |            |
|  |            |
|  |            |
|  |            |
|  |            |
|  |            |
|  |            |
|  |            |
|  |            |
|  |            |
|  |            |
|  |            |
|  |            |
|  |            |
|  |            |
|  |            |
|  |            |
|  |            |
|  |            |