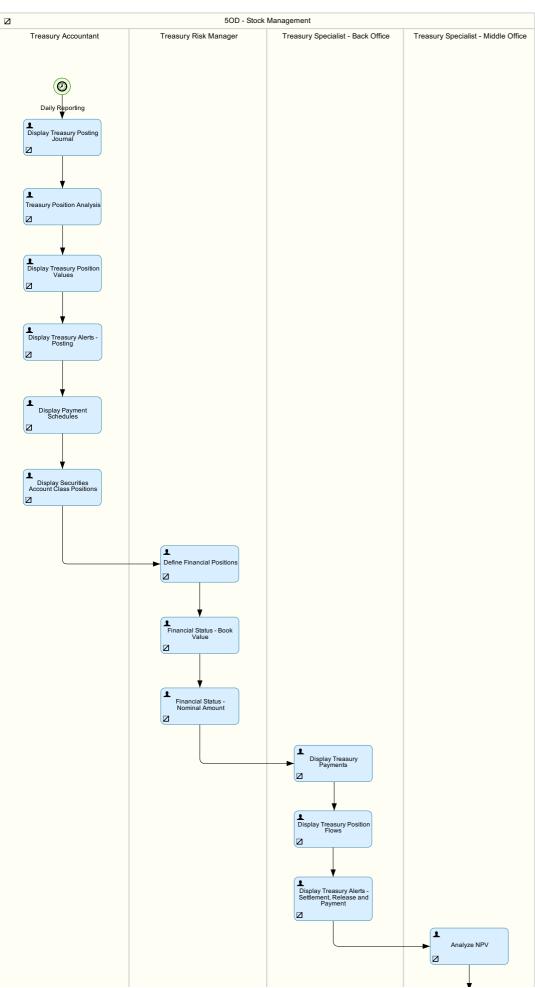

## 01 - Reports

## Stock Management

| $\square$    | 50D - Stock Management            |                                    |                     |  |  |
|--------------|-----------------------------------|------------------------------------|---------------------|--|--|
| Cash Manager | Treasury Specialist - Back Office | Treasury Specialist - Front Office | Treasury Accountant |  |  |
|              |                                   |                                    |                     |  |  |
|              | Open Security Account             |                                    |                     |  |  |
|              | <b>②</b>                          |                                    |                     |  |  |
|              |                                   |                                    |                     |  |  |
|              |                                   |                                    |                     |  |  |
|              |                                   |                                    |                     |  |  |
|              | <del>-</del> -                    |                                    |                     |  |  |