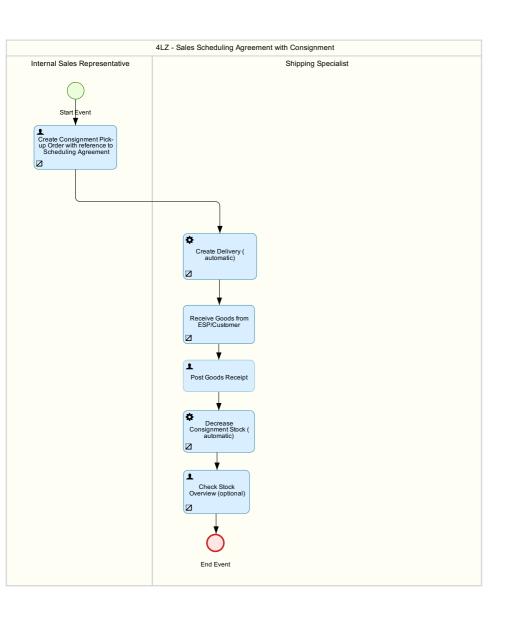

 ${\bf 3-Sales\ Scheduling\ Agreement\ with\ Consignment-Cumulative\ Quantity\ Corrections}$ 

 ${\bf 4-Sales\ Scheduling\ Agreement\ with\ Consignment-Return\ from\ Customer\ to\ Consignment}$ 

5 - Sales Scheduling Agreement with Consignment - Pick Up from Consignment Stock to Supplier