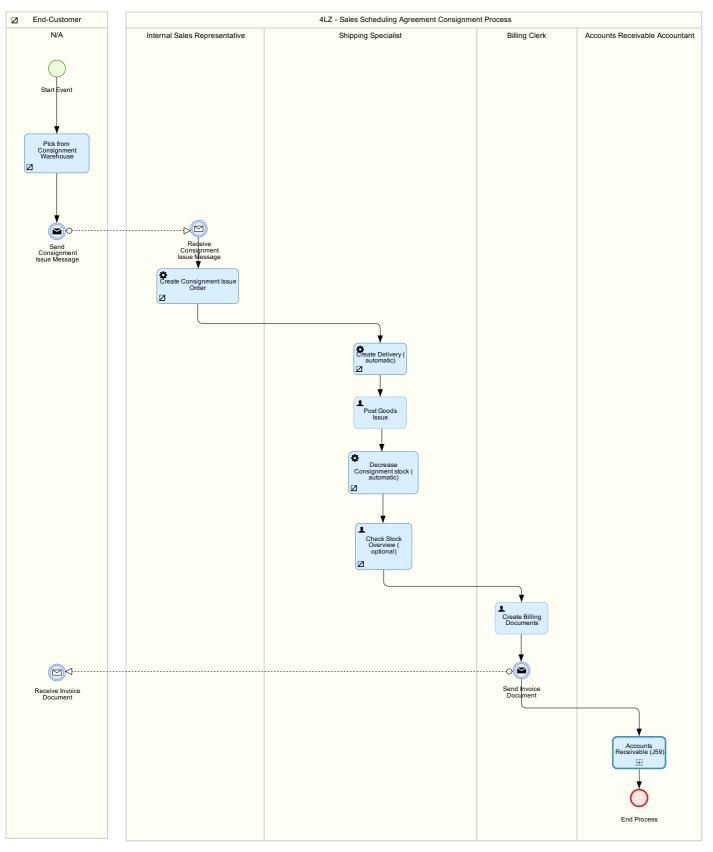

## 1 - Sales Scheduling Agreement with Consignment - Fill-up

2 - Sales Scheduling Agreement with Consignment - Issue Customer Consignment

2 - Sales Scheduling Agreement with Consignment - Issue ESP Consignment