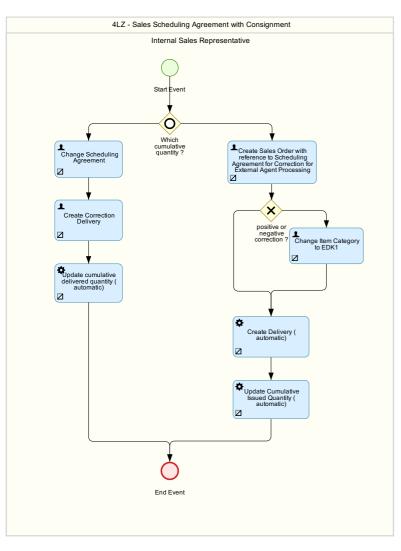

 ${\bf 3-Sales\ Scheduling\ Agreement\ with\ Consignment-Cumulative\ Quantity\ Corrections}$ 

 ${\bf 4-Sales\ Scheduling\ Agreement\ with\ Consignment-Return\ from\ Customer\ to\ Consignment}$ 

5 - Sales Scheduling Agreement with Consignment - Pick Up from Consignment Stock to Supplier