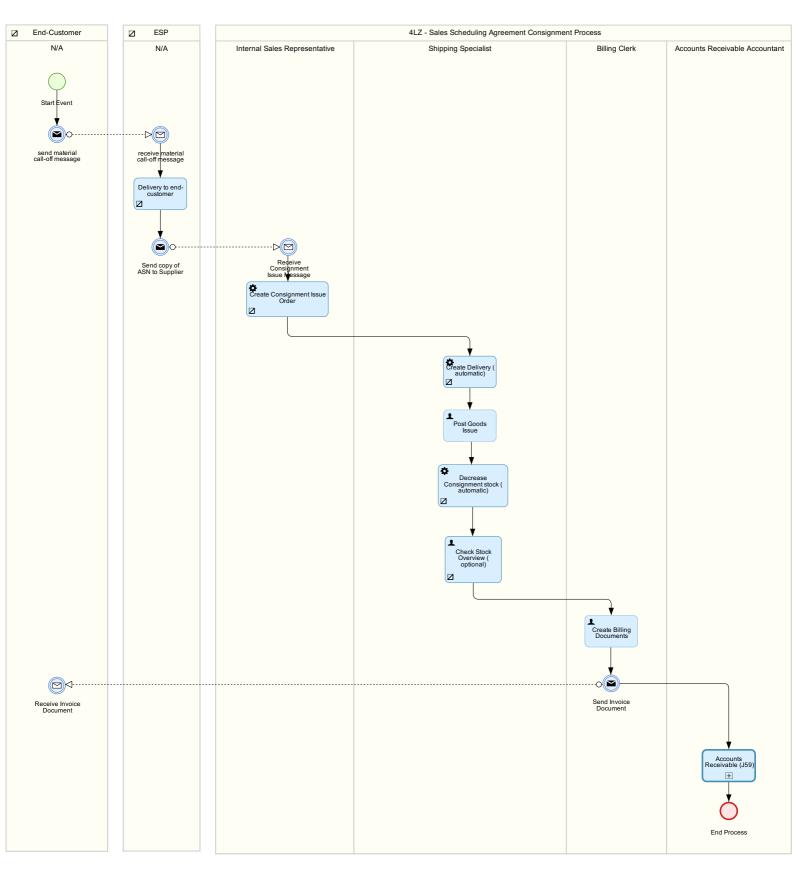

## 1 - Sales Scheduling Agreement with Consignment - Fill-up

2 - Sales Scheduling Agreement with Consignment - Issue Customer Consignment

2 - Sales Scheduling Agreement with Consignment - Issue ESP Consignment