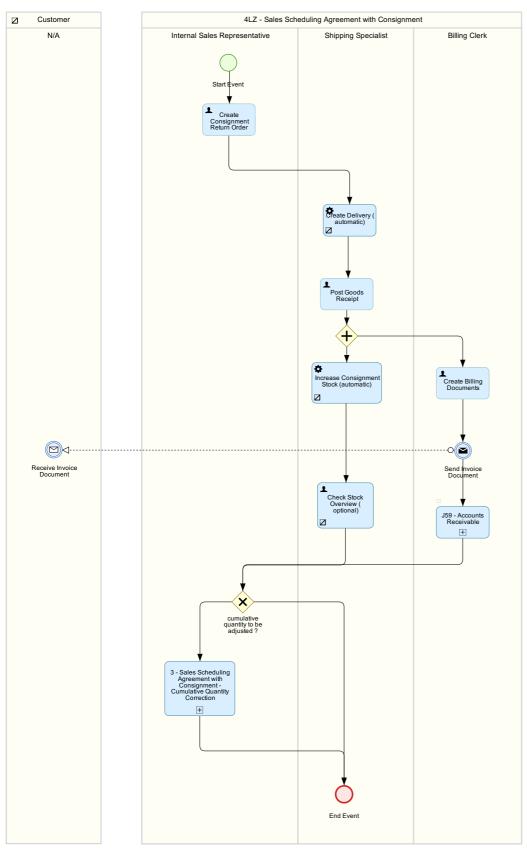

## 1 - Sales Scheduling Agreement with Consignment - Fill-up

2 - Sales Scheduling Agreement with Consignment - Issue Customer Consignment

2 - Sales Scheduling Agreement with Consignment - Issue ESP Consignment