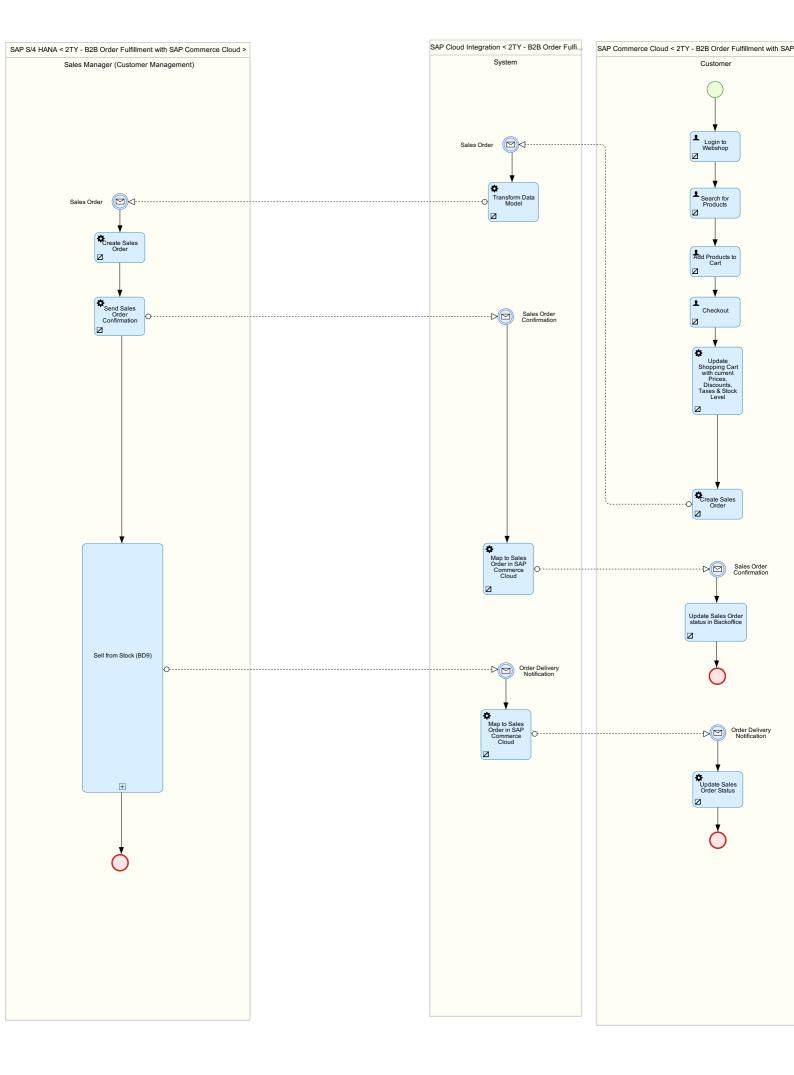

03 - Integration with SAP Commerce Cloud - B2B Asynchronous Order Management - Sales Order Processing OP