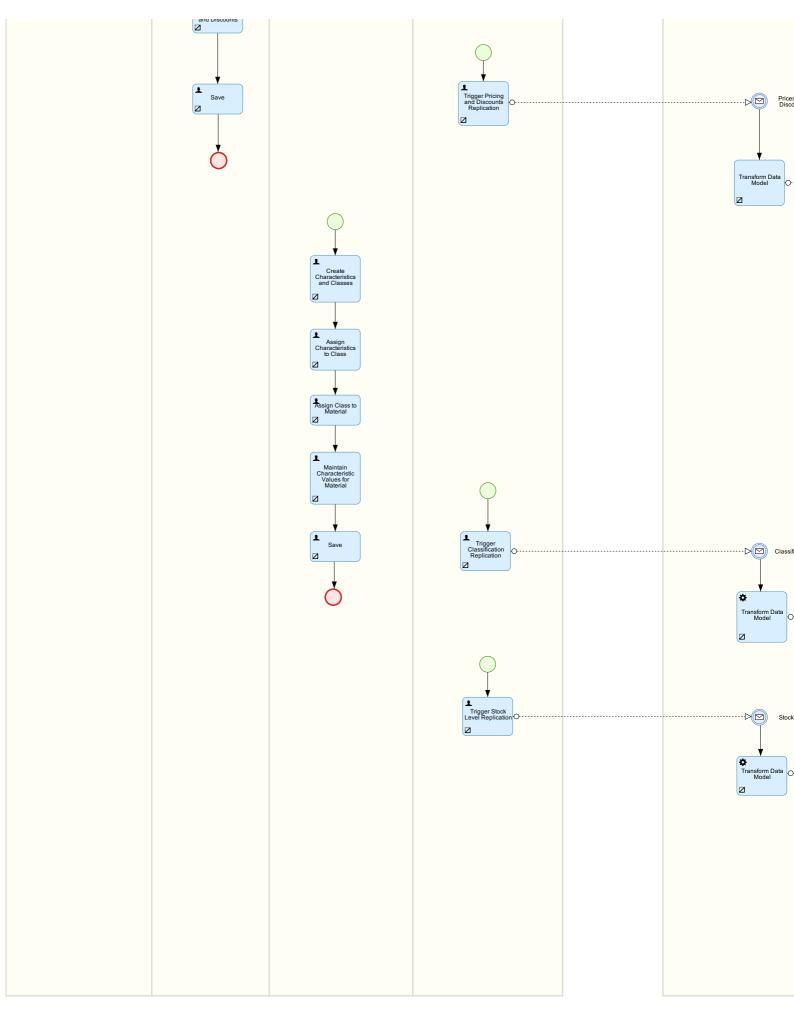

## 02 - Integration with SAP Commerce Cloud - B2B Asynchronous Order Management - Product Master Data OP

| SAP S/4 HANA           |                    |                               |                                  | SAP Cloud Integration |
|------------------------|--------------------|-------------------------------|----------------------------------|-----------------------|
| Master Data Specialist | Pricing Specialist | Product Configuration Modeler | Administrator - Data Replication | System<br>Pro         |