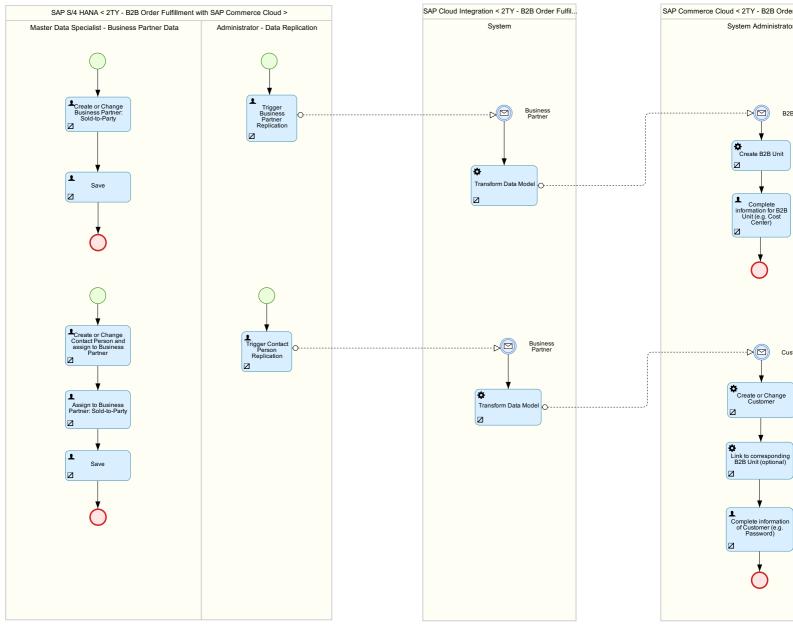

## B2B Order Fulfillment with SAP Commerce Cloud (2TY)

This scope item supports the following processes:

01 - Integration with SAP Commerce Cloud - B2B Asynchronous Order Management - Business Partner Master Data O