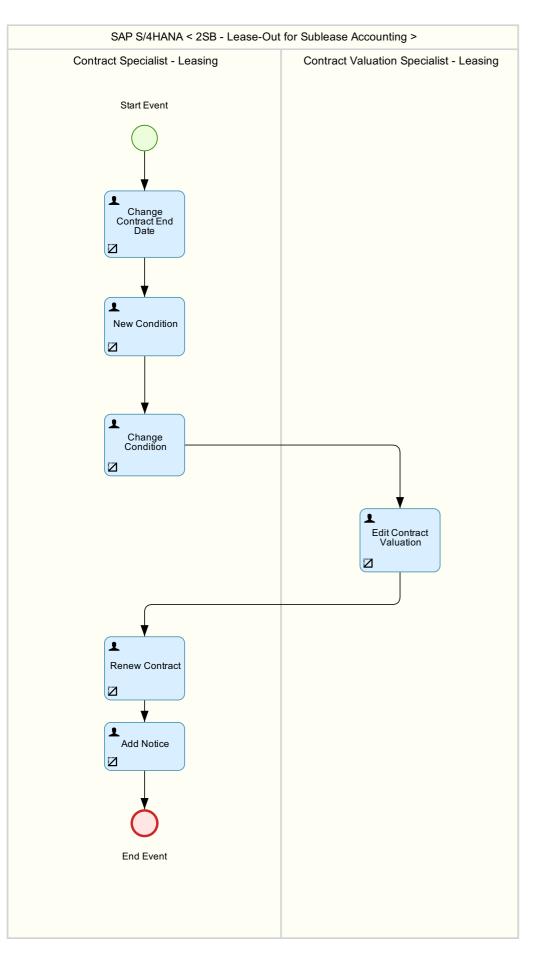

### 05 - Maintain Contract- Subcontract

07 - Index Adjustment

08 - Integration S/4HANA Cloud and C4RE

09 - Reporting Contract Manager (Viewer)

10 - Reporting Contract Valuation Manager (Viewer)

11 - Reporting Contract Manager AR