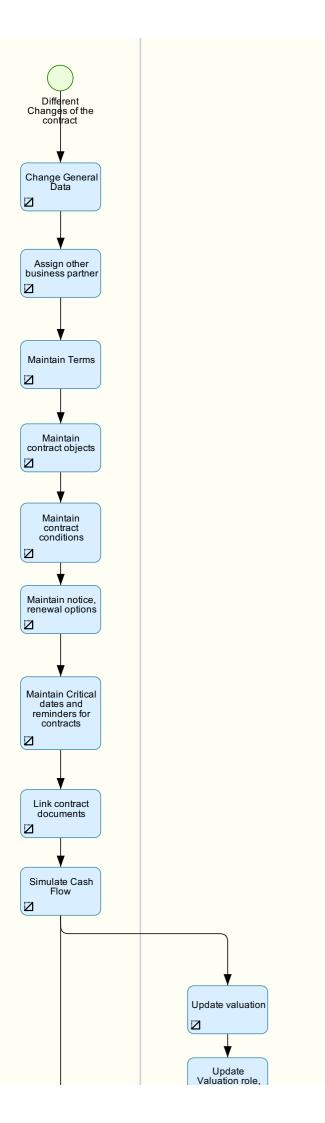

#### 04 - Maintain Contract

| SAP S/4HANA < 2SB - Lease-Out for Sublease Accounting > |                                         |
|---------------------------------------------------------|-----------------------------------------|
| Contract Specialist - Leasing                           | Contract Valuation Specialist - Leasing |