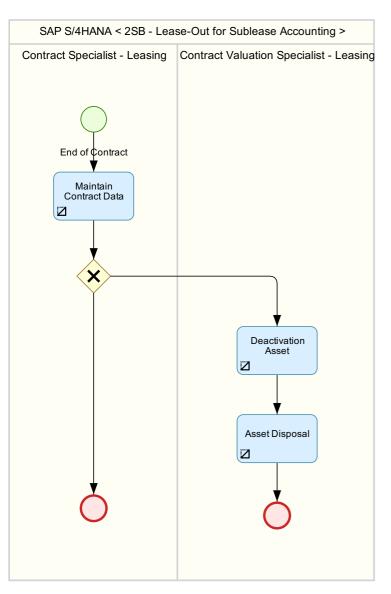

## 12 - End Contract

13 - Contract Management Fiori App

14 - Output Management

**End Contract** 