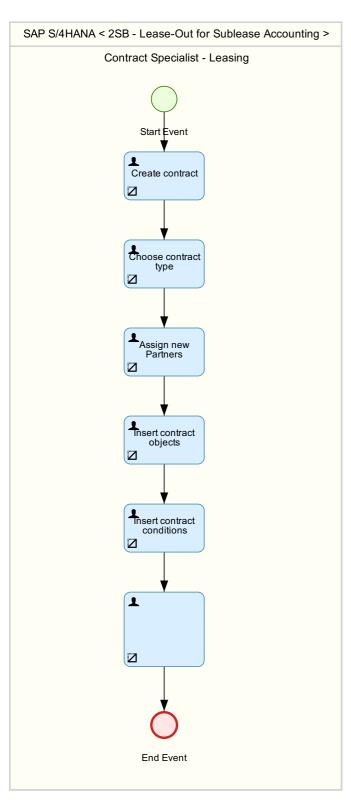

ollowing processes:

# 01 - New Contract





02 - Periodic Posting Contract Debit



#### 03 - Post Contract Valuation



#### 04 - Maintain Contract

| SAP S/4HANA < 2SB - Lease-Out for Sublease Accounting > |                                         |
|---------------------------------------------------------|-----------------------------------------|
| Contract Specialist - Leasing                           | Contract Valuation Specialist - Leasing |





# 05 - Change Customer



### 05 - Maintain Contract- Subcontract







07 - Index Adjustment



08 - Integration S/4HANA Cloud and C4RE



09 - Reporting Contract Manager (Viewer)



10 - Reporting Contract Valuation Manager (Viewer)



11 - Reporting Contract Manager AR



## 12 - End Contract



13 - Contract Management Fiori App



14 - Output Management



**End Contract**