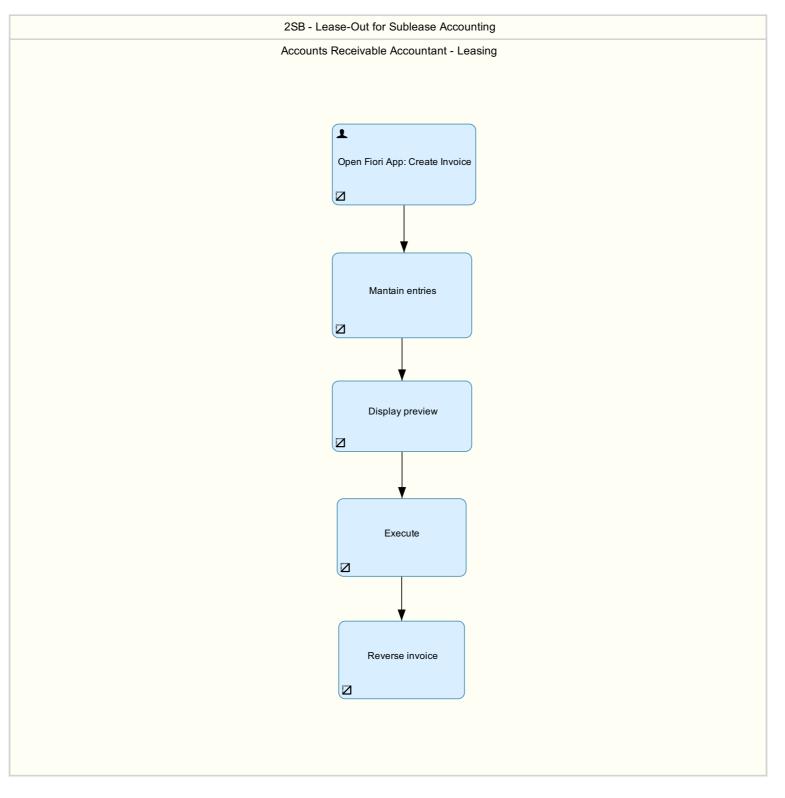

- New Contract





02 - Periodic Posting Contract Debit



#### 03 - Post Contract Valuation



#### 04 - Maintain Contract

| SAP S/4HANA < 2SB - Lease-Out for Sublease Accounting > |                                         |
|---------------------------------------------------------|-----------------------------------------|
| Contract Specialist - Leasing                           | Contract Valuation Specialist - Leasing |





# 05 - Change Customer



### 05 - Maintain Contract- Subcontract







07 - Index Adjustment



08 - Integration S/4HANA Cloud and C4RE



09 - Reporting Contract Manager (Viewer)



10 - Reporting Contract Valuation Manager (Viewer)



11 - Reporting Contract Manager AR



## 12 - End Contract



13 - Contract Management Fiori App



14 - Output Management



**End Contract**