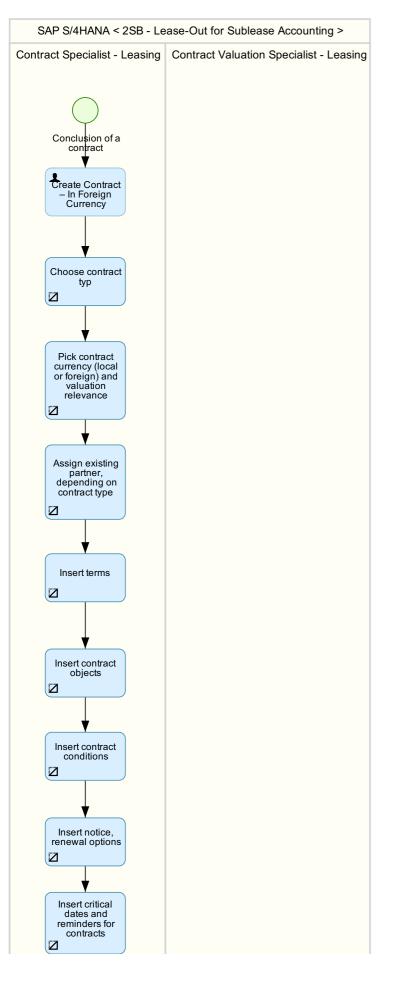

# Lease-Out for Sublease Accounting (2SB)

This scope item supports the following processes:

# 01 - New Contract





02 - Periodic Posting Contract Debit



#### 03 - Post Contract Valuation



#### 04 - Maintain Contract

| SAP S/4HANA < 2SB - Lease-Out for Sublease Accounting > |                                         |
|---------------------------------------------------------|-----------------------------------------|
| Contract Specialist - Leasing                           | Contract Valuation Specialist - Leasing |





# 05 - Change Customer



### 05 - Maintain Contract- Subcontract







07 - Index Adjustment



08 - Integration S/4HANA Cloud and C4RE



09 - Reporting Contract Manager (Viewer)



10 - Reporting Contract Valuation Manager (Viewer)



11 - Reporting Contract Manager AR



## 12 - End Contract



13 - Contract Management Fiori App



14 - Output Management



**End Contract