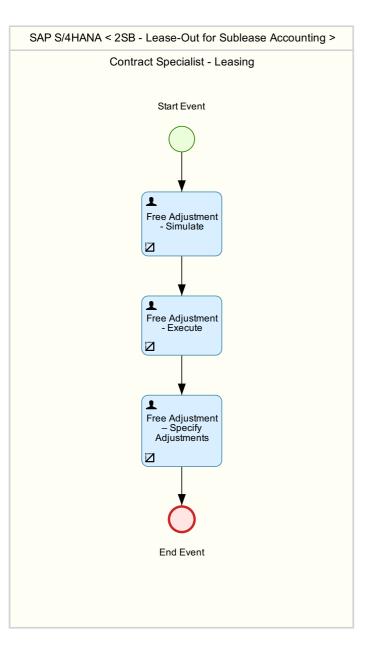

### 05 - Maintain Contract- Subcontract

07 - Index Adjustment

08 - Integration S/4HANA Cloud and C4RE

09 - Reporting Contract Manager (Viewer)

10 - Reporting Contract Valuation Manager (Viewer)

11 - Reporting Contract Manager AR