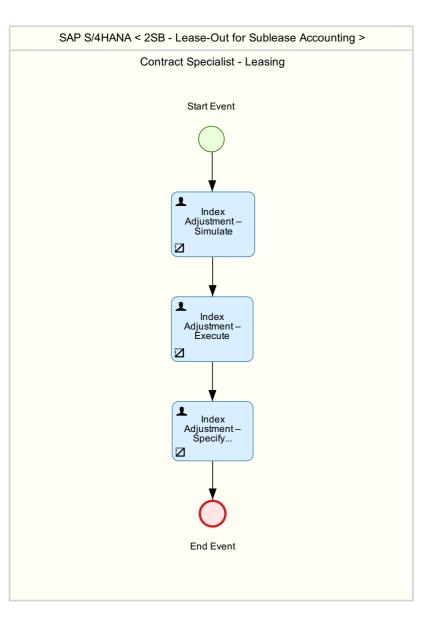

#### 04 - Maintain Contract

| SAP S/4HANA < 2SB - Lease-Out for Sublease Accounting > |                                         |
|---------------------------------------------------------|-----------------------------------------|
| Contract Specialist - Leasing                           | Contract Valuation Specialist - Leasing |