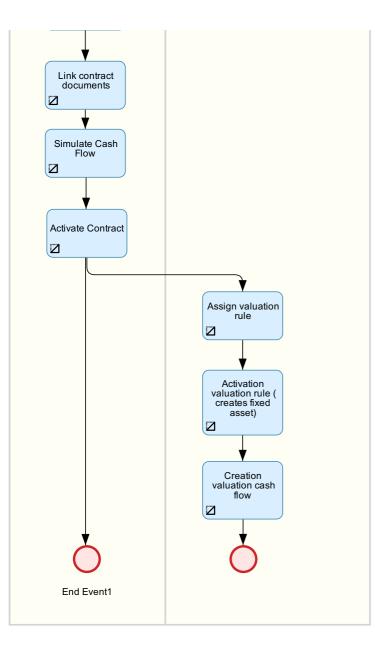

# Lease-Out for Sublease Accounting (2SB)

This scope item supports the following processes:

# 01 - New Contract





02 - Periodic Posting Contract Debit



#### 03 - Post Contract Valuation



#### 04 - Maintain Contract

| SAP S/4HANA < 2SB - Lease-Out for Sublease Accounting > |                                         |
|---------------------------------------------------------|-----------------------------------------|
| Contract Specialist - Leasing                           | Contract Valuation Specialist - Leasing |





# 05 - Change Customer



### 05 - Maintain Contract- Subcontract







07 - Index Adjustment



08 - Integration S/4HANA Cloud and C4RE



09 - Reporting Contract Manager (Viewer)



10 - Reporting Contract Valuation Manager (Viewer)



11 - Reporting Contract Manager AR



## 12 - End Contract



13 - Contract Management Fiori App



14 - Output Management



**End Contract**