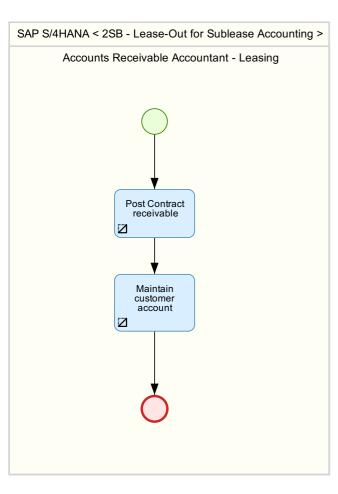

# Lease-Out for Sublease Accounting (2SB)

This scope item supports the following processes:

# 01 - New Contract





02 - Periodic Posting Contract Debit



#### 03 - Post Contract Valuation



#### 04 - Maintain Contract

| SAP S/4HANA < 2SB - Lease-Out for Sublease Accounting > |                                         |
|---------------------------------------------------------|-----------------------------------------|
| Contract Specialist - Leasing                           | Contract Valuation Specialist - Leasing |





# 05 - Change Customer



### 05 - Maintain Contract- Subcontract







07 - Index Adjustment



08 - Integration S/4HANA Cloud and C4RE



09 - Reporting Contract Manager (Viewer)



10 - Reporting Contract Valuation Manager (Viewer)



11 - Reporting Contract Manager AR



## 12 - End Contract



13 - Contract Management Fiori App



14 - Output Management



**End Contract**