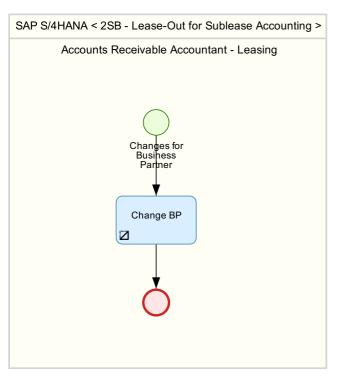

# Lease-Out for Sublease Accounting (2SB)

This scope item supports the following processes:

# 01 - New Contract





02 - Periodic Posting Contract Debit



#### 03 - Post Contract Valuation



#### 04 - Maintain Contract

| SAP S/4HANA < 2SB - Lease-Out for Sublease Accounting > |                                         |
|---------------------------------------------------------|-----------------------------------------|
| Contract Specialist - Leasing                           | Contract Valuation Specialist - Leasing |





# 05 - Change Customer



### 05 - Maintain Contract- Subcontract







07 - Index Adjustment



08 - Integration S/4HANA Cloud and C4RE



09 - Reporting Contract Manager (Viewer)



10 - Reporting Contract Valuation Manager (Viewer)



11 - Reporting Contract Manager AR



## 12 - End Contract



13 - Contract Management Fiori App



14 - Output Management



**End Contract**