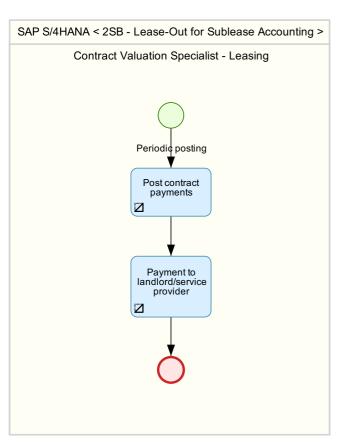

# Lease-Out for Sublease Accounting (2SB)

This scope item supports the following processes:

# 01 - New Contract





02 - Periodic Posting Contract Debit



#### 03 - Post Contract Valuation



#### 04 - Maintain Contract

| SAP S/4HANA < 2SB - Lease-Out for Sublease Accounting > |                                         |
|---------------------------------------------------------|-----------------------------------------|
| Contract Specialist - Leasing                           | Contract Valuation Specialist - Leasing |





# 05 - Change Customer



### 05 - Maintain Contract- Subcontract







07 - Index Adjustment



08 - Integration S/4HANA Cloud and C4RE



09 - Reporting Contract Manager (Viewer)



10 - Reporting Contract Valuation Manager (Viewer)



11 - Reporting Contract Manager AR



## 12 - End Contract



13 - Contract Management Fiori App



14 - Output Management



**End Contract**