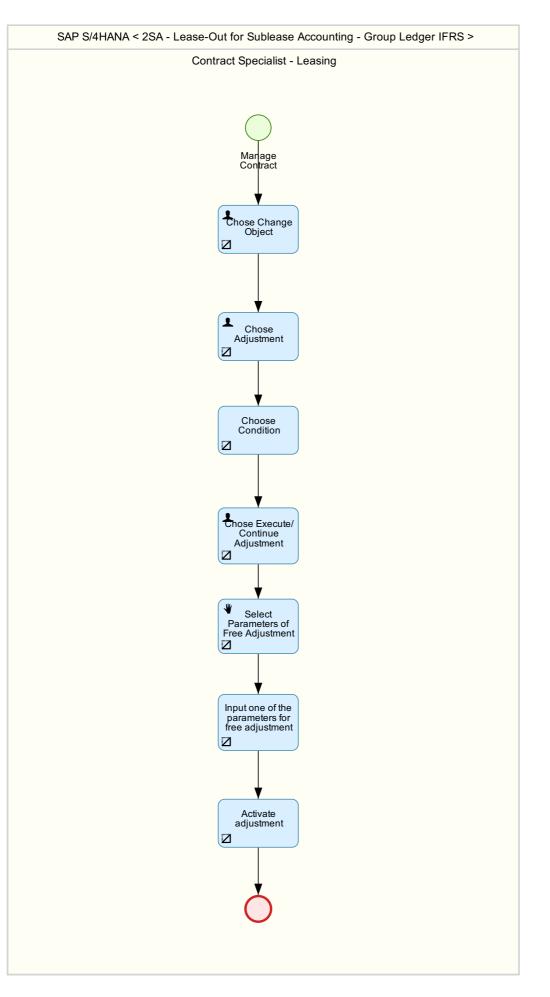

# 05 - Change Customer

06 - Free Adjustment

08 - Integration S4HANA Cloud and C4RE

09 - Reporting Contract ManagerViewer

10 - Reporting Contract Valuation ManagerViewer

11 - Reporting Contract Manager AR