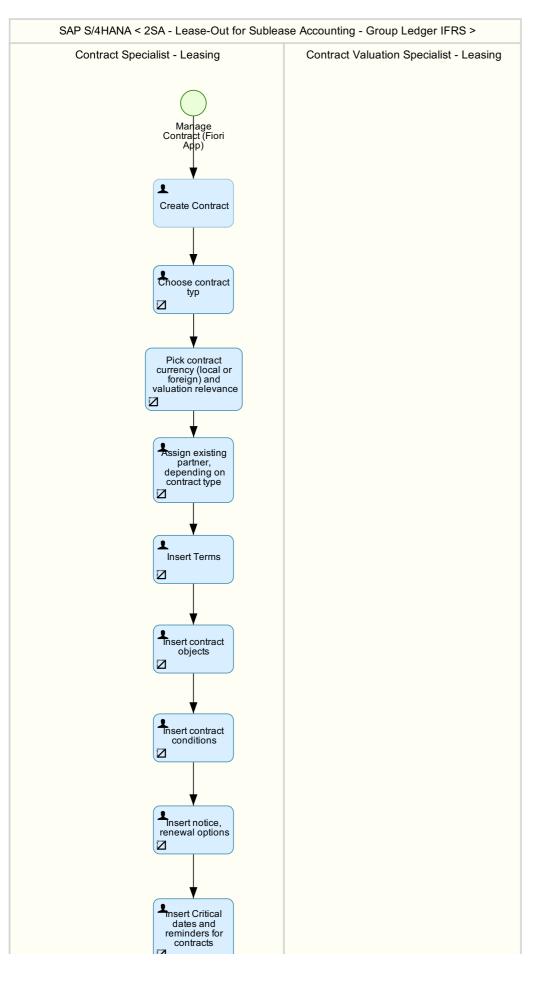

# Lease-Out for Sublease Accounting - Group Ledger IFRS (2SA)

This scope item supports the following processes:

## 01 - New Contract

02 - Periodic Posting Contract Debit

#### 04 - Maintain Subcontract

| SAP S/4HANA < 2SA - Lease-Out for Sublease Accounting - Group Ledger IFRS > |                                         |
|-----------------------------------------------------------------------------|-----------------------------------------|
| Contract Specialist - Leasing                                               | Contract Valuation Specialist - Leasing |
| Manage                                                                      |                                         |