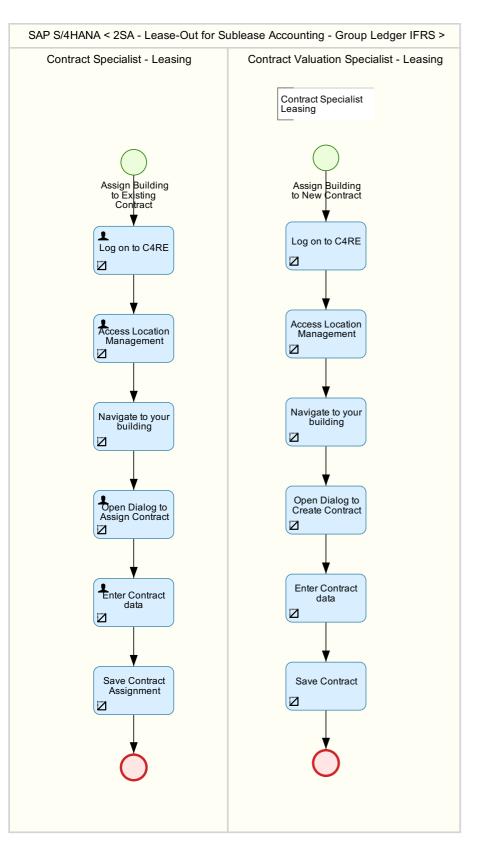

# 05 - Change Customer

06 - Free Adjustment

08 - Integration S4HANA Cloud and C4RE

09 - Reporting Contract ManagerViewer

10 - Reporting Contract Valuation ManagerViewer

11 - Reporting Contract Manager AR