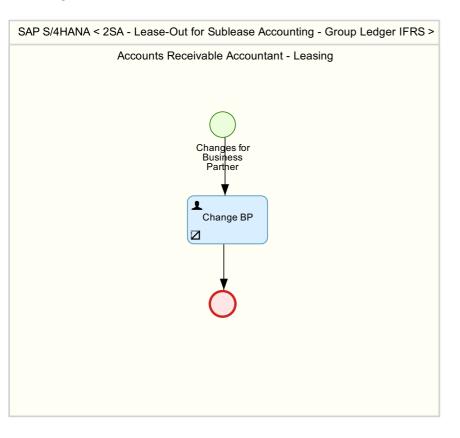

# 05 - Change Customer

06 - Free Adjustment

08 - Integration S4HANA Cloud and C4RE

09 - Reporting Contract ManagerViewer

10 - Reporting Contract Valuation ManagerViewer

11 - Reporting Contract Manager AR