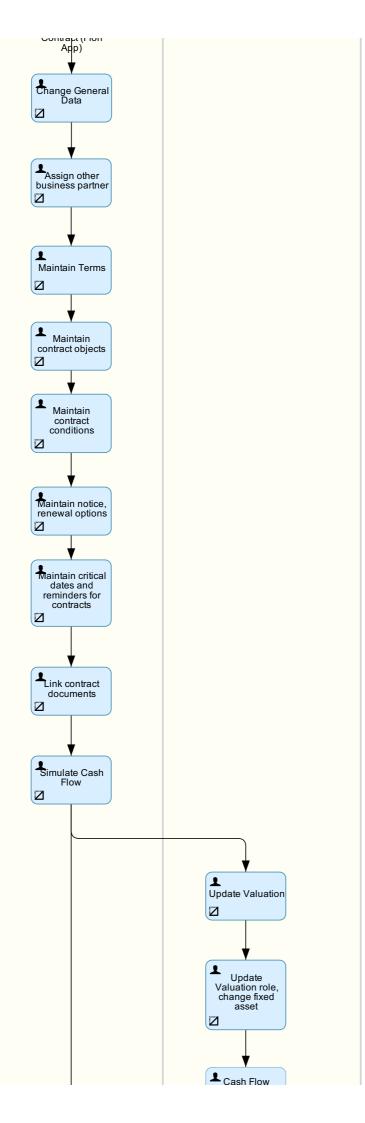

#### 04 - Maintain Subcontract

| SAP S/4HANA < 2SA - Lease-Out for Sublease Accounting - Group Ledger IFRS > |                                         |
|-----------------------------------------------------------------------------|-----------------------------------------|
| Contract Specialist - Leasing                                               | Contract Valuation Specialist - Leasing |
| Manage                                                                      |                                         |