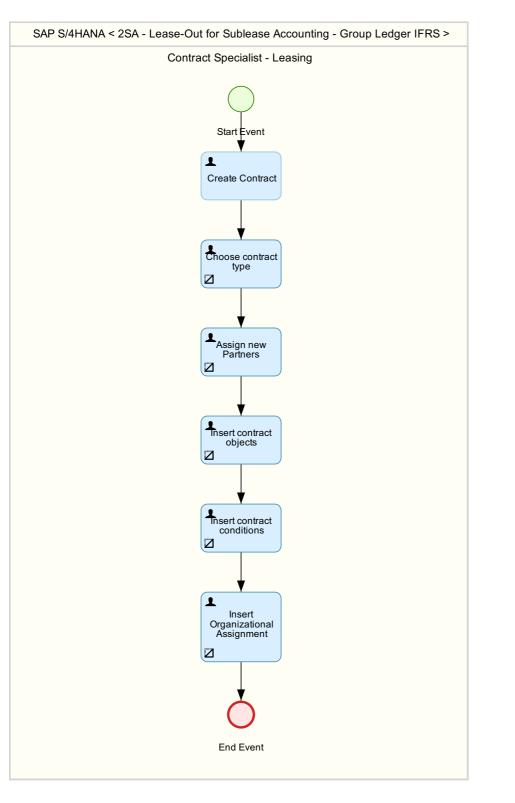

Maintain Subcontract

| SAP S/4HANA < 2SA - Lease-Out for Sublease Accounting - Group Ledger IFRS > |                                         |
|-----------------------------------------------------------------------------|-----------------------------------------|
| Contract Specialist - Leasing                                               | Contract Valuation Specialist - Leasing |
| Manage                                                                      |                                         |





# 05 - Change Customer



06 - Free Adjustment







08 - Integration S4HANA Cloud and C4RE



09 - Reporting Contract ManagerViewer



10 - Reporting Contract Valuation ManagerViewer



11 - Reporting Contract Manager AR



# 12 - End Contract



13 - Contract Management Fiori App



14 - Output Management



Report PlanActual Report - Real Estate Object