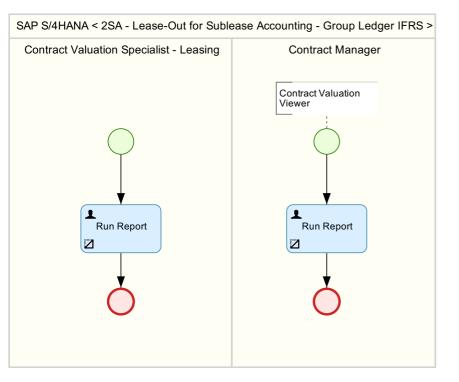

# 05 - Change Customer

06 - Free Adjustment

08 - Integration S4HANA Cloud and C4RE

09 - Reporting Contract ManagerViewer

10 - Reporting Contract Valuation ManagerViewer

11 - Reporting Contract Manager AR