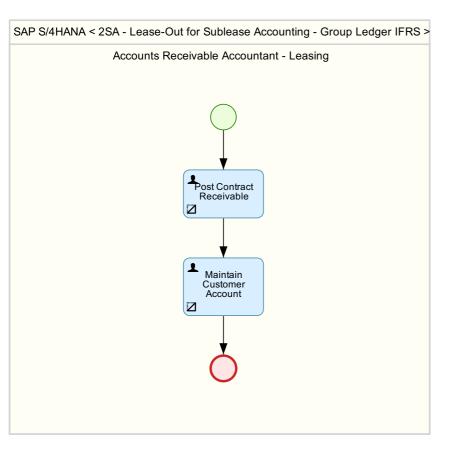

# Lease-Out for Sublease Accounting - Group Ledger IFRS (2SA)

This scope item supports the following processes:

## 01 - New Contract





02 - Periodic Posting Contract Debit



## 03 - Post Contract Valuation



#### 04 - Maintain Subcontract

| SAP S/4HANA < 2SA - Lease-Out for Sublease Accounting - Group Ledger IFRS > |                                         |
|-----------------------------------------------------------------------------|-----------------------------------------|
| Contract Specialist - Leasing                                               | Contract Valuation Specialist - Leasing |
| Manage                                                                      |                                         |





# 05 - Change Customer



06 - Free Adjustment







08 - Integration S4HANA Cloud and C4RE



09 - Reporting Contract ManagerViewer



10 - Reporting Contract Valuation ManagerViewer



11 - Reporting Contract Manager AR



# 12 - End C