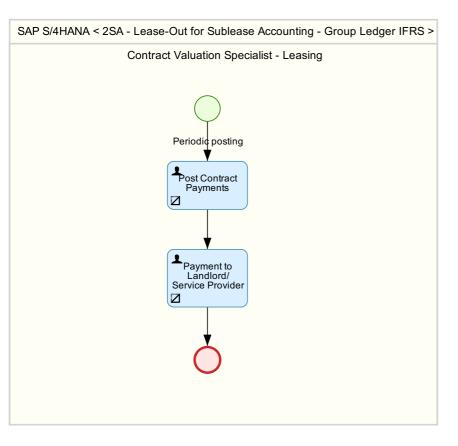

# Lease-Out for Sublease Accounting - Group Ledger IFRS (2SA)

This scope item supports the following processes:

## 01 - New Contract





02 - Periodic Posting Contract Debit



## 03 - Post Contract Valuation



#### 04 - Maintain Subcontract

| SAP S/4HANA < 2SA - Lease-Out for Sublease Accounting - Group Ledger IFRS > |                                         |
|-----------------------------------------------------------------------------|-----------------------------------------|
| Contract Specialist - Leasing                                               | Contract Valuation Specialist - Leasing |
| Manage                                                                      |                                         |





# 05 - Change Customer



06 - Free Adjustment







08 - Integration S4HANA Cloud and C4RE



09 - Reporting Contract ManagerViewer



10 - Reporting Contract Valuation ManagerViewer



11 - Reporting Contract Manager AR



# 12 - End Contract



13 - Contract Management