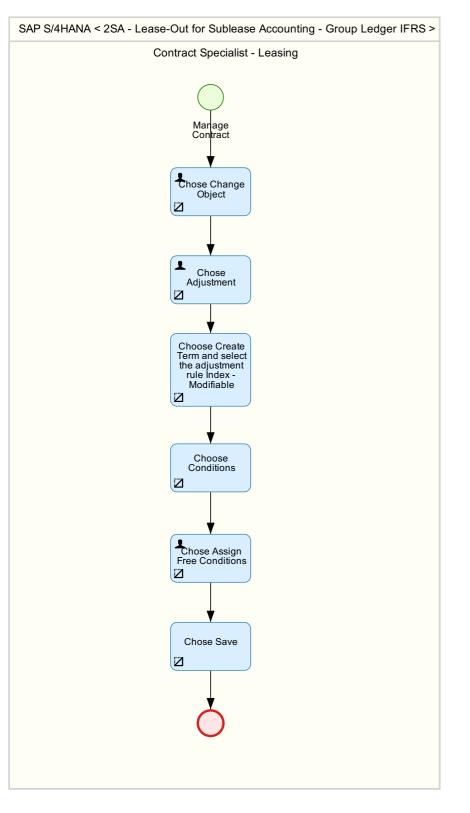

# 05 - Change Customer

06 - Free Adjustment

08 - Integration S4HANA Cloud and C4RE

09 - Reporting Contract ManagerViewer

10 - Reporting Contract Valuation ManagerViewer

11 - Reporting Contract Manager AR