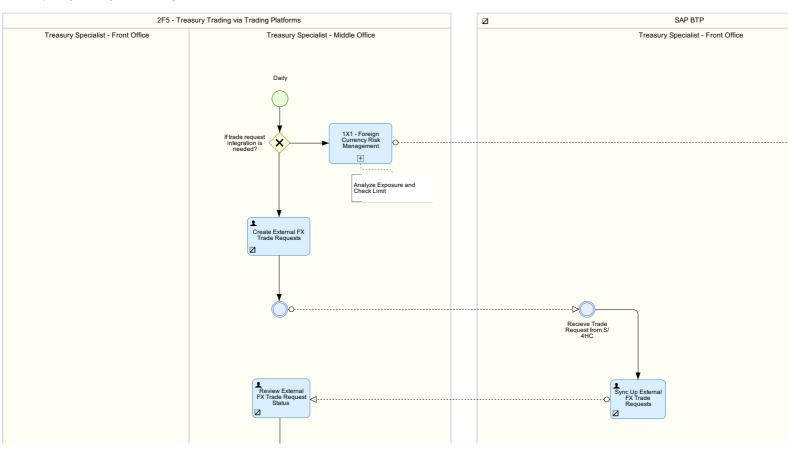

#### 01 - Treasury Management Integration for Trading Platforms - External Scenario for FX