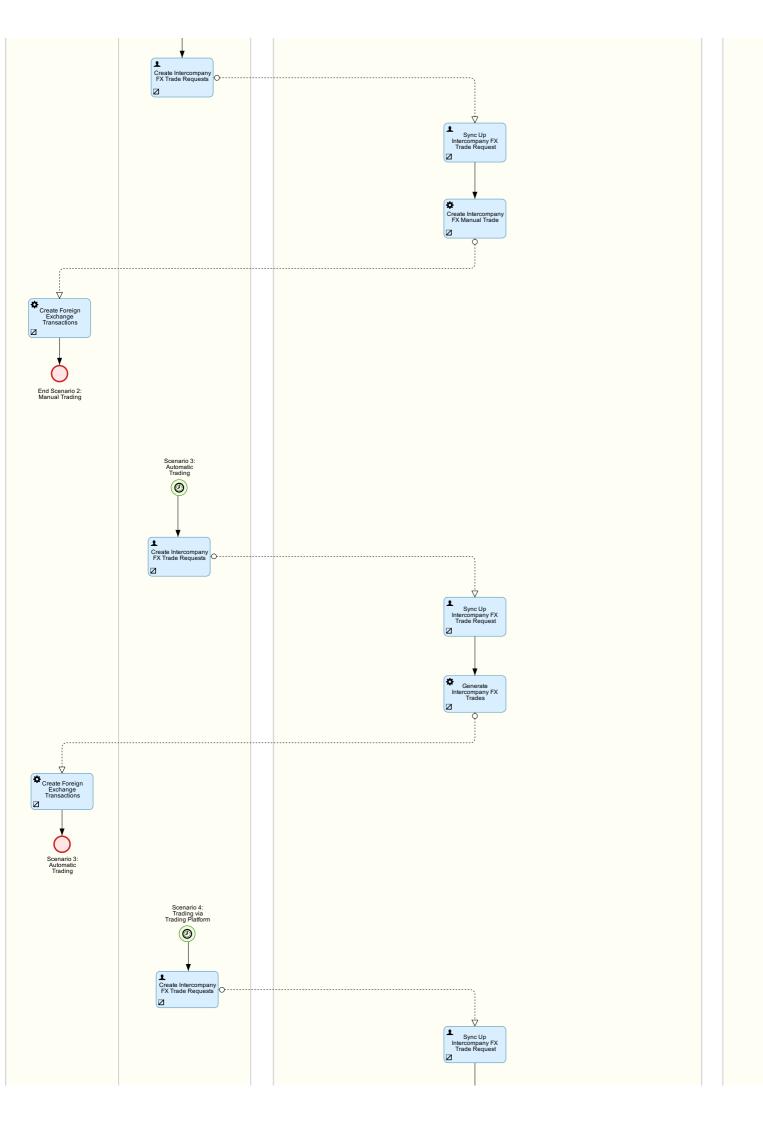

## 02 - Treasury Management Integration for Trading Platforms - Intercompany Scenarios for FX

| SAP BTP                            |  |
|------------------------------------|--|
| Treasury Specialist - Front Office |  |
|                                    |  |
|                                    |  |
|                                    |  |
|                                    |  |
|                                    |  |
|                                    |  |
|                                    |  |
|                                    |  |
|                                    |  |
|                                    |  |