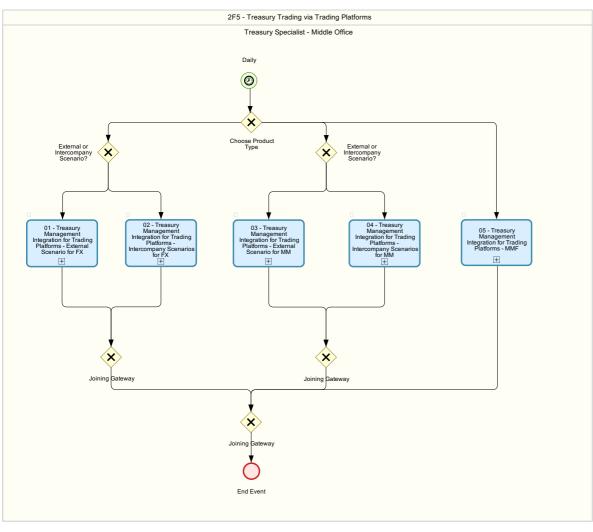

# **Treasury Trading via Trading Platforms (2F5)**

This scope item supports the following processes:

#### 00 - Treasury Trading via Trading Platforms