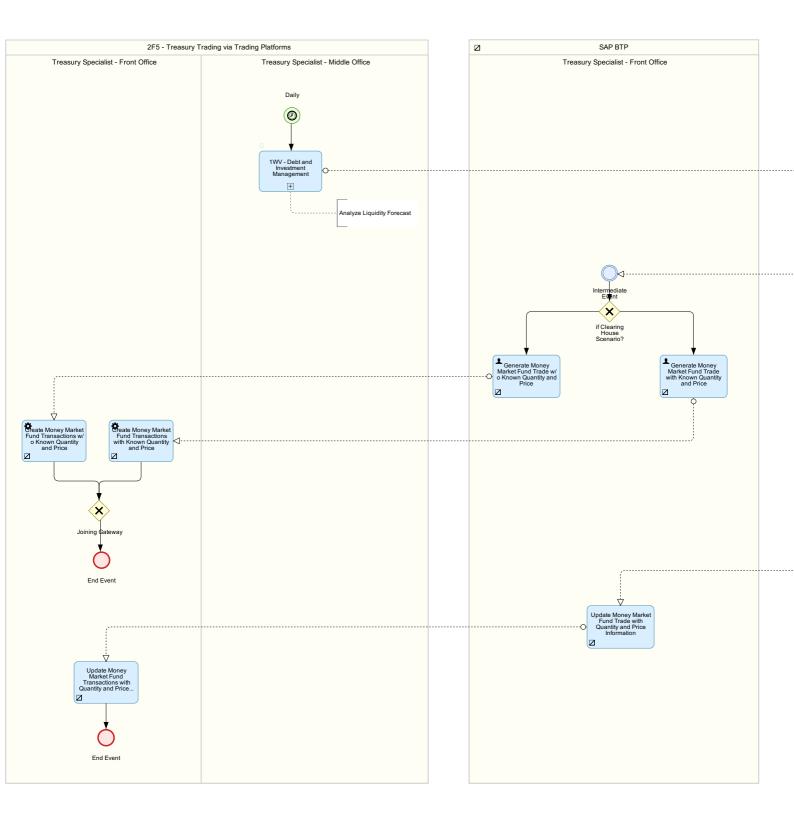

### 03 - Treasury Management Integration for Trading Platforms - External Scenario for MM

 ${\bf 05 - Treasury\ Management\ Integration\ for\ Trading\ Platforms-MMF}$ 