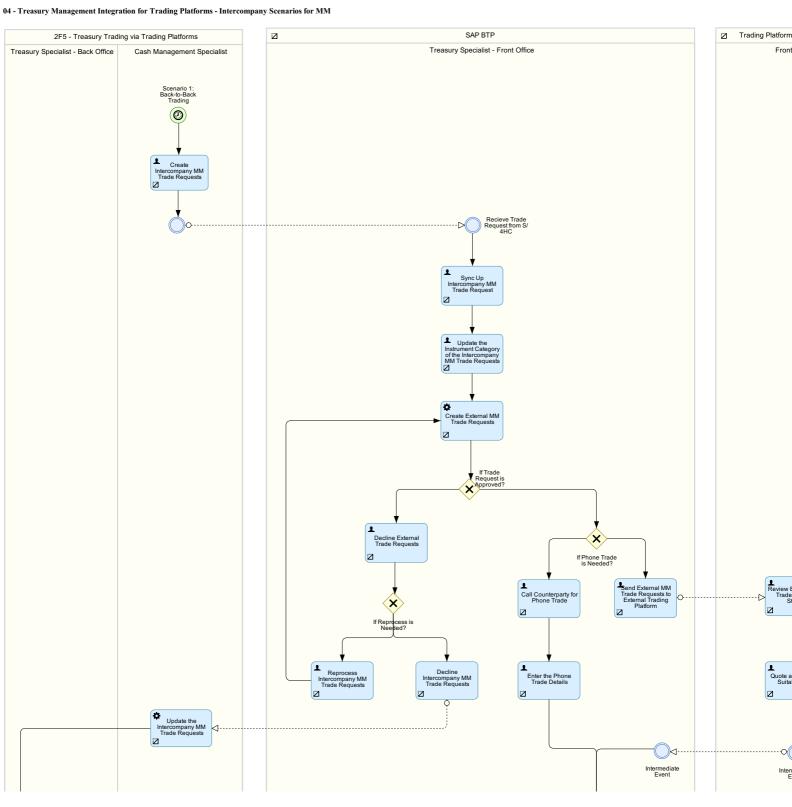

### 03 - Treasury Management Integration for Trading Platforms - External Scenario for MM

 ${\bf 05 - Treasury\ Management\ Integration\ for\ Trading\ Platforms-MMF}$ 