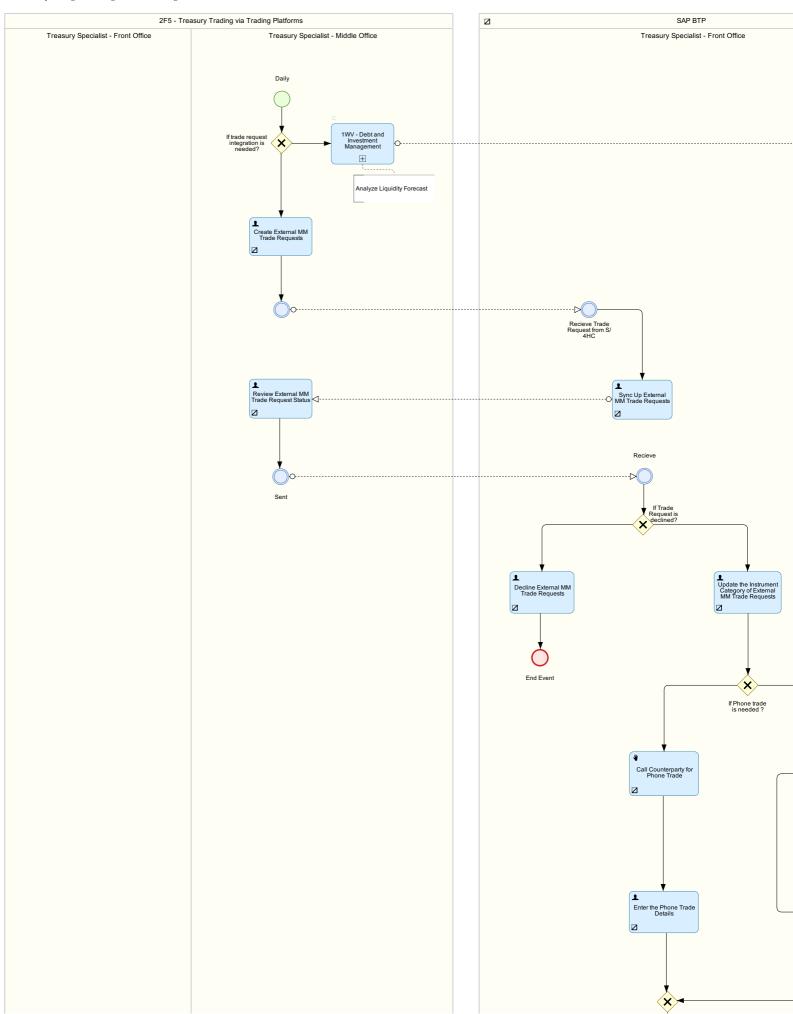

### 03 - Treasury Management Integration for Trading Platforms - External Scenario for MM

 ${\bf 05 - Treasury\ Management\ Integration\ for\ Trading\ Platforms-MMF}$ 