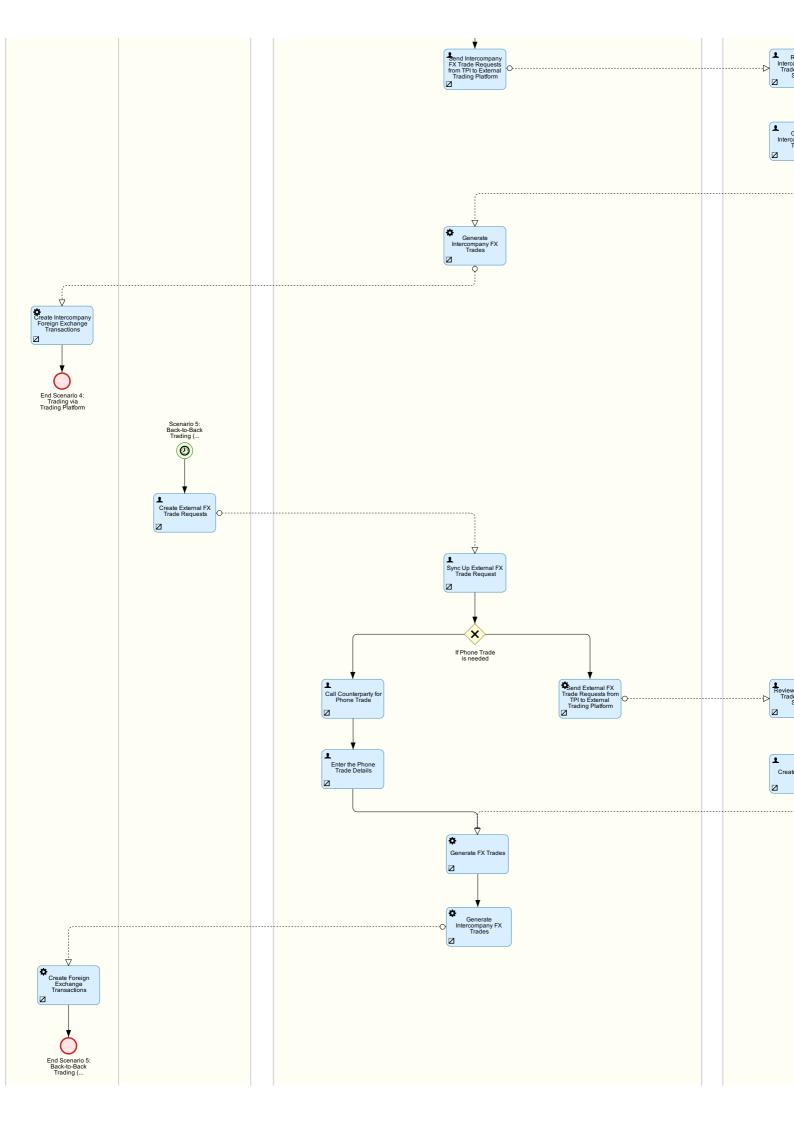

## 02 - Treasury Management Integration for Trading Platforms - Intercompany Scenarios for FX

| SAP BTP                            |  |
|------------------------------------|--|
| Treasury Specialist - Front Office |  |
|                                    |  |
|                                    |  |
|                                    |  |
|                                    |  |
|                                    |  |
|                                    |  |
|                                    |  |
|                                    |  |
|                                    |  |
|                                    |  |