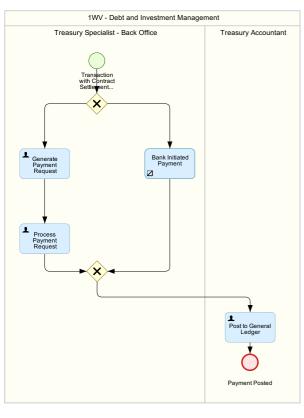

# Debt and Investment Management (1WV)

This scope item supports the following processes:

#### 00 - Debt and Investment Management





#### 01 - Create DebtInvestment Contract



02 - Correspondence



# 03 - Principal Payment





05 - Interest Rate Adjustment



06 - Interest Payment



#### 07 - Nominal Amount Adjustment





### 09 - Terminate Deposit at Notice



10 - Transaction is Premature



#### 11 - Transaction is Mature



## 12 - Reports

| 1WV - Debt and Investment Management |                       |                                   |                                     |                                    |
|--------------------------------------|-----------------------|-----------------------------------|-------------------------------------|------------------------------------|
| Treasury Accountant                  | Treasury Risk Manager | Treasury Specialist - Back Office | Treasury Specialist - Middle Office | Treasury Specialist - Front Office |
| Daily Reporting                      |