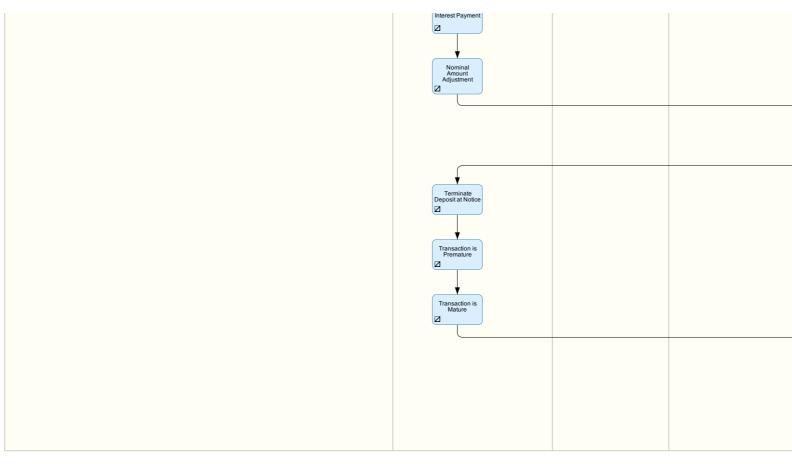

# 03 - Principal Payment

05 - Interest Rate Adjustment

06 - Interest Payment

#### 07 - Nominal Amount Adjustment

### 09 - Terminate Deposit at Notice

10 - Transaction is Premature

#### 11 - Transaction is Mature