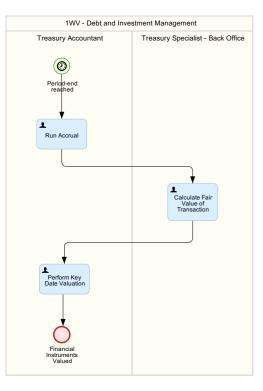

# Debt and Investment Management (1WV)

This scope item supports the following processes:

#### 00 - Debt and Investment Management





#### 01 - Create DebtInvestment Contract



02 - Correspondence



# 03 - Principal Payment





05 - Interest Rate Adjustment



06 - Interest Payment



#### 07 - Nominal Amount Adjustment





### 09 - Terminate Deposit at Notice



10 - Transaction is Premature



#### 11 - Transaction is Mature



## 12 - Reports

| 1WV - Debt and Investment Management |                       |                                   |                                     |                                    |
|--------------------------------------|-----------------------|-----------------------------------|-------------------------------------|------------------------------------|
| Treasury Accountant                  | Treasury Risk Manager | Treasury Specialist - Back Office | Treasury Specialist - Middle Office | Treasury Specialist - Front Office |
| Daily Reporting                      |