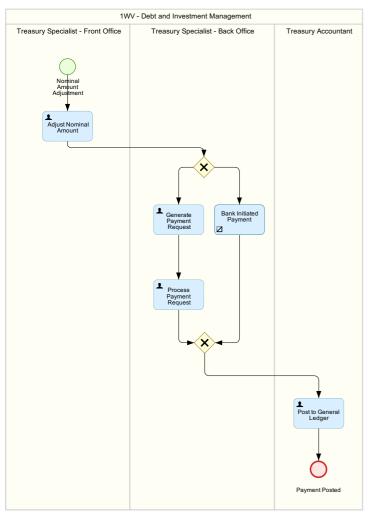

# Debt and Investment Management (1WV)

This scope item supports the following processes:

#### 00 - Debt and Investment Management





#### 01 - Create DebtInvestment Contract



02 - Correspondence



# 03 - Principal Payment





05 - Interest Rate Adjustment



06 - Interest Payment



#### 07 - Nominal Amount Adjustment





### 09 - Terminate Deposit at Notice



10 - Transaction is Premature



#### 11 - Transaction is Mature



## 12 - Reports

| 1WV - Debt and Investment Management |                       |                                   |                                     |                                    |
|--------------------------------------|-----------------------|-----------------------------------|-------------------------------------|------------------------------------|
| Treasury Accountant                  | Treasury Risk Manager | Treasury Specialist - Back Office | Treasury Specialist - Middle Office | Treasury Specialist - Front Office |
| Daily Reporting                      |                       |                                   |                                     |