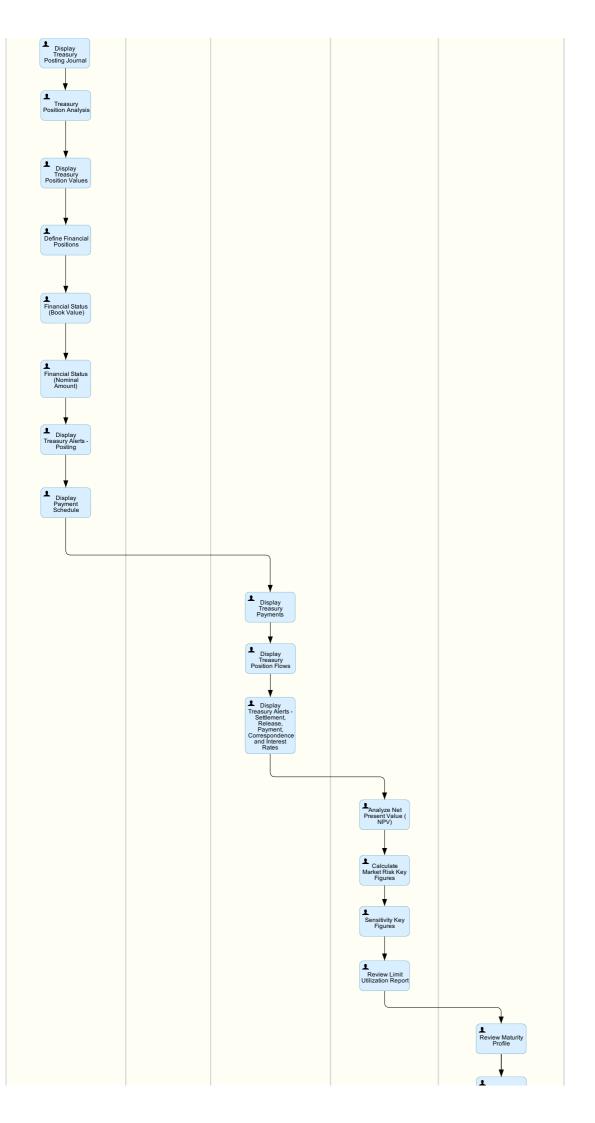

## 12 - Reports

| 1WV - Debt and Investment Management |                       |                                   |                                     |                                    |
|--------------------------------------|-----------------------|-----------------------------------|-------------------------------------|------------------------------------|
| Treasury Accountant                  | Treasury Risk Manager | Treasury Specialist - Back Office | Treasury Specialist - Middle Office | Treasury Specialist - Front Office |
| Daily Reporting                      |                       |                                   |                                     |                                    |