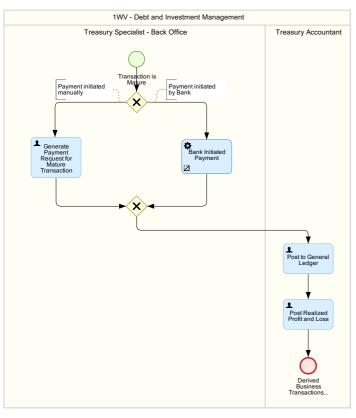

# Debt and Investment Management (1WV)

This scope item supports the following processes:

#### 00 - Debt and Investment Management





#### 01 - Create DebtInvestment Contract



02 - Correspondence



# 03 - Principal Payment





05 - Interest Rate Adjustment



06 - Interest Payment



#### 07 - Nominal Amount Adjustment





### 09 - Terminate Deposit at Notice



10 - Transaction is Premature



#### 11 - Transaction is Mature



## 12 - Reports

| 1WV - Debt and Investment Management |                       |                                   |                                     |                                    |
|--------------------------------------|-----------------------|-----------------------------------|-------------------------------------|------------------------------------|
| Treasury Accountant                  | Treasury Risk Manager | Treasury Specialist - Back Office | Treasury Specialist - Middle Office | Treasury Specialist - Front Office |
| Daily Reporting                      |                       |                                   |                                     |                                    |