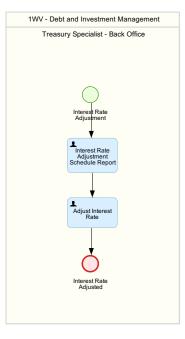

# Debt and Investment Management (1WV)

This scope item supports the following processes:

#### 00 - Debt and Investment Management





#### 01 - Create DebtInvestment Contract



02 - Correspondence



# 03 - Principal Payment





05 - Interest Rate Adjustment



06 - Interest Payment



#### 07 - Nominal Amount Adjustment





### 09 - Terminate Deposit at Notice



10 - Transaction is Premature



#### 11 - Transaction is Mature



## 12 - Reports

| 1WV - Debt and Investment Management |                       |                                   |                                     |                                    |
|--------------------------------------|-----------------------|-----------------------------------|-------------------------------------|------------------------------------|
| Treasury Accountant                  | Treasury Risk Manager | Treasury Specialist - Back Office | Treasury Specialist - Middle Office | Treasury Specialist - Front Office |
| Daily Reporting                      |                       |