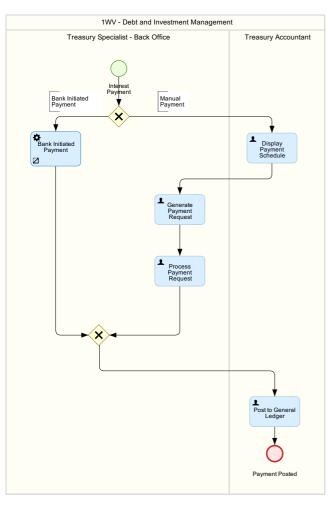

# Debt and Investment Management (1WV)

This scope item supports the following processes:

#### 00 - Debt and Investment Management





#### 01 - Create DebtInvestment Contract



02 - Correspondence



# 03 - Principal Payment





05 - Interest Rate Adjustment



06 - Interest Payment



#### 07 - Nominal Amount Adjustment





### 09 - Terminate Deposit at Notice



10 - Transaction is Premature



#### 11 - Transaction is Mature



## 12 - Reports

| 1WV - Debt and Investment Management |                       |                                   |                                     |                                    |
|--------------------------------------|-----------------------|-----------------------------------|-------------------------------------|------------------------------------|
| Treasury Accountant                  | Treasury Risk Manager | Treasury Specialist - Back Office | Treasury Specialist - Middle Office | Treasury Specialist - Front Office |
| Daily Reporting                      |                       |                                   |