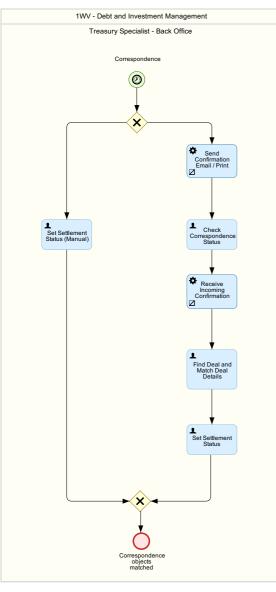

# Debt and Investment Management (1WV)

This scope item supports the following processes:

#### 00 - Debt and Investment Management





#### 01 - Create DebtInvestment Contract



02 - Correspondence



# 03 - Principal Payment





05 - Interest Rate Adjustment



06 - Interest Payment



#### 07 - Nominal Amount Adjustment





### 09 - Terminate Deposit at Notice



10 - Transaction is Premature



#### 11 - Transaction is Mature



## 12 - Reports

| 1WV - Debt and Investment Management |                       |                                   |                                     |                                    |
|--------------------------------------|-----------------------|-----------------------------------|-------------------------------------|------------------------------------|
| Treasury Accountant                  | Treasury Risk Manager | Treasury Specialist - Back Office | Treasury Specialist - Middle Office | Treasury Specialist - Front Office |
| Daily Reportin